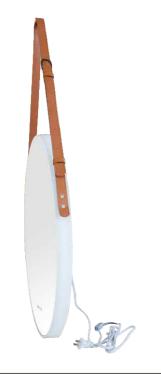

# LED BATHROOM MIRROR

**Touch Switch** 

Bluetooth

Anti-fog

Color/Temperature Adjusting

Sensor Switch

Al Voice Control

Dimmable Brightness

Magnifie

RGB Color Mode

MODEL: DP368

### **LED BATHROOM MIRROR**

4mm Silver Mirror, Single white color light Function: Touch Senor Switch, Lighting, Anti-fog

CRI: 80+/85+/90+/95+ Optional Voltage: AC100-240V, 50/60HZ

IP Rate: IP44

Size: W24"xH30"(W60.96 x H76.2 cm)- Size can be customized