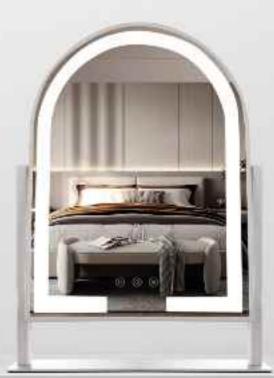

# LED BATHROOM MIRROR

**Touch Switch** 

Bluetooth

Anti-fog

Color/Temperature Adjusting

Sensor Switch

Al Voice Control

Dimmable Brightness

Magnifie

RGB Color Mode

MODEL: DP368