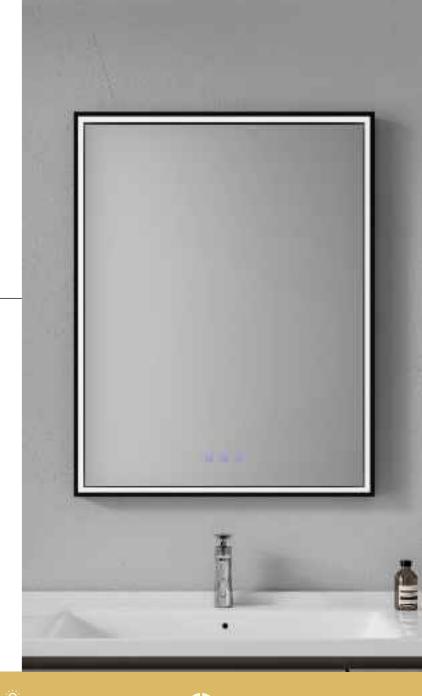

### **LED BATHROOM MIRROR**

4mm Silver Mirror, Single white color light Function: Touch Senor Switch, Lighting, Anti-fog

CRI: 80+/85+/90+/95+ Optional Voltage: AC100-240V, 50/60HZ

IP Rate: IP44

Size: W24"xH30"(W60.96 x H76.2 cm)- Size can be customized

SIDE

MODEL: DP369