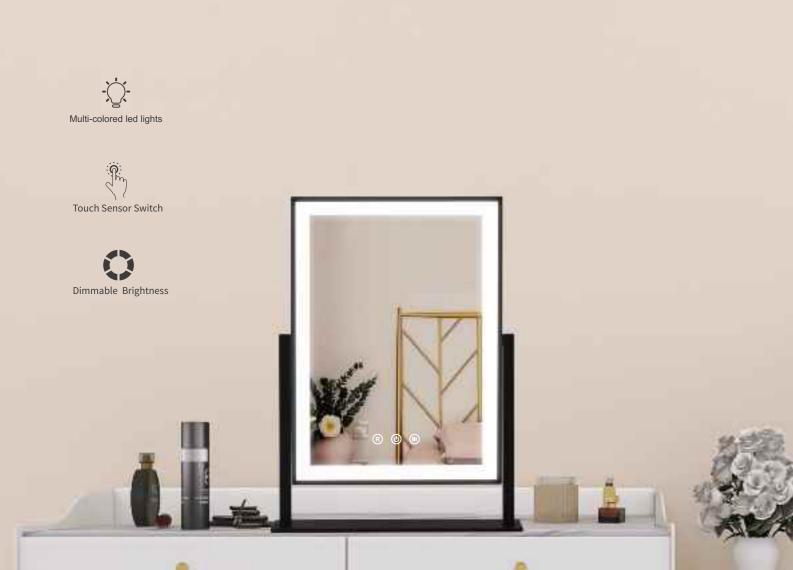

# LED BATHROOM MIRROR

**Touch Switch** 

Bluetooth

Anti-fog

Color/Temperature Adjusting

Sensor Switch

Al Voice Control

Dimmable Brightness

### **LED BATHROOM MIRROR**

4mm Silver Mirror, Single white color light Function: Touch Senor Switch, Lighting, Anti-fog

CRI: 80+/85+/90+/95+ Optional Voltage: AC100-240V, 50/60HZ

IP Rate: IP44

Size: W24"xH30"(W60.96 x H76.2 cm)- Size can be customized