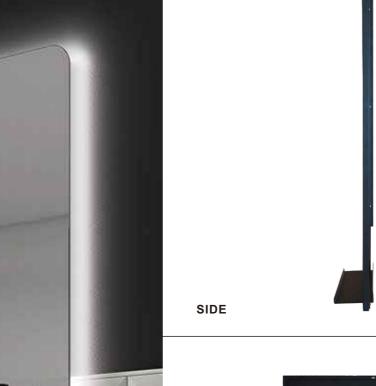

uch Switch** 











Bluetooth

Anti-fog



Color/Temperature Adjusting



Sensor Switch

Al Voice Control



Dimmable Brightness



Magnifie



RGB Color Mode































MODEL: DP368

### **LED BATHROOM MIRROR**

4mm Silver Mirror, Single white color light Function: Touch Senor Switch, Lighting, Anti-fog

CRI: 80+/85+/90+/95+ Optional Voltage: AC100-240V, 50/60HZ

IP Rate: IP44

Size: W24"xH30"(W60.96 x H76.2 cm)- Size can be customized



SIDE

MODEL: DP369

### LED FRONTLIT BATHROOM MIRROR

Feature: 4mm Copper-Free Silver Mirror, 3 Colors Led Lights,

Touch Sensor Switch, Anti-Fog

CRI: 80+

CCT:3500K/6000K Optional

Voltage: AC100-240V,50/60HZ

Structure:Iron frame+PVC back board,With Frosted Lighting Area

IP Rate:IP44

Size: W24"xH24"(W61 x H61 cm)

-012

























MODEL: DP370

### LED BATHROOM MIRROR

4mm Silver Mirror, Single white color light Function: Touch Senor Switch, Lighting CRI: 80+/85+/90+/95+ Optional Voltage: AC100-240V, 50/60HZ

IP Rate: IP44

Size: W20"xH28"(W50.8 x H71.1 cm)- Size can be customized



MODEL: DP377

### LED FRONTLIT BATHROOM MIRROR

Feature: 4mm Copper-Free Silver Mirror, 3 Colors Led Lights,

Touch Sensor Switch, Anti-Fog

CRI: 80+

CCT:3500K/6000K Optional

Voltage: AC100-240V,50/60HZ

Structure:Iron frame+PVC back board,With Frosted Lighting Area

IP Rate:IP44

Size: W20"xH31.8"(W51 x H81 cm)













THE BACK















MODEL: DP375

### LED ARYLIC FRAMED BATHROOM MIRROR WITH TIME DISPLAY FUNCTION

4mm Silver Mirror, 3 colors LED light Function: Touch Senor Switch, Dimmable

CRI: 80+/85