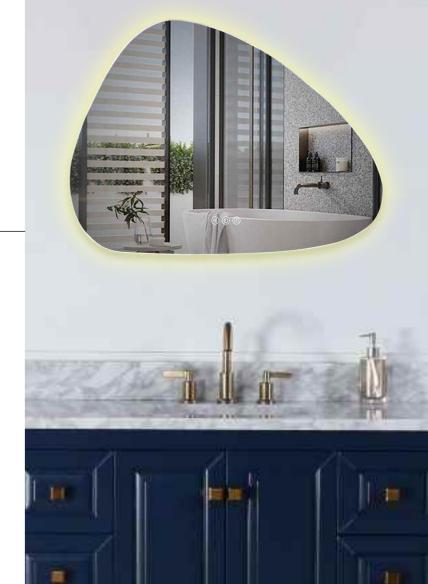

# LED BATHROOM MIRROR

**Touch Switch** 

Bluetooth

Anti-fog

Color/Temperature Adjusting

Sensor Switch

Al Voice Control

Dimmable Brightness

Magnifie

RGB Color Mode

MODEL: DP368