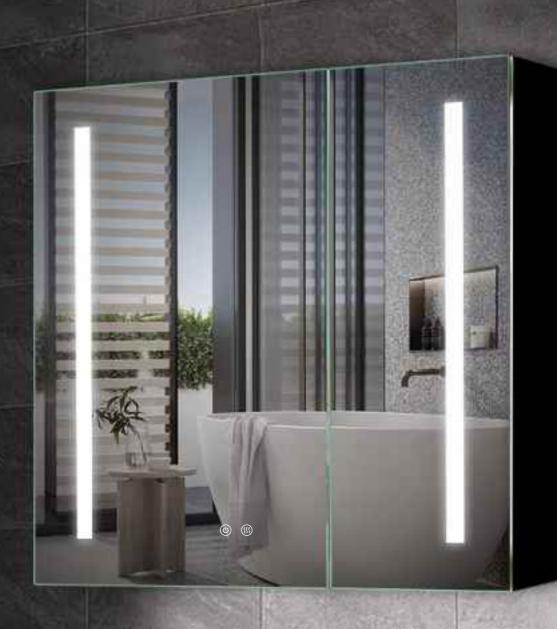

#### DPJG-09A DUAL-OPEN MIRROR CABINET

Structure/features: 4mm copper-free

touch sensor, space alur

Color Rendering Index: 80+

Color Temperature: 3000K~6500K Optional

Power: AC100-240V,50/60HZ

Function: Different lighting designs; anti-fog; Bluetooth speaker,

weather, time and temperature display can be customized

Waterproof Rate: IP44

Size: W800\*H700\*Thickness145mm

**Touch Switch** 

Anti-fog

Structure/features: 4mm co

Color Rendering Index: 80+ Color Temperature: 3000K~6500K Opt