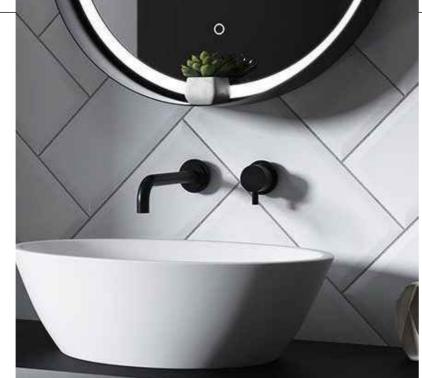

# LED BATHROOM MIRROR

**Touch Switch** 

Bluetooth

Anti-fog

Color/Temperature Adjusting

Sensor Switch

Al Voice Control

Dimmable Brightness

Magnifie

RGB Color Mode

MODEL: DP368

### **LED BATHROOM MIRROR**

4mm Silver Mirror, Single white color light Function: Touch Senor Switch, Lighting, Anti-fog

CRI: 80+/85+/90+/95+ Optional Voltage: AC100-240V, 50/60HZ

IP Rate: IP44

Size: W24"xH30"(W60.96 x H76.2 cm)- Size can be customized