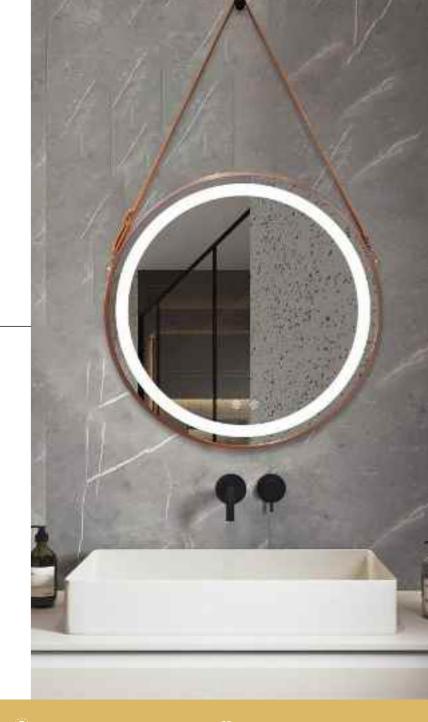

### LED FRONTLIT BATHROOM MIRROR

Feature: 4mm Copper-Free Silver Mirror, 3 Colors Led Lights,

Touch Sensor Switch, Anti-Fog

CRI: 80+

CCT:3500K/6000K Optional

Voltage: AC100-240V,50/60HZ

Structure:Iron frame+PVC back board,With Frosted Lighting Area

IP Rate:IP44

Size: W24"xH24"(W61 x H61 cm)

-012

MODEL: DP370