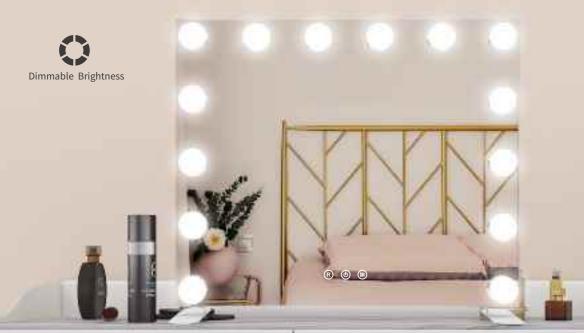

#### **DESKTOP HOLLYWOOD MIRROR** WITH BLUETOOTH SPEAKER **DP328B**

Multi-colored led lights

**Touch Sensor Switch** 

Bluetooth Speaker

#### **DESKTOP HOLLYWOOD MIRROR** WITH BLUETOOTH SPEAKER

Feature: 5mm Copper-Free Silver Mirror; 3 color lights; Touch Sensor;

Metal Frame, PVC Cover+MDF Base; 15PCS LED Blubs

Bluetooth Version: 4.2

CRI: 90+