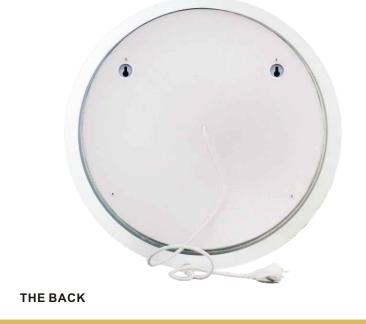

IP Rate:IP44

Size: W20"xH31.8"(W51 x H81 cm)

THE BACK

MODEL: DP375

Structure: Aluminium Alloy Frame+pvc cover in front of the mirror

IP Rate:IP44

Size: W27.6"xH35.4"(W70 x H90 cm)

THE BACK

MODEL: DP350S

IP Rate:IP44

Size: W27.6"xH35.4"(W70 x H90 cm)

THE BACK

Feature: 6mm hot pressing glass+4mmCopper-Free Silver Mirror,

RGB+White color, Touch Sensor Switch, Anti-Fog

CRI: 80+

CCT:RGB+White

Voltage: AC100-240V,50/60HZ