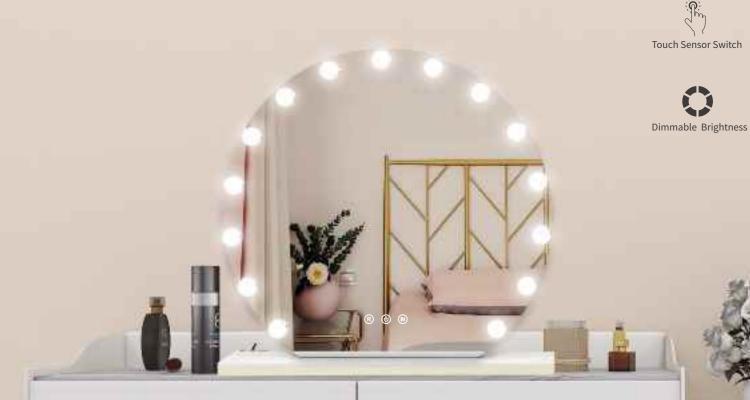

#### **DESKTOP HOLLYWOOD MIRROR** WITH BLUETOOTH SPEAKER **DP328B**

Multi-colored led lights

**Touch Sensor Switch** 

Bluetooth Speaker

#### **DESKTOP HOLLYWOOD MIRROR** WITH BLUETOOTH SPEAKER

Feature: 5mm Copper-Free Silver Mirror; 3 color lights; Touch Sensor;

Metal Frame, PVC Cover+MDF Base; 15PCS LED Blubs

Bluetooth Version: 4.2

CRI: 90+

CCT: 3000K/4000K/6000K Optional Voltage: AC100-240V, 50/60HZ

Function: Bluetooth Speaker, Clock, Date, Temperature Display,

Answer the Phone

Size: W102\*H90 cm, W40."\*H35"