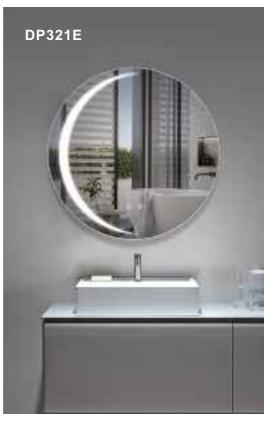

### **DP321 SERIES**

### **ABS FRAMELESS BATHROOM MIRROR**

Feature: 4mm Copper-Free Silver Mirror, 3 Colors Led Lights, Touch Sensor Switch, Anti-Fog

CRI: 80+

CCT: 3000K/4000K/6000K Optional Voltage: AC100-240V, 50/60HZ Structure: Ultrathin Design, Frameless

IP Rate: IP65

Size: Diameter 60cm, Customized

MODEL: DP340

THE BACK