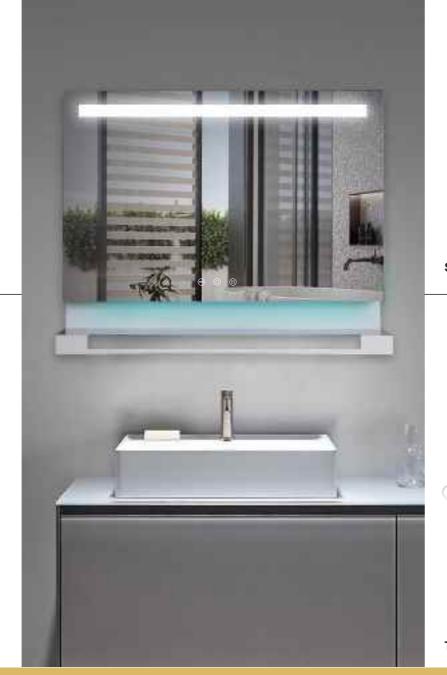

# LED BATHROOM MIRROR

**Touch Switch** 

Bluetooth

Anti-fog

Color/Temperature Adjusting

Sensor Switch

Al Voice Control

Dimmable Brightness

Magnifie

RGB Color Mode

MODEL: DP368

### **LED BATHROOM MIRROR**

4mm Silver Mirror, Single white color light Function: Touch Senor Switch, Lighting, Anti-fog

CRI: 80+/85+/90+/95+ Optional Voltage: AC100-240V, 50/60HZ

IP Rate: IP44

Size: W24"xH30"(W60.96 x H76.2 cm)- Size can be customized