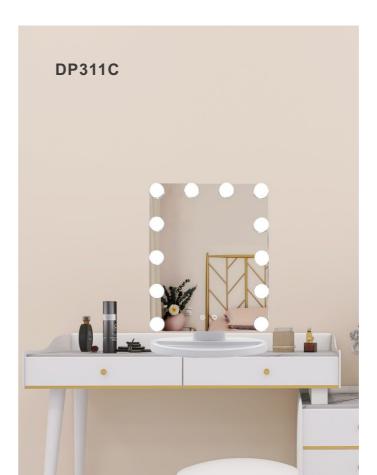

# **DP311E**

#### **Desktop Lighted Makeup Mirror**

Feature: 3mm Copper-free Silver Mirror; 3 Colors

LED Lights; Dimmable; Touch Sensor

CRI: 90+

CCT: 3000K/4000K/6000K Optional Voltage: AC100-240V, 50/60HZ

Function: Bluetooth Speaker, Clock, Date, Temperature

Display, Answer the Phone Size: W40xH56cm, W15.7"xH22"

Multi-colored led lights

Bluetooth Speaker