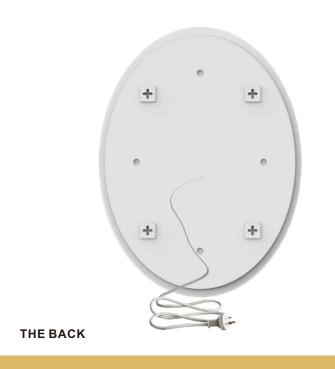

CCT: 3000K/4000K/6000K Optional Voltage: AC100-240V, 50/60HZ

Structure: Iron Frame With Storage Bracket

IP Rate: IP44

Size: Diameter 80cm, Customized







THE BACK











MODEL: DP324









Feature: 5mm Copper-Free Silver Mirror, 3 Colors Led Lights,

HOTEL PROJECT LED BATHROOM MIRROR

Touch Sensor Switch, Anti-Fog

CRI: 80+

CCT: 3000K/4000K/6000K Optional Voltage: AC100-240V, 50/60HZ

Structure: Aluminum Alloy Frame and PVC Cover

IP Rate: IP44

Size: W91.44xH91.44 cm, W36"xH36"

Feature: 5mm Copper-Free Silver Mirror, 3 Colors Led Lights,

HOTEL PROJECT LED BATHROOM MIRROR

Touch Sensor Switch, Anti-Fog

CRI: 80+

CCT: 3000K/4000K/6000K Optional Voltage: AC100-240V, 50/60HZ

Structure: Aluminum Alloy Frame and PVC Cover

IP Rate: IP44

Size: W91.44xH109.22 cm, W36"xH43"





MODEL: DP319















SIDE



MODEL: DP323







### HOTEL PROJECT LED BATHROOM MIRROR

Feature: 5mm Copper-Free Silver Mirror, 3 Colors Led Lights,

Touch Sensor Switch, Anti-Fog CCT: 3000K/4000K/6000K Optional Voltage: AC100-240V, 50/60HZ

Structure: Aluminium Alloy Frame With PVC Cover

IP Rate: IP44

Size: W60xH80 cm, W24"xH31.5"

Feature: 5mm Copper-Free Silver Mirror, 3 Colors Led Lights,

Touch Sensor Switch, Anti-Fog

**LED BATHROOM MIRROR** 

with 3X magnifying mirror inside,dia 19cm/7.5"

CRI: 80+

CCT: 3000K/4000K/6000K Optional Voltage: AC100-240V, 50/60HZ

Structure: Aluminum Alloy Frame and PVC Cover

IP Rate: IP44

Size: Dia 100cm/39.4"

# **DPJG-01A SINGLE-OPEN MIRROR CABINE** Color Rendering Index: 80+ Color Tempreature: 3000K~6500K Optio Power: AC100-240V,50/60HZ