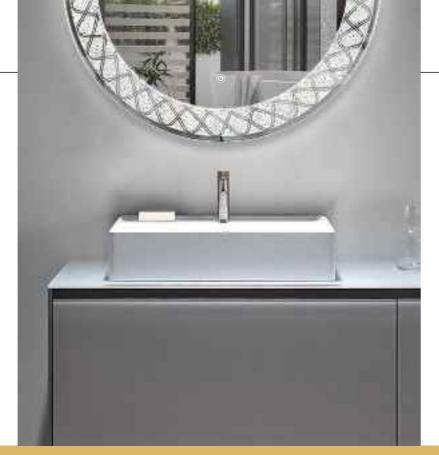

### **LED BATHROOM MIRROR**

4mm Silver Mirror, Single white color light Function: Touch Senor Switch, Lighting, Anti-fog

CRI: 80+/85+/90+/95+ Optional Voltage: AC100-240V, 50/60HZ

IP Rate: IP44

Size: W24"xH30"(W60.96 x H76.2 cm)- Size can be customized