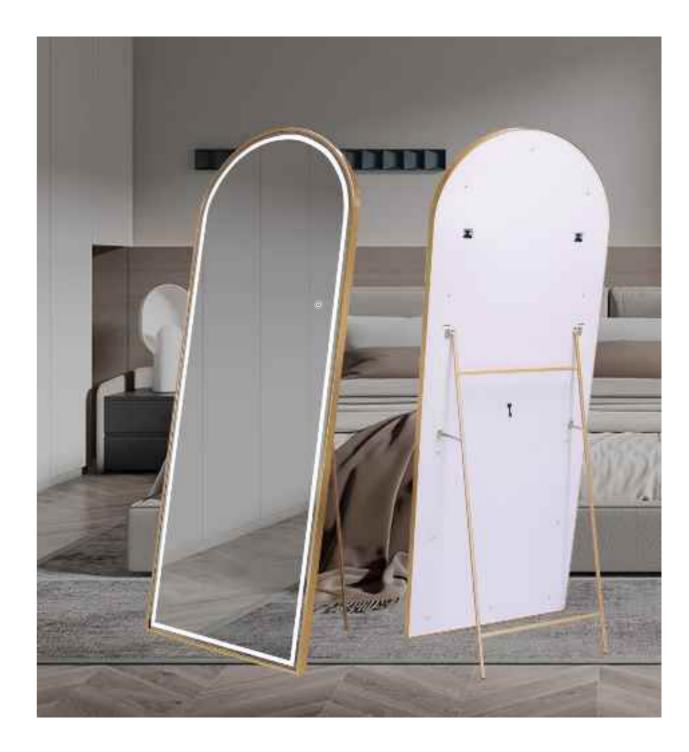

# **FULL LENGTH MIRROR**

Motion Senser Switch

Clock

Bluetooth

Color/Temperature Adjusting

Control

Dimmable Brightness

Magnifier