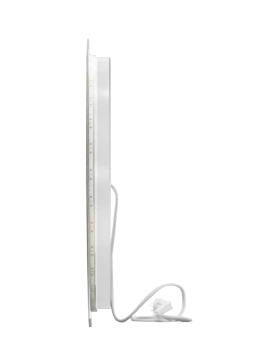

ructure: Aluminum Alloy Frame Behind the Glass mirror

IP Rate: IP44

Size: W130xH75 cm, W51.2"xH29.5"

MODEL: DP322





MODEL: DP344























### LED BACKLIT BATHROOM MIRROR

Feature: 5mm Copper-Free Silver Mirror, 3 Colors Led Lights,

Touch Sensor Switch, Anti-Fog

CRI: 80+

CCT: 3000K/4000K/6000K Optional Voltage: AC100-240V, 50/60HZ

Structure: Aluminum Alloy Frame With PC Sheet

IP Rate: IP44

Size: W80xH60cm, W32"xH24"

### MODEL: DP345

### LED ACRYLIC BACKLIT BATHROOM MIRROR

Feature: 5mm Copper-Free Silver Mirror, 3 Colors Led Lights,

Touch Sensor Switch, Anti-Fog

CRI: 80+

CCT: 3000K/4000K/6000K Optional Voltage: AC100-240V, 50/60HZ

Structure: Aluminum Alloy Frame Behind the Glass Mirror,

With Acrylic Lighting Edge

IP Rate: IP44

Size: W76xH107cm, W30"xH42"











MODEL: DP346

SIDE











### LED BACKLIT BATHROOM MIRROR

Feature: 5mm Copper-Free Silver Mirror, 3 Colors Led Lights,

Touch Sensor Switch, Anti-Fog CCT: 3000K/4000K/6000K Optional Voltage: AC100-240V, 50/60HZ

Structure: Aluminum Alloy Frame Behind the Glass Mirror

IP Rate: IP44 Size: Diameter 60cm MODEL:

THE BACK

### LED BACKLIT BATHROOM MIRROR

Feature: 5mm Copper-Free Silver Mirror, 3 Colors Led Lights,

Touch Sensor Switch, Anti-Fog

CRI: 80+

CCT: 3000K/4000K/6000K Optional Voltage: AC100-240V, 50/60HZ

Structure: Aluminum Alloy Frame Behind the Glass Mirror

IP Rate: IP44

Size: W70xH90cm, W27.5"xH35.4"





























Feature: 4mm Copper-Free Silver Mirror, Bright White LED Light,

RGB Mode, Anti-Fog

CRI: 80+

CCT: 3000K/4000K/6000K Optional Voltage