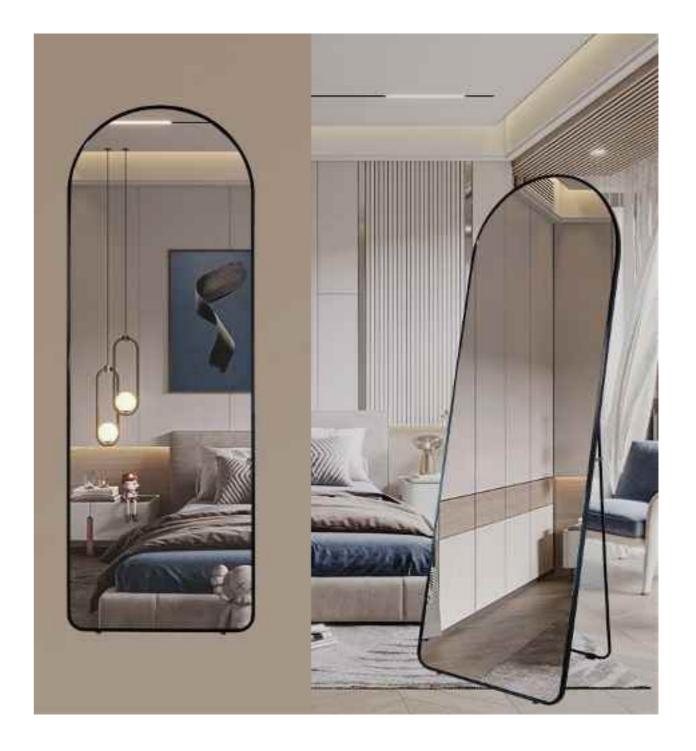

# FULL LENGTH DRESSING MIRROR DP347

#### FULL LENGTH DRESSING MIRROR

DP386

Feature: 3mm Copper-Free Silver Mirror

Structure: Aluminium Alloy Frame+Iron support leg

Size: 55\*160CM