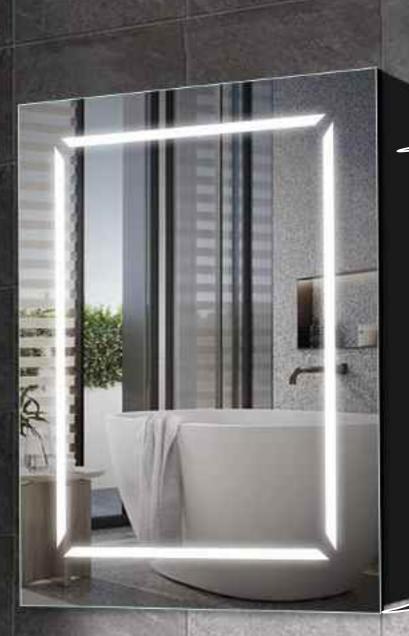

### **LED BATHROOM MIRROR**

4mm Silver Mirror, Single white color light Function: Touch Senor Switch, Lighting, Anti-fog

CRI: 80+/85+/90+/95+ Optional Voltage: AC100-240V, 50/60HZ

IP Rate: IP44

Size: W24"xH30"(W60.96 x H76.2 cm)- Size can be customized

### LED BATHROOM MIRROR

4mm Silver Mirror, Single white color light Function: Touch Senor Switch, Lighting CRI: 80+/85+/90+/95+ Optional Voltage: AC100-240V, 50/60HZ

IP Rate: IP44

Size: W20"xH28"(W50.8 x H71.1 cm)- Size can be customized