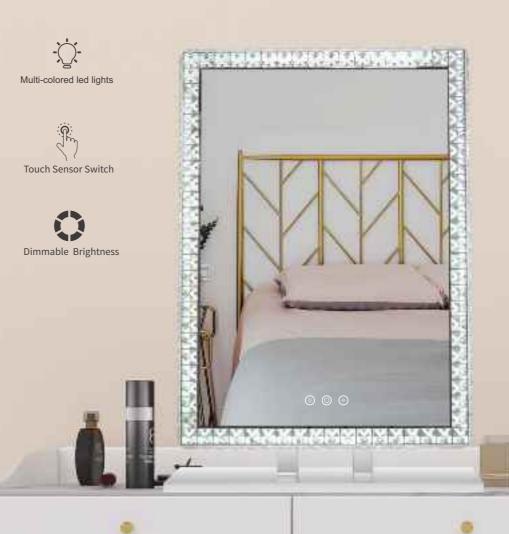

# **DESKTOP CRYSTAL VANITY MIRROR DP210** Multi-colored led lights **Touch Sensor Switch** Dimmable Brightness **DESKTOP CRYSTAL VANITY MIRROR** Feature: 3mm Copper-Free Silver Mirror; 3 Colors LED Lights; Touch Sensor; 360° Rotatable; Dimmable CRI: 90+ CCT: 3000K/4000K/6000K Optional Voltage: Powered By 12V Adapter Structure: 32pcs crystal deco on the mirror + 52pcs on the frame Size: W46\*H50 cm, W18.1"\*H19.7"

#### **DESKTOP CRYSTAL VANITY MIRROR** Feature: 3mm Copper-Free Silver Mirror; 3 Colors LED Lights; Touch Sensor 360° Rotatable; Dimmable CRI: 90+ CCT: 3000K/4000K/6000K Optional Voltage: Powered By 12V Adapter Structure: 36pcs crystal deco on the miror + 60pcs on the frame

Size: W46\*H50 cm, W18.1"\*H19.7"

Multi-colored led lights

Touch sensor switch Dimmable Brightness

#### **DESKTOP CRYSTAL VANITY MIRROR**

Feature: 3mm Copper-Free Silver Mirror; 3 Colors LED Lights; Touch Sensor 360° Rotatable; Dimmable

CRI: 90+

CCT: 3000K/4000K/6000K Optional Voltage: Powered By 12V Adapter

Structure: 34pcs crystal deco on the miror + 54pcs

on the frame

Size: W49\*H50 cm, W19.2"\*H19.7"

Multi-colored led lights Touch sensor switch Dimmable Brightness