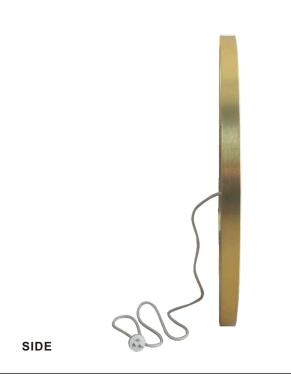

ONENTS CAN PASS UL, CUL, ETL, CE, SAA CERTIFICATES.



SIDE



MODEL: DP339

THE BACK







ABS FRAMELESS BATHROOM MIRROR (ULTRATHIN DESIGN)

DP339A

Feature: 4mm Copper-Free Silver Mirror, 3 Colors Led Lights, Touch Sensor Switch, ABS Plastic Frame

CRI: 80+

CCT: 3000K/4000K/6000K Optional Voltage: AC100-240V, 50/60HZ

Function: Different Lights Designs; Anti-Fog

IP Rate: IP65

Size: W50xH70cm, W19.6"xH27.5"

### **DP321 SERIES**

### ABS FRAME BATHROOM MIRROR



























MODEL: DP321

### **ABS FRAMELESS BATHROOM MIRROR**

Feature: 4mm Copper-Free Silver Mirror, 3 Colors Led Lights, Touch Sensor Switch, Anti-Fog

CRI: 80+

CCT: 3000K/4000K/6000K Optional Voltage: AC100-240V, 50/60HZ Structure: Ultrathin Design, Frameless

IP Rate: IP65

Size: Diameter 60cm, Customized













MODEL: DP340

THE BACK















### **ALUMINIUM FRAME LED BATHROOM MIRROR**

Feature: 4mm Copper-Free Silver Mirror, 3 Colors Led Lights,

Touch Sensor Switch, Anti-Fog

CRI: 80+

CCT: 3000K/4000K/6000K Optional Voltage: AC100-240V, 50/60HZ

Structure: Aluminum Alloy Frame and PVC Cover

IP Rate: IP44

Size: W60xH80 cm, W23.6"xH31.5"

MODEL: DP341

### **ALUMINIUM FRAME LED BATHROOM MIRROR**

Feature: 4mm Copper-Free Silver Mirror, 3 Colors Led Lights,

Touch Sensor Switch, Anti-Fog

CRI: 80+

CCT: 3000K/4000K/6000K Optional Voltage: AC100-240V, 50/60HZ

Structure: Aluminum Alloy Frame and PVC Cover

IP Rate: IP44

Size: W40xH50cm, W15.7"xH19.7"









MODEL: DP342







SIDE

THE BACK

















### ALUMINIUM FRAME LED BATHROOM MIRROR

Feature: 5mm Copper-Free S