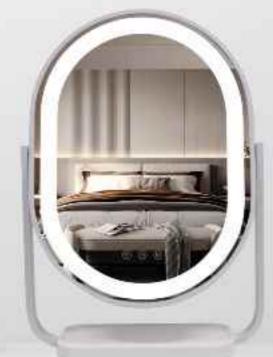

# **FULL LENGTH MIRROR**

Motion Senser Switch

Clock

Bluetooth

Color/Temperature Adjusting

Control

Dimmable Brightness

Magnifier

RGB Color Mode