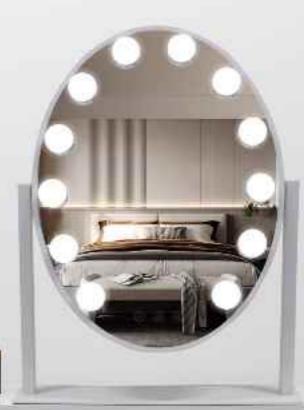

# LED VANITY MIRROR

#### **DESKTOP HOLLYWOOD MIRROR** WITH BLUETOOTH SPEAKER **DP328B**

Multi-colored led lights

**Touch Sensor Switch** 

Bluetooth Speaker

#### **DESKTOP HOLLYWOOD MIRROR** WITH BLUETOOTH SPEAKER

Feature: 5mm Copper-Free Silver Mirror; 3 color lights; Touch Sensor;

Metal Frame, PVC Cover+MDF Base; 15PCS LED Blubs

Bluetooth Version: 4.2

CRI: 90+