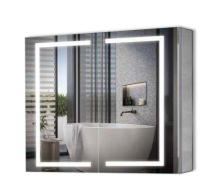

# **DPJG-01A SINGLE-OPEN MIRROR CABINE** Color Rendering Index: 80+ Color Tempreature: 3000K~6500K Optio Power: AC100-240V,50/60HZ Function: Different lighting designs; anti-fog; Bluetooth speaker, weather, time and temperature display can be customized Waterproof Rate: IP44 Size: W500\*H700\*Thickness145mm

# **Bathroom mirror** cabinet series

**Touch Switch** 

Anti-fog

Magnifier

- Soft closed DTC bridge hinges
- Copper free mirror with good corrosion resistance
- Adjustable tempered glass shelves
- Back of carcass can use mirror or MDF

### **CAN BE EMBEDDED IN THE WALL**

**Glass framed** DOUBLE DOOR MIRROR CABINET

### DPJG-01B DUAL-OPEN MIRROR CABINET

Structure/features: 4mm copper-

Color Rendering Index: 80+

Color Tempreature: 3000K~6500K Optiona

Power: AC100-240V,50/60HZ

Function: Different lighting designs; anti-fog; Bluetooth speaker, weather, time and temperature display can be customized