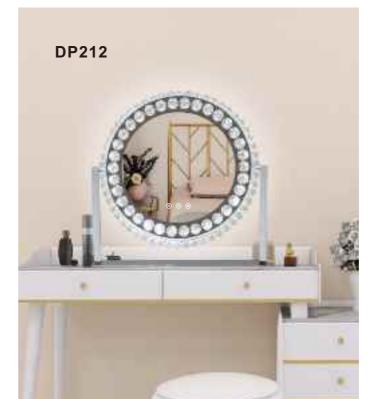

# **DESKTOP CRYSTAL VANITY MIRROR DP210** Multi-colored led lights **Touch Sensor Switch** Dimmable Brightness **DESKTOP CRYSTAL VANITY MIRROR** Feature: 3mm Copper-Free Silver Mirror; 3 Colors LED Lights; Touch Sensor; 360° Rotatable; Dimmable CRI: 90+ CCT: 3000K/4000K/6000K Optional Voltage: Powered By 12V Adapter Structure: 32pcs crystal deco on the mirror + 52pcs on the frame Size: W46\*H50 cm, W18.1"\*H19.7"

#### **DESKTOP CRYSTAL VANITY MIRROR** Feature: 3mm Copper-Free Silver Mirror; 3 Colors LED Lights; Touch Sensor 360° Rotatable; Dimmable CRI: 90+ CCT: 3000K/4000K/6000K Optional Voltage: Powered By 12V Adapter Structure: 36pcs crystal deco on the miror + 60pcs on the frame