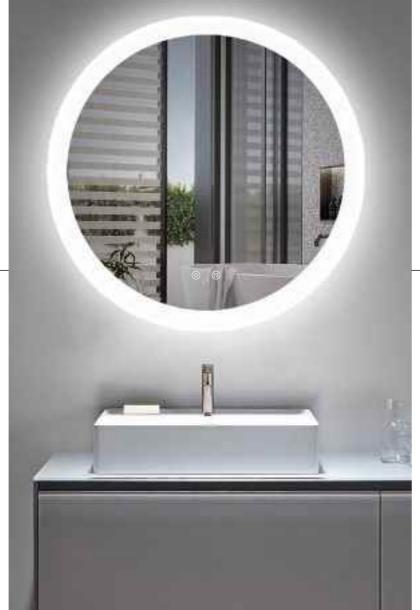

# LED BATHROOM MIRROR

**Touch Switch** 

Bluetooth

Anti-fog

Color/Temperature Adjusting

Sensor Switch

Al Voice Control

Dimmable Brightness

Magnifie

RGB Color Mode

MODEL: DP368