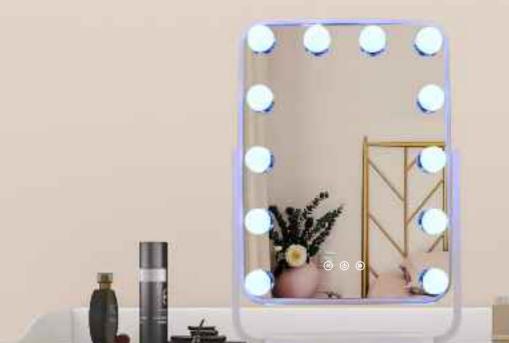

#### **DESKTOP HOLLYWOOD MIRROR** WITH BLUETOOTH SPEAKER **DP328B**

Multi-colored led lights

**Touch Sensor Switch** 

Bluetooth Speaker

#### **DESKTOP HOLLYWOOD MIRROR** WITH BLUETOOTH SPEAKER

Feature: 5mm Copper-Free Silver Mirror; 3 color lights; Touch Sensor;

Metal Frame, PVC Cover+MDF Base; 15PCS LED Blubs

Bluetooth Version: 4.2

CRI: 90+

CCT: 3000K/4000K/6000K Optional Voltage: AC100-240V, 50/60HZ

Function: Bluetooth Speaker, Clock, Date, Temperature Display,

Answer the Phone

Size: W102\*H90 cm, W40."\*H35"