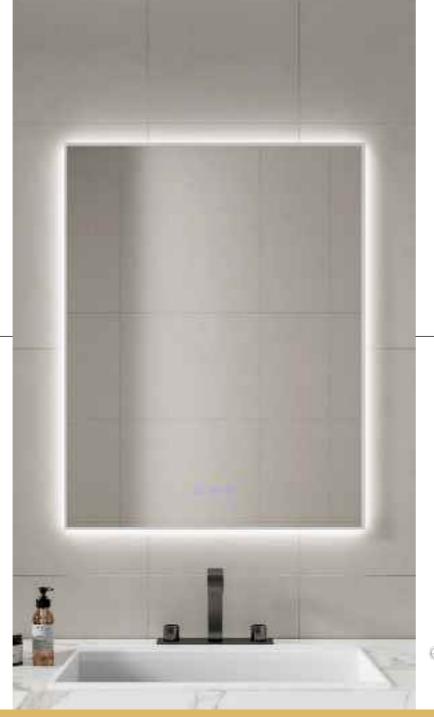

### **LED BATHROOM MIRROR**

4mm Silver Mirror, Single white color light Function: Touch Senor Switch, Lighting, Anti-fog

CRI: 80+/85+/90+/95+ Optional Voltage: AC100-240V, 50/60HZ

IP Rate: IP44

Size: W24"xH30"(W60.96 x H76.2 cm)- Size can be customized