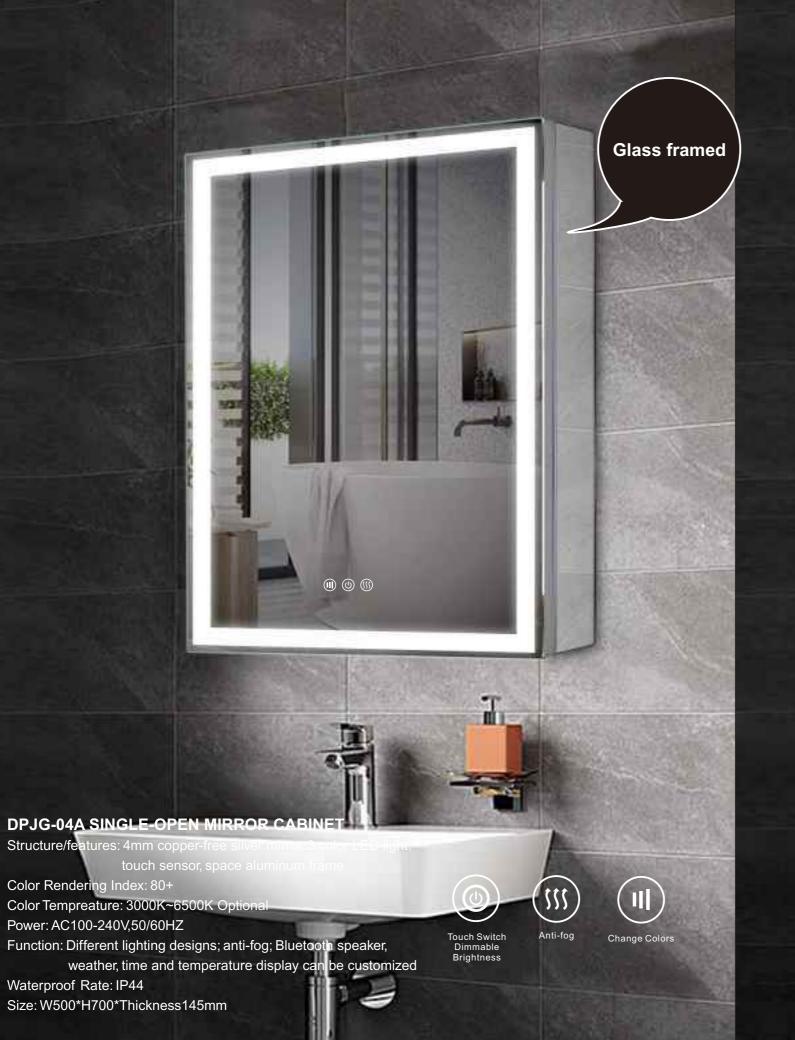

# **DPJG-01A SINGLE-OPEN MIRROR CABINE** Color Rendering Index: 80+ Color Tempreature: 3000K~6500K Optio Power: AC100-240V,50/60HZ Function: Different lighting designs; anti-fog; Bluetooth speaker, weather, time and temperature display can be customized Waterproof Rate: IP44 Size: W500\*H700\*Thickness145mm