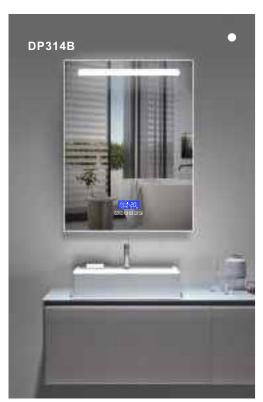

IP Rate: IP44

Size: W70xH90cm, W27.5"xH35.4"

Feature: 4mm Copper-Free Silver Mirror, Bright White LED Light,

RGB Mode, Anti-Fog

CRI: 80+

CCT: 3000K/4000K/6000K Optional Voltage: AC100-240V, 50/60HZ

Structure: Iron Frame With Storage Bracket

IP Rate: IP44

MODEL: DP314

Senser Switch