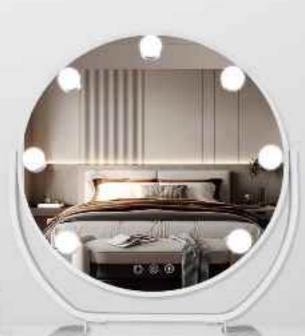

# LED VANITY MIRROR

#### **DESKTOP HOLLYWOOD MIRROR** WITH BLUETOOTH SPEAKER **DP328B**

Multi-colored led lights

**Touch Sensor Switch** 

Bluetooth Speaker

#### **DESKTOP HOLLYWOOD MIRROR** WITH BLUETOOTH SPEAKER

Feature: 5mm Copper-Free Silver Mirror; 3 color lights; Touch Sensor;

Metal Frame, PVC Cover+MDF Base; 15PCS LED Blubs

Bluetooth Version: 4.2

CRI: 90+