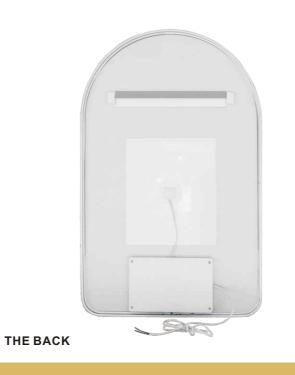

### LED BATHROOM MIRROR

4mm Silver Mirror, Single white color light Function: Touch Senor Switch, Lighting CRI: 80+/85+/90+/95+ Optional Voltage: AC100-240V, 50/60HZ

IP Rate: IP44

Size: W20"xH28"(W50.8 x H71.1 cm)- Size can be customized

MODEL: DP377