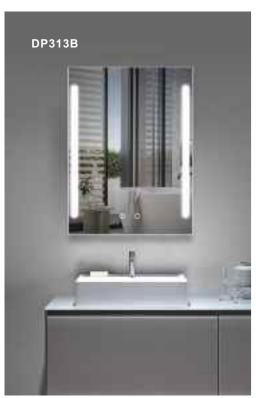

### **ABS FRAME BATHROOM MIRROR**

ALL THE ELECTRICAL COMPONENTS CAN PASS UL, CUL, ETL, CE, SAA CERTIFICATES.

MODEL: DP313

### ABS FRAME BATHROOM MIRROR

Feature: 4mm Copper-Free Silver Mirror, 3 Colors Led Lights, Touch Sensor Switch, ABS Plastic Frame

CRI: 80+

CCT: 3000K/4000K/6000K Optional Voltage: AC100-240V, 50/60HZ

Function: Different Lights Designs; Anti-Fog

IP Rate: IP65

Size: W80xH60cm, W23.6"xH31.5"