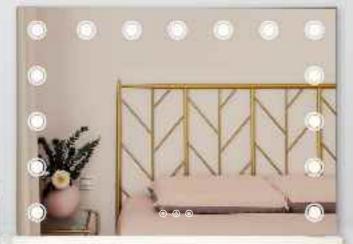

#### **DESKTOP HOLLYWOOD VANITY MIRROR** DP327-18

#### **DESKTOP HOLLYWOOD VANITY MIRROR** DP326-15

Multi-colored led lights

Dimmable Brightness

Feature: 5mm Copper-Free Silver Mirror; 3 Colors Led Lights;

Touch Sensor; Dimmable Brightness

CRI: 90+

CCT: 3000K/4000K/6000K Optional Voltage: AC100-240V, 50/60Hz

Structure: Aluminum Frame, With MDF Base, Multi-Colored Led

Lights, 18pcs Led Bulbs,

Size: W100\*H80 cm, W39.4"\*H31.5"

Dimmable Brightness