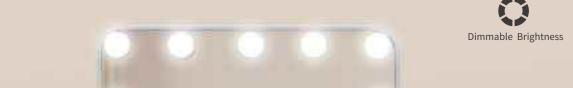

# LED BATHROOM MIRROR

**Touch Switch** 

Bluetooth

Anti-fog

Color/Temperature Adjusting

Sensor Switch

Al Voice Control

Dimmable Brightness

### LED ARYLIC FRAMED BATHROOM MIRROR WITH TIME DISPLAY FUNCTION

4mm Silver Mirror, 3 colors LED light Function: Touch Senor Switch, Dimmable

CRI: 80+/85+/90+/95+ Optional Voltage: AC100-240V, 50/60HZ

IP Rate: Ip44