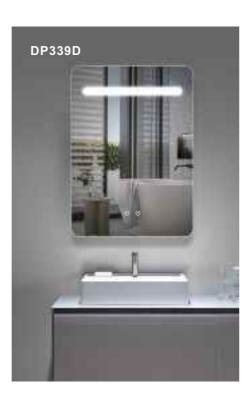

### **DP339 SERIES**

### ALL FUNCTIONS COULD BE CUSTOMIZED

ALL THE ELECTRICAL COMPONENTS CAN PASS UL, CUL, ETL, CE, SAA CERTIFICATES.

SIDE

MODEL: DP339

THE BACK

ABS FRAMELESS BATHROOM MIRROR (ULTRATHIN DESIGN)

DP339A

Feature: 4mm Copper-Free Silver Mirror, 3 Colors Led Lights, Touch Sensor Switch, ABS Plastic Frame

CRI: 80+

CCT: 3000K/4000K/6000K Optional Voltage: AC100-240V, 50/60HZ

Function: Different Lights Designs; Anti-Fog

IP Rate: IP65

Size: W50xH70cm, W19.6"xH27.5"