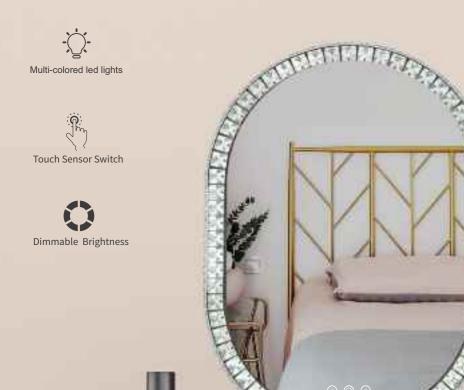

# **DESKTOP CRYSTAL VANITY MIRROR DP210** Multi-colored led lights **Touch Sensor Switch** Dimmable Brightness **DESKTOP CRYSTAL VANITY MIRROR** Feature: 3mm Copper-Free Silver Mirror; 3 Colors LED Lights; Touch Sensor; 360° Rotatable; Dimmable CRI: 90+ CCT: 3000K/4000K/6000K Optional Voltage: Powered By 12V Adapter Structure: 32pcs crystal deco on the mirror + 52pcs on the frame Size: W46\*H50 cm, W18.1"\*H19.7"

#### **DESKTOP CRYSTAL VANITY MIRROR** Feature: 3mm Copper-Free Silver Mirror; 3 Colors LED Lights; Touch Sensor 360° Rotatable; Dimmable CRI: 90+ CCT: 3000K/4000K/6000K Optional Voltage: Powered By 12V Adapter Structure: 36pcs crystal deco on the miror + 60pcs on the frame

Size: W46\*H50 cm, W18.1"\*H19.7"

Multi-colored led lights

Touch sensor switch Dimmable Brightness

#### **DESKTOP CRYSTAL VANITY MIRROR**

Feature: 3mm Copper-Free Silver Mirror; 3 Colors LED Lights; Touch Sensor 360° Rotatable; Dimmable

CRI: 90+

CCT: 3000K/4000K/6000K Optional Voltage: Powered By 12V Adapter

Structure: 34pcs crystal deco on the miror + 54pcs

on the frame

Size: W49\*H50 cm, W19.2"\*H19.7"

Multi-colored led lights Touch sensor switch Dimmable Brightness