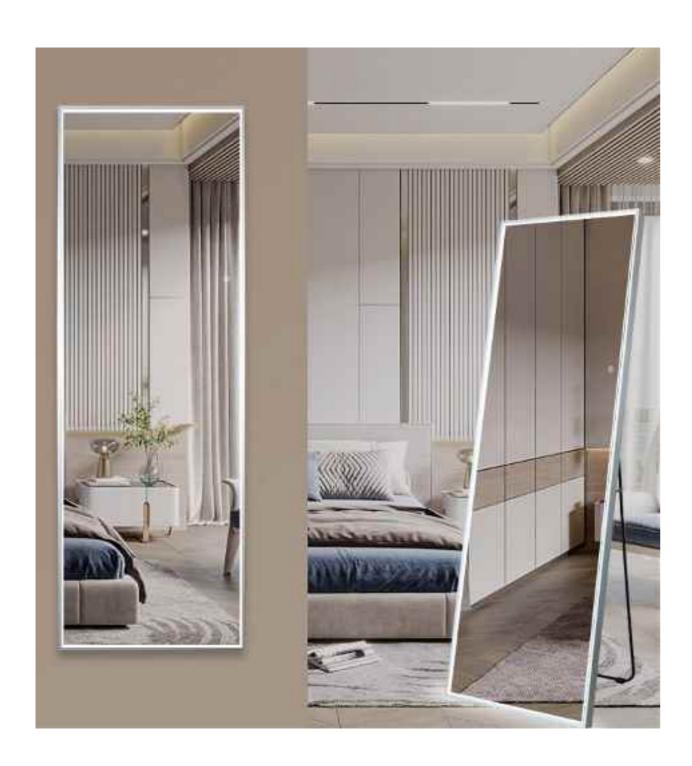

# FULL LENGTH DRESSING MIRROR DP348

Multi-colored led lights

Touch Sensor Switch

Dimmable Brightness

### **FULL LENGTH DRESSING MIRROR**

Feature: 4mm thickness eco-friendly glass mirror Size: W45xH145cm,W17.7"xH57"