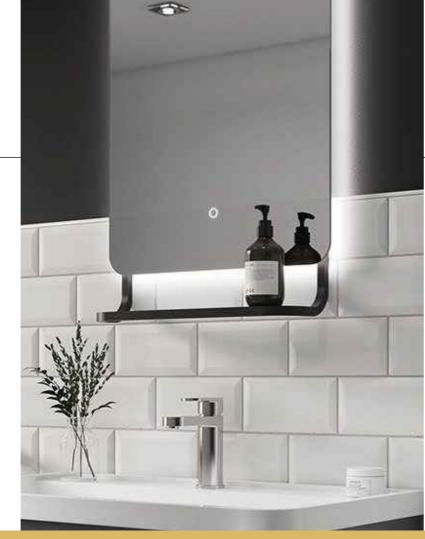

### **LED BATHROOM MIRROR**

4mm Silver Mirror, Single white color light Function: Touch Senor Switch, Lighting, Anti-fog

CRI: 80+/85+/90+/95+ Optional Voltage: AC100-240V, 50/60HZ

IP Rate: IP44

Size: W24"xH30"(W60.96 x H76.2 cm)- Size can be customized