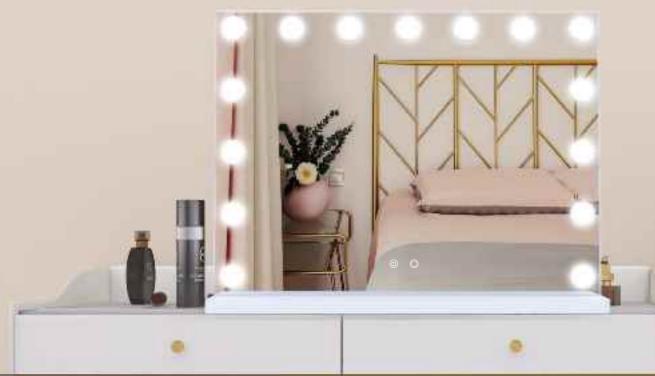

#### **DESKTOP HOLLYWOOD MIRROR** WITH BLUETOOTH SPEAKER **DP328B**

Multi-colored led lights

**Touch Sensor Switch** 

Bluetooth Speaker

#### **DESKTOP HOLLYWOOD MIRROR** WITH BLUETOOTH SPEAKER

Feature: 5mm Copper-Free Silver Mirror; 3 color lights; Touch Sensor;

Metal Frame, PVC Cover+MDF Base; 15PCS LED Blubs

Bluetooth Version: 4.2

CRI: 90+

CCT: 3000K/4000K/6000K Optional Voltage: AC100-240V, 50/60HZ

Function: Bluetooth Speaker, Clock, Date, Temperature Display,

Answer the Phone

Size: W102\*H90 cm, W40."\*H35"