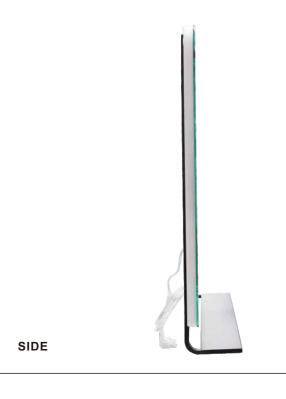

**Touch Switch** 











Bluetooth

Anti-fog



Color/Temperature Adjusting



Sensor Switch

Al Voice Control



Dimmable Brightness



Magnifie



RGB Color Mode































MODEL: DP368

### **LED BATHROOM MIRROR**

4mm Silver Mirror, Single white color light Function: Touch Senor Switch, Lighting, Anti-fog

CRI: 80+/85+/90+/95+ Optional Voltage: AC100-240V, 50/60HZ

IP Rate: IP44

Size: W24"xH30"(W60.96 x H76.2 cm)- Size can be customized



SIDE

MODEL: DP369

### LED FRONTLIT BATHROOM MIRROR

Feature: 4mm Copper-Free Silver Mirror, 3 Colors Led Lights,

Touch Sensor Switch, Anti-Fog

CRI: 80+

CCT:3500K/6000K Optional

Voltage: AC100-240V,50/60HZ

Structure:Iron frame+PVC back board,With Frosted Lighting Area

IP Rate:IP44

Size: W24"xH24"(W61 x H61 cm)

-012

























MODEL: DP370

### LED BATHROOM MIRROR

4mm Silver Mirror, Single white color light Function: Touch Senor Switch, Lighting CRI: 80+/85+/90+/95+ Optional Voltage: AC100-240V, 50/60HZ

IP Rate: IP44

Size: W20"xH28"(W50.8 x H71.1 cm)- Size can be customized



MODEL: DP377

### LED FRONTLIT BATHROOM MIRROR

Feature: 4mm Copper-Free Silver Mirror, 3 Colors Led Lights,

Touch Sensor Switch, Anti-Fog

CRI: 80+

CCT:3500K/6000K Optional

Voltage: AC100-240V,50/60HZ

Structure:Iron frame+PVC back board,With Frosted Lighting Area

IP Rate:IP44

Size: W20"xH31.8"(W51 x H81 cm)













THE BACK















MODEL: DP375

### LED ARYLIC FRAMED BATHROOM MIRROR WITH TIME DISPLAY FUNCTION

4mm Silver Mirror, 3 colors LED light Function: Touch Senor Switch, Dimmable

CRI: 80