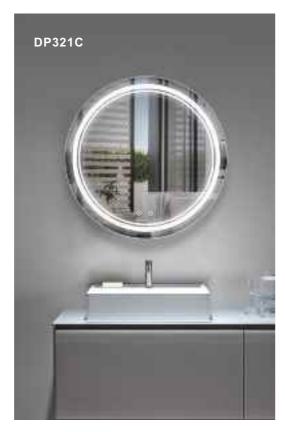

ABS Plastic Frame

CRI: 80+

CCT: 3000K/4000K/6000K Optional Voltage: AC100-240V, 50/60HZ

Function: Different Lights Designs; Anti-Fog

IP Rate: IP65

Size: W80xH60cm, W23.6"xH31.5"

### **DP339 SERIES**

### ABS FRAMELESS BATHROOM MIRROR (ULTRATHIN DESIGN)







### ALL FUNCTIONS COULD BE CUSTOMIZED

ALL THE ELECTRICAL COMPONENTS CAN PASS UL, CUL, ETL, CE, SAA CERTIFICATES.



SIDE



MODEL: DP339

THE BACK







ABS FRAMELESS BATHROOM MIRROR (ULTRATHIN DESIGN)

DP339A

Feature: 4mm Copper-Free Silver Mirror, 3 Colors Led Lights, Touch Sensor Switch, ABS Plastic Frame

CRI: 80+

CCT: 3000K/4000K/6000K Optional Voltage: AC100-240V, 50/60HZ

Function: Different Lights Designs; Anti-Fog

IP Rate: IP65

Size: W50xH70cm, W19.6"xH27.5"

### **DP321 SERIES**

### ABS FRAME BATHROOM MIRROR



























MODEL: DP321

### **ABS FRAMELESS BATHROOM MIRROR**

Feature: 4mm Copper-Free Silver Mirror, 3 Colors Led Lights, Touch Sensor Switch, Anti-Fog

CRI: 80+

CCT: 3000K/4000K/6000K Optional Voltage: AC100-240V, 50/60HZ Structure: Ultrathin Design, Frameless

IP Rate: IP65

Size: Diameter 60cm, Customized













MODEL: DP340

THE BACK















### **ALUMINIUM FRAME LED BATHROOM MIRROR**

Feature: 4mm Copper-Free Silver Mirror, 3 Colors Led Lights,

Touch Sensor Switch, Anti-Fog

CRI: 80+

CCT: 3000K/4000K/6000K Optional Voltage: AC100-240V, 50/60HZ

Structure: Aluminum Alloy Frame and PVC Cover

IP Rate: IP44

Size: W60xH80 cm, W23.6"xH31.5"

MODEL: DP341

### **ALUMINIUM FRAME LED BATHROOM MIRROR**

Feature: 4mm Copper-Free Silver Mirror, 3 Colors Led Light