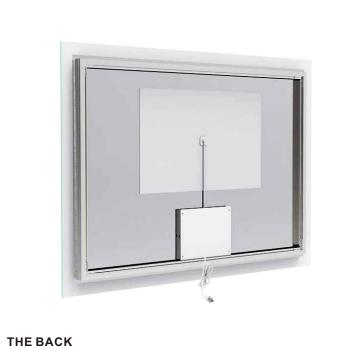

: IP44

Size: W60xH100 cm, W23.6"xH39.4"



THE BACK







**THE BACK** 









MODEL: DP349







SIDE







### ALUMINUM FRAME LED BATHROOM MIRROR

Feature: 5mm Copper-Free Silver Mirror, 3 Colors Led Lights,

Touch Sensor Switch, Anti-Fog

CRI: 80+

CCT: 3000K/4000K/6000K Optional Voltage: AC100-240V, 50/60HZ

Structure: Aluminum Alloy Frame, With PC sheet around the

glass mirror IP Rate: IP44

Size: W70\*H90cm, W28"\*H36"

### WITH MAGNIFYING MIRROR+TIME AND DATE DISPLAY

Feature: 5mm Copper-Free Silver Mirror, 3 Colors Led Lights,

Touch Sensor Switch, Anti-Fog

**LED BATHROOM MIRROR** 

CRI: 80+

CCT: 3000K/4000K/6000K Optional Voltage: AC100-240V, 50/60HZ

Structure: Aluminum Alloy Frame Behind the Glass mirror

IP Rate: IP44

Size: W130xH75 cm, W51.2"xH29.5"

MODEL: DP322





MODEL: DP344























### LED BACKLIT BATHROOM MIRROR

Feature: 5mm Copper-Free Silver Mirror, 3 Colors Led Lights,

Touch Sensor Switch, Anti-Fog

CRI: 80+

CCT: 3000K/4000K/6000K Optional Voltage: AC100-240V, 50/60HZ

Structure: Aluminum Alloy Frame With PC Sheet

IP Rate: IP44

Size: W80xH60cm, W32"xH24"

### MODEL: DP345

### LED ACRYLIC BACKLIT BATHROOM MIRROR

Feature: 5mm Copper-Free Silver Mirror, 3 Colors Led Lights,

Touch Sensor Switch, Anti-Fog

CRI: 80+

CCT: 3000K/4000K/6000K Optional Voltage: AC100-240V, 50/60HZ

Structure: Aluminum Alloy Frame Behind the Glass Mirror,

With Acrylic Lighting Edge

IP Rate: IP44

Size: W76xH107cm, W30"xH42"











MODEL: DP346

SIDE











### LED BACKLIT BATHROOM MIRROR

Feature: 5mm Copper-Free Silver Mirror, 3 Color