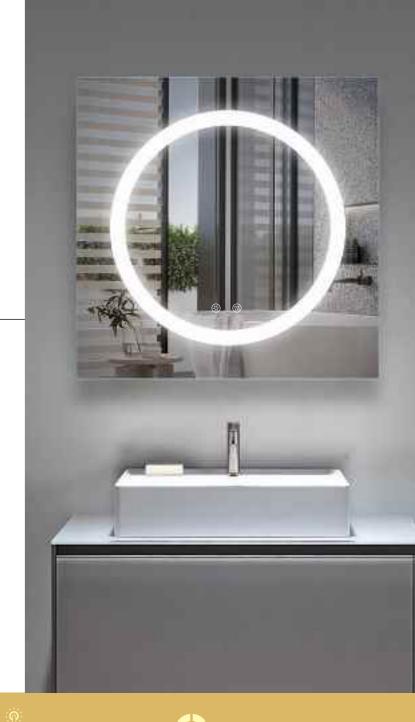

# LED BATHROOM MIRROR

**Touch Switch** 

Bluetooth

Anti-fog

Color/Temperature Adjusting

Sensor Switch

Al Voice Control

Dimmable Brightness

Magnifie

RGB Color Mode

MODEL: DP368

### **LED BATHROOM MIRROR**

4mm Silver Mirror, Single white color light Function: Touch Senor Switch, Lighting, Anti-fog

CRI: 80+/85+/90+/95+ Optional Voltage: AC100-240V, 50/60HZ

IP Rate: IP44

Size: W24"xH30"(W60.96 x H76.2 cm)- Size can be customized