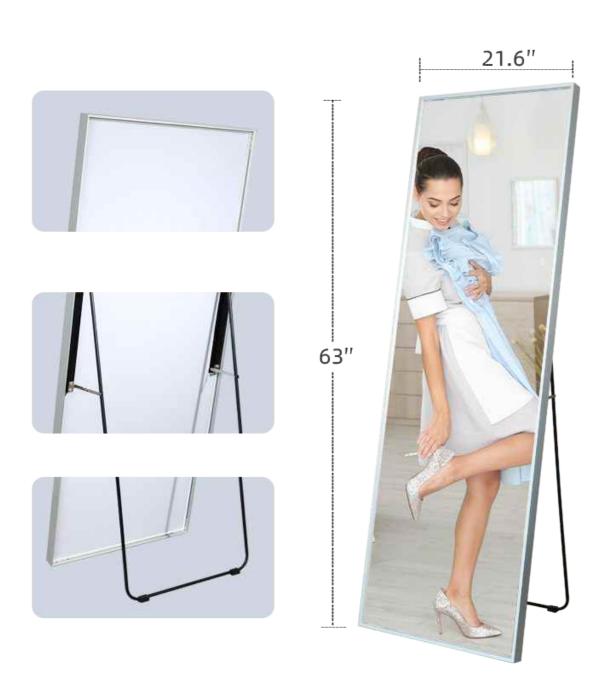

# **FULL LENGTH MIRROR**

Motion Senser Switch

Clock

Bluetooth

Color/Temperature Adjusting

Control

Dimmable Brightness

Magnifier

# FULL LENGTH DRESSING MIRROR DP348

Multi-colored led lights

Touch Sensor Switch

Dimmable Brightness

# FULL LENGTH DRESSING MIRROR DP347

### **FULL LENGTH DRESSING MIRROR**

Feature: 4mm thickness eco-friendly glass mirror Size: W45xH145cm,W17.7"xH57"