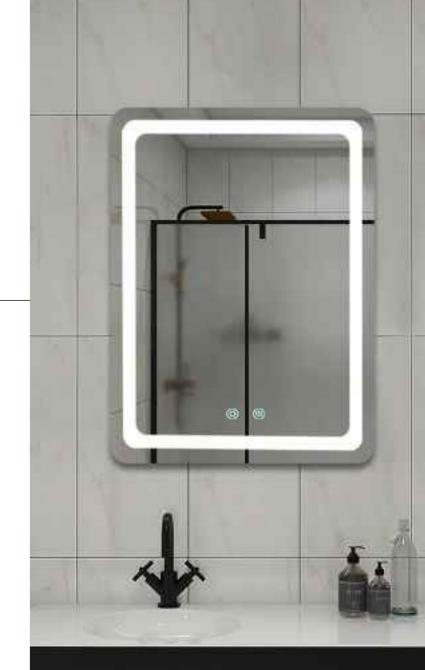

### LED FRONTLIT BATHROOM MIRROR

Feature: 4mm Copper-Free Silver Mirror, 3 Colors Led Lights,

Touch Sensor Switch, Anti-Fog

CRI: 80+

CCT:3500K/6000K Optional

Voltage: AC100-240V,50/60HZ

Structure:Iron frame+PVC back board,With Frosted Lighting Area

IP Rate:IP44

Size: W24"xH24"(W61 x H61 cm)

-012

MODEL: DP370