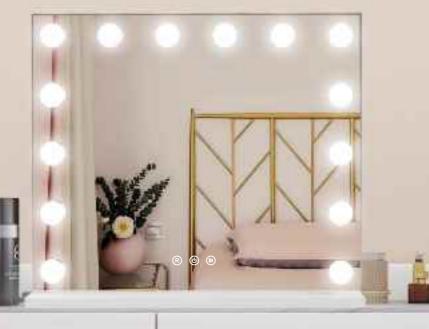

#### **DESKTOP HOLLYWOOD MIRROR** WITH BLUETOOTH SPEAKER **DP328B**

Multi-colored led lights

**Touch Sensor Switch** 

Bluetooth Speaker

#### **DESKTOP HOLLYWOOD MIRROR** WITH BLUETOOTH SPEAKER

Feature: 5mm Copper-Free Silver Mirror; 3 color lights; Touch Sensor;

Metal Frame, PVC Cover+MDF Base; 15PCS LED Blubs

Bluetooth Version: 4.2

CRI: 90+