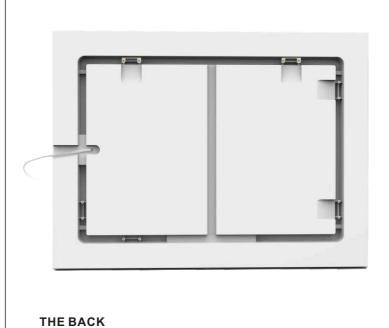

IP Rate:IP44

Size: W20"xH31.8"(W51 x H81 cm)

THE BACK

MODEL: DP375

Structure: Aluminium Alloy Frame+pvc cover in front of the mirror

IP Rate:IP44

Size: W27.6"xH35.4"(W70 x H90 cm)

THE BACK

MODEL: DP350S

IP Rate:IP44

Size: W27.6"xH35.4"(W70 x H90 cm)

THE BACK

Feature: 6mm hot pressing glass+4mmCopper-Free Silver Mirror,

RGB+White color, Touch Sensor Switch, Anti-Fog

CRI: 80+

CCT:RGB+White

Voltage: AC100-240V,50/60HZ

Structure: Aluminum Alloy Frame and PVC Cover

IP Rate: IP44

Size: W60xH100 cm, W23.6"xH39.4"

THE BACK

**THE BACK** 

MODEL: DP349

SIDE