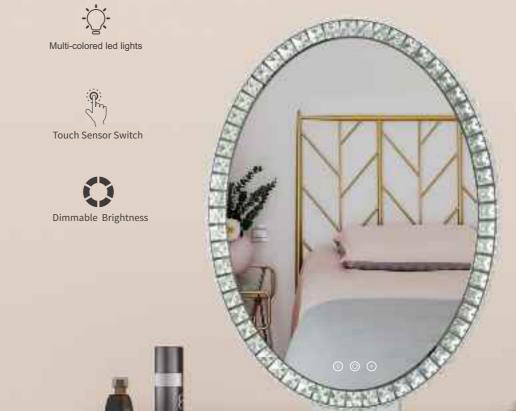

# **DESKTOP CRYSTAL VANITY MIRROR DP210** Multi-colored led lights **Touch Sensor Switch** Dimmable Brightness **DESKTOP CRYSTAL VANITY MIRROR** Feature: 3mm Copper-Free Silver Mirror; 3 Colors LED Lights; Touch Sensor; 360° Rotatable; Dimmable CRI: 90+ CCT: 3000K/4000K/6000K Optional Voltage: Powered By 12V Adapter Structure: 32pcs crystal deco on the mirror + 52pcs on the frame Size: W46\*H50 cm, W18.1"\*H19.7"

#### **DESKTOP CRYSTAL VANITY MIRROR** Feature: 3mm Copper-Free Silver Mirror; 3 Colors LED Lights; Touch Sensor 360° Rotatable; Dimmable CRI: 90+ CCT: 3000K/4000K/6000K Optional Voltage: Powered By 12V Adapter Structure: 36pcs crystal deco on the miror + 60pcs on the frame

Size: W46\*H50 cm, W18.1"\*H19.7"

Multi-colored led lights

Touch sensor switch Dimmable Brightness

#### **DESKTOP CRYSTAL VANITY MIRROR**

Feature: 3mm Copper-Free Silver Mirror; 3 Colors LED Lights; Touch Sensor 360° Rotatable; Dimmable

CRI: 90+

CCT: 3000K/4000K/6000K Optional Voltage: Powered By 12V Adapter

Structure: 34pcs crystal deco on the miror + 54pcs

on the frame

Size: W49\*H50 cm, W19.2"\*H19.7"

Multi-colored led lights Touch sensor switch Dimmable Brightness