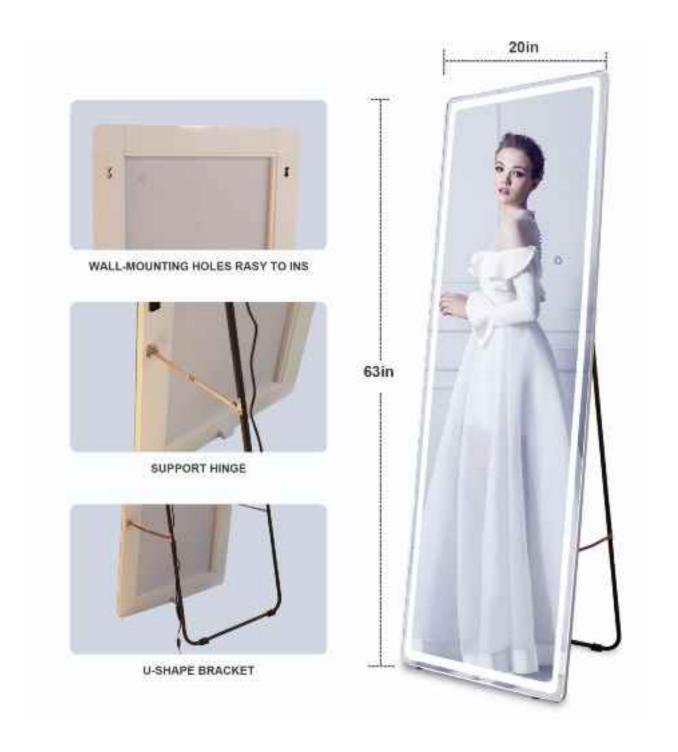

# FULL LENGTH VANITY DRESSING MIRROR WITH LED BULBS

**DP352** 

# FULL LENGTH VANITY DRESSING MIRROR WITH LED BULBS

Feature: 5mm Copper Free Sliver Mirror; 3 Colors Lights;

Touch Sensor; CRI: 90+

CCT: 3000K/4000K/6000K Optional Voltage: AC100-240V, 50/60HZ Structure: Aluminum Frame PVC Cover Size: W55xH165cm,W21.65"xH65"