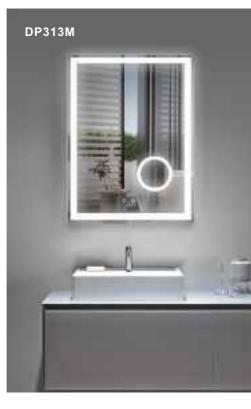

### **ABS FRAME BATHROOM MIRROR**

ALL THE ELECTRICAL COMPONENTS CAN PASS UL, CUL, ETL, CE, SAA CERTIFICATES.

MODEL: DP313

### ABS FRAME BATHROOM MIRROR

Feature: 4mm Copper-Free Silver Mirror, 3 Colors Led Lights, Touch Sensor Switch, ABS Plastic Frame

CRI: 80+

CCT: 3000K/4000K/6000K Optional Voltage: AC100-240V, 50/60HZ

Function: Different Lights Designs; Anti-Fog

IP Rate: IP65

Size: W80xH60cm, W23.6"xH31.5"