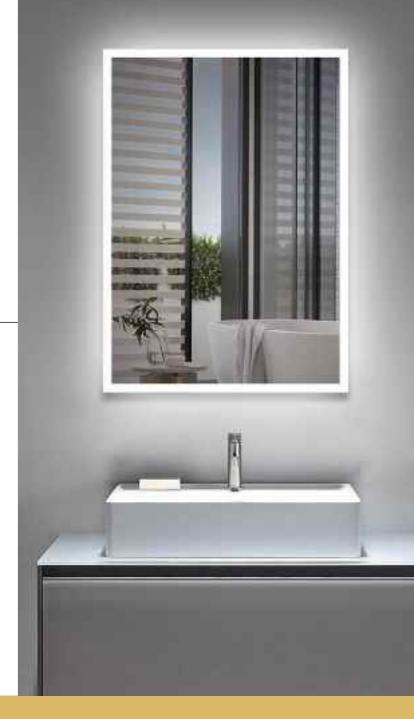

### **LED BATHROOM MIRROR**

4mm Silver Mirror, Single white color light Function: Touch Senor Switch, Lighting, Anti-fog

CRI: 80+/85+/90+/95+ Optional Voltage: AC100-240V, 50/60HZ

IP Rate: IP44

Size: W24"xH30"(W60.96 x H76.2 cm)- Size can be customized

SIDE

MODEL: DP369