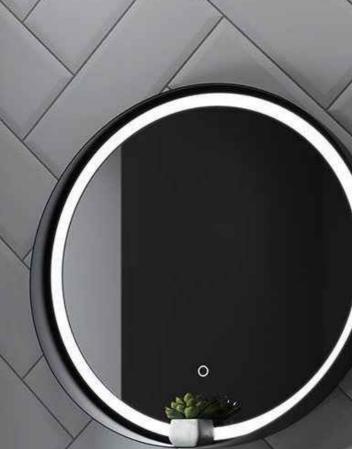

### **LED BATHROOM MIRROR**

4mm Silver Mirror, Single white color light Function: Touch Senor Switch, Lighting, Anti-fog

CRI: 80+/85+/90+/95+ Optional Voltage: AC100-240V, 50/60HZ

IP Rate: IP44

Size: W24"xH30"(W60.96 x H76.2 cm)- Size can be customized

SIDE

MODEL: DP369