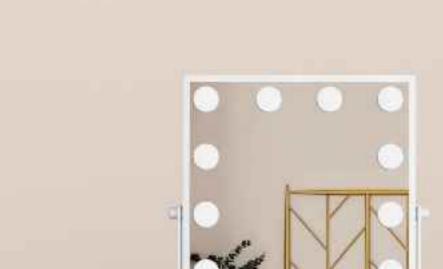

# LED BATHROOM MIRROR

**Touch Switch** 

Bluetooth

Anti-fog

Color/Temperature Adjusting

Sensor Switch

Al Voice Control

Dimmable Brightness

Magnifie

RGB Color Mode

MODEL: DP368