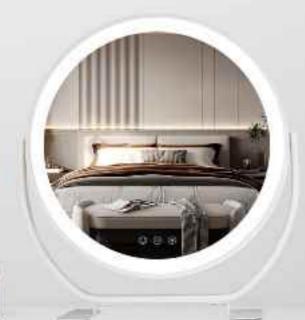

# LED VANITY MIRROR

#### **DESKTOP HOLLYWOOD MIRROR** WITH BLUETOOTH SPEAKER **DP328B**

Multi-colored led lights

**Touch Sensor Switch** 

Bluetooth Speaker

#### **DESKTOP HOLLYWOOD MIRROR** WITH BLUETOOTH SPEAKER

Feature: 5mm Copper-Free Silver Mirror; 3 color lights; Touch Sensor;

Metal Frame, PVC Cover+MDF Base; 15PCS LED Blubs

Bluetooth Version: 4.2

CRI: 90+