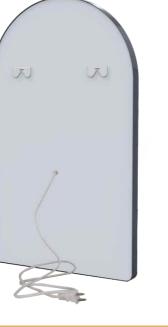

# FULL LENGTH DRESSING MIRROR DP347

### **FULL LENGTH DRESSING MIRROR**

Feature: 4mm thickness eco-friendly glass mirror Size: W45xH145cm,W17.7"xH57"