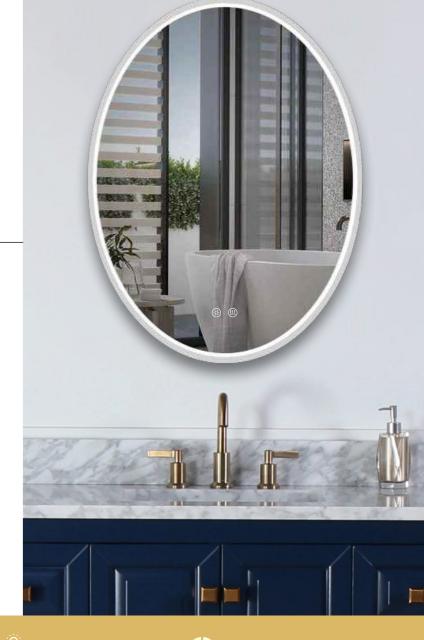

### LED BATHROOM MIRROR

4mm Silver Mirror, Single white color light Function: Touch Senor Switch, Lighting CRI: 80+/85+/90+/95+ Optional Voltage: AC100-240V, 50/60HZ

IP Rate: IP44

Size: W20"xH28"(W50.8 x H71.1 cm)- Size can be customized