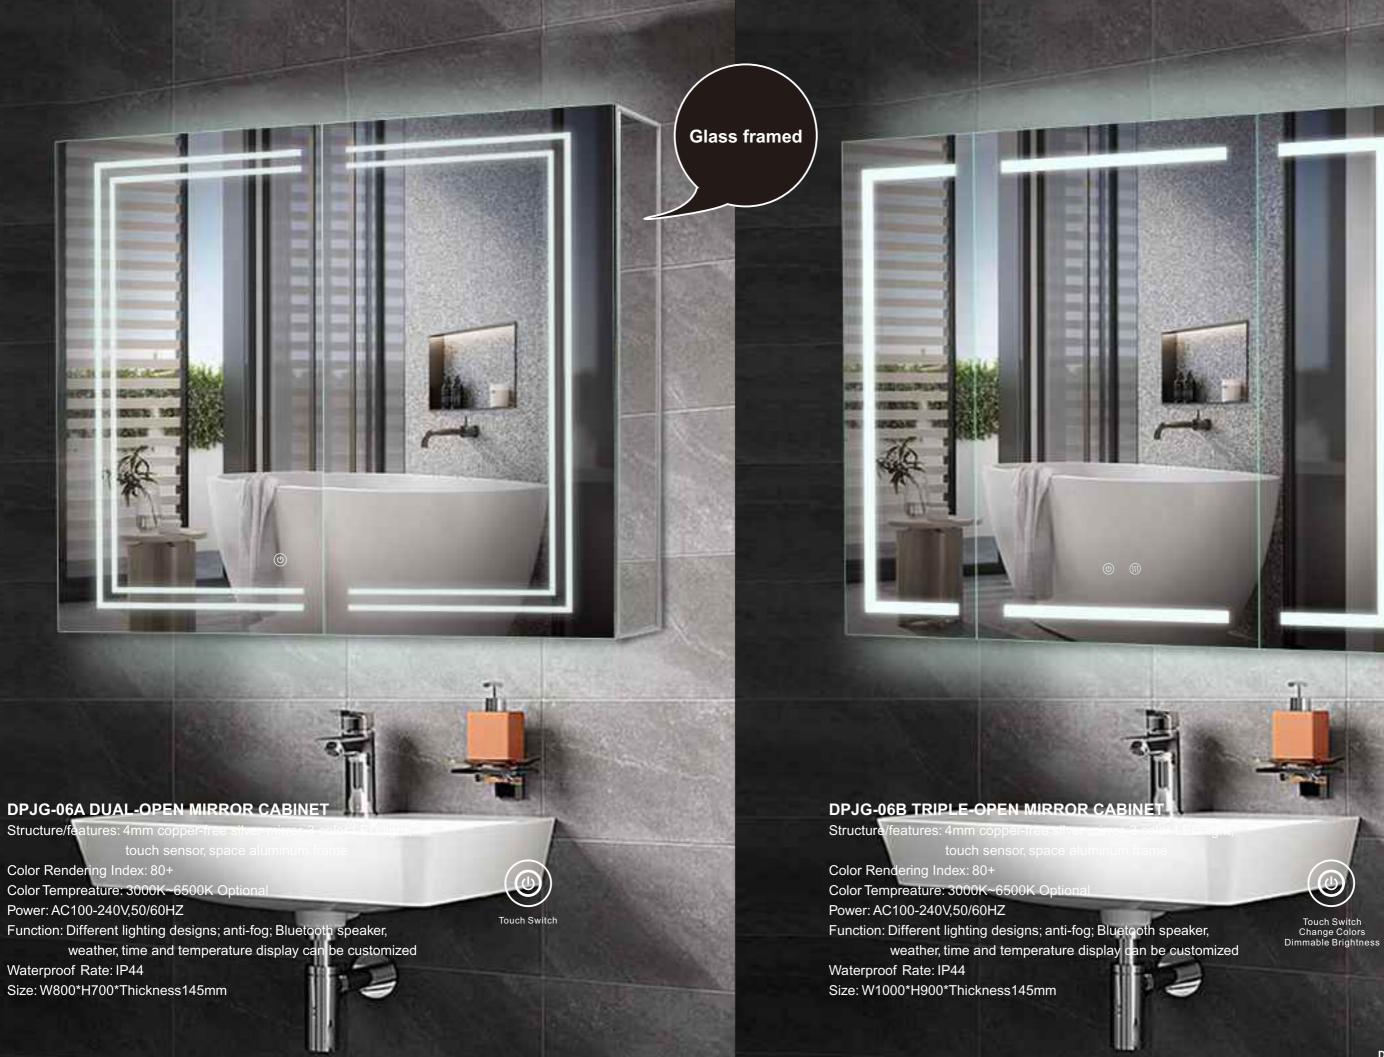

### **CAN BE EMBEDDED IN THE WALL**

**Glass framed** DOUBLE DOOR MIRROR CABINET

### DPJG-01B DUAL-OPEN MIRROR CABINET

Structure/features: 4mm copper-

Color Rendering Index: 80+

Color Tempreature: 3000K~6500K Optiona

Power: AC100-240V,50/60HZ

Function: Different lighting designs; anti-fog; Bluetooth speaker, weather, time and temperature display can be customized

Waterproof Rate: IP44

Size: W800\*H700\*Thickness145mm

Touch Switch Change Colors Dimmable Brightness

**Glass framed** ( BB:8'E DPJG-03A DUAL-OPEN MIRROR CABINET Structure/features: 4mm copper-fr touch sensor, space Color Rendering Index: 80+ Color Tempreature: 3000K~6500K Option Power: AC100-240V,50/60HZ Touch Switch Dimmable Brightness Anti-fog Change Colors Function: Different lighting designs; anti-fog; Bluetooth speaker, weather, time and temperature display can be customized Waterproof Rate: IP44 Size: W800\*H700\*Thickness145mm

#### **DPJG-03B TRIPLE-OPEN MIRROR CABINET**

Structure/features: 4mm copper-fre

touch sensor, space a

Color Rendering Index: 80+

Color Tempreature: 3000K~6500K Optional

Power: AC100-240V,50/60HZ

Function: Different lighting designs; anti-fog; Bluetooth speaker,

weather, time and temperature display can be customized

Waterproof Rate: IP44

Size: W800\*H700\*Thickness145mm

Touch Switch Change Colors Dimmable Brightness

Waterproof Rate: IP44