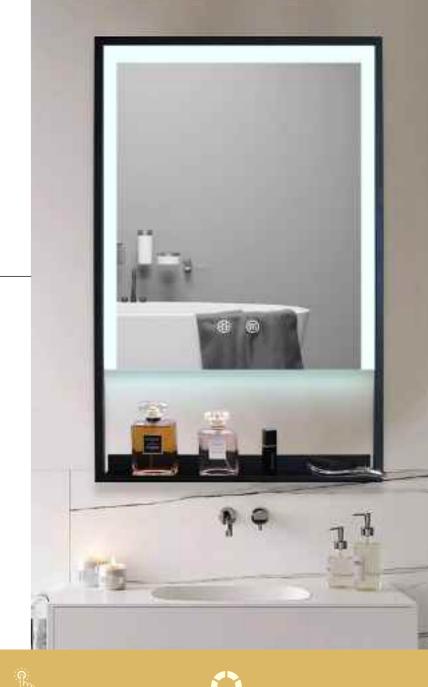

### **LED BATHROOM MIRROR**

4mm Silver Mirror, Single white color light Function: Touch Senor Switch, Lighting, Anti-fog

CRI: 80+/85+/90+/95+ Optional Voltage: AC100-240V, 50/60HZ

IP Rate: IP44

Size: W24"xH30"(W60.96 x H76.2 cm)- Size can be customized

SIDE

MODEL: DP369