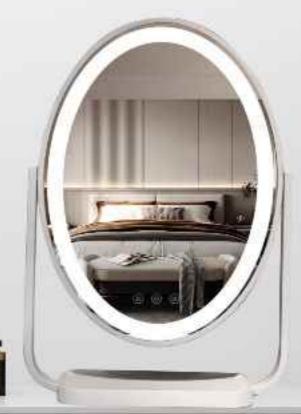

# **FULL LENGTH MIRROR**

Motion Senser Switch

Clock

Bluetooth

Color/Temperature Adjusting

Control

Dimmable Brightness

Magnifier

RGB Color Mode