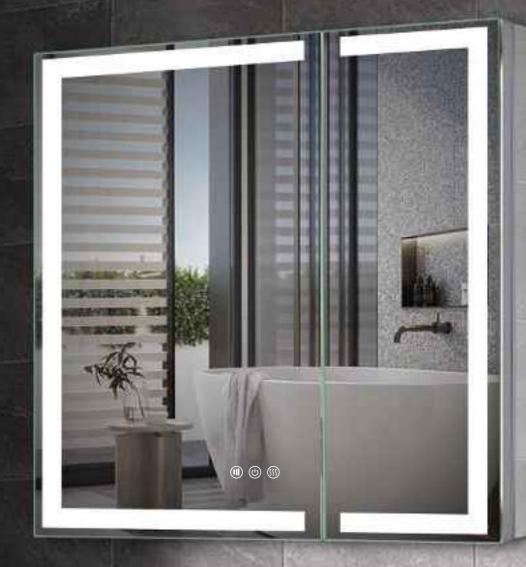

### DPJG-01B DUAL-OPEN MIRROR CABINET

Structure/features: 4mm copper-

Color Rendering Index: 80+

Color Tempreature: 3000K~6500K Optiona

Power: AC100-240V,50/60HZ

Function: Different lighting designs; anti-fog; Bluetooth speaker, weather, time and temperature display can be customized

Waterproof Rate: IP44

Size: W800\*H700\*Thickness145mm

Touch Switch Change Colors Dimmable Brightness

**Glass framed** ( BB:8'E DPJG-03A DUAL-OPEN MIRROR CABINET Structure/features: 4mm copper-fr touch sensor, space Color Rendering Index: 80+ Color Tempreature: 3000K~6500K Option Power: AC100-240V,50/60HZ Touch Switch Dimmable Brightness Anti-fog Change Colors Function: Different lighting designs; anti-fog; Bluetooth speaker, weather, time and temperature display can be customized Waterproof Rate: IP44 Size: W800\*H700\*Thickness145mm