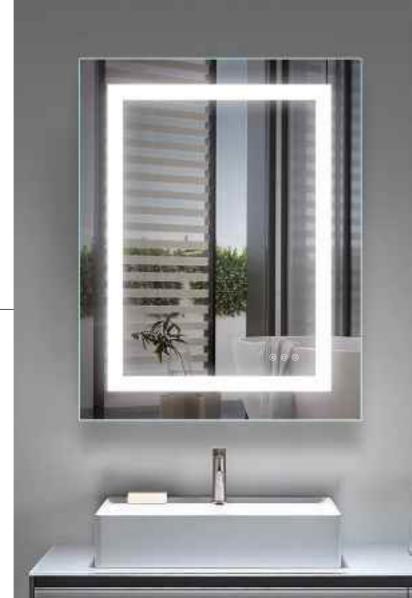

# LED BATHROOM MIRROR

**Touch Switch** 

Bluetooth

Anti-fog

Color/Temperature Adjusting

Sensor Switch

Al Voice Control

Dimmable Brightness

Magnifie

RGB Color Mode

MODEL: DP368

### **LED BATHROOM MIRROR**

4mm Silver Mirror, Single white color light Function: Touch Senor Switch, Lighting, Anti-fog

CRI: 80+/85+/90+/95+ Optional Voltage: AC100-240V, 50/60HZ

IP Rate: IP44

Size: W24"xH30"(W60.96 x H76.2 cm)- Size can be customized