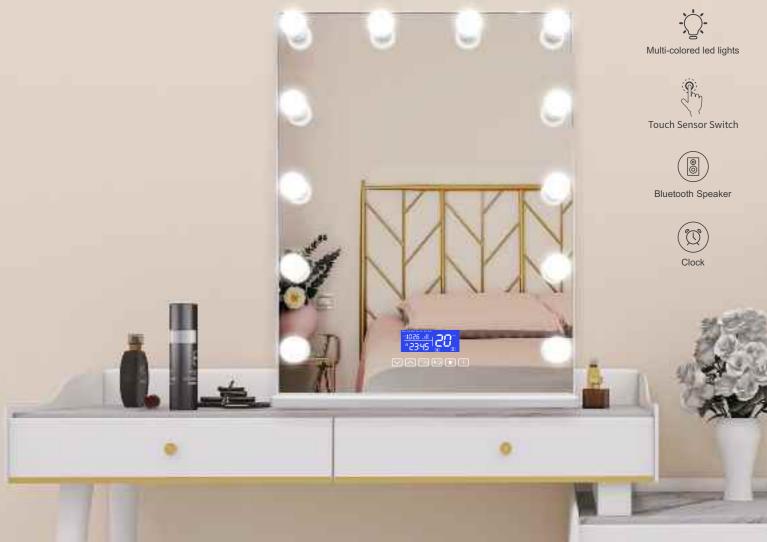

# WALL-MOUNTED HOLLYWOOD VANITY MIRROR WITH BLUETOOTH SPEAKER DP314C

# WALL-MOUNTED HOLLYWOOD VANITY MIRROR WITH BLUETOOTH SPEAKER DP314D

Multi-colored led lights

Touch Sensor Switch

Bluetooth Speaker

#### WALL-MOUNTED HOLLYWOOD VANITY MIRROR WITH BLUETOOTH SPEAKER

Feature: 4mm Copper-Free Silver Mirror; 3 Colors Led Lights; Touch Sensor; ABS Plastic Frame; 12PCS LED Bulbs

Bluetooth Version: 4.2

CRI: 90+

CCT: 3000K/4000K/6000K Optional Voltage: AC100-240V, 50/60HZ

Function: Bluetooth Speaker, Clock, Date, Temperature Display,

Answer the Phone

Size: W60xH80cm, W24"xH32"