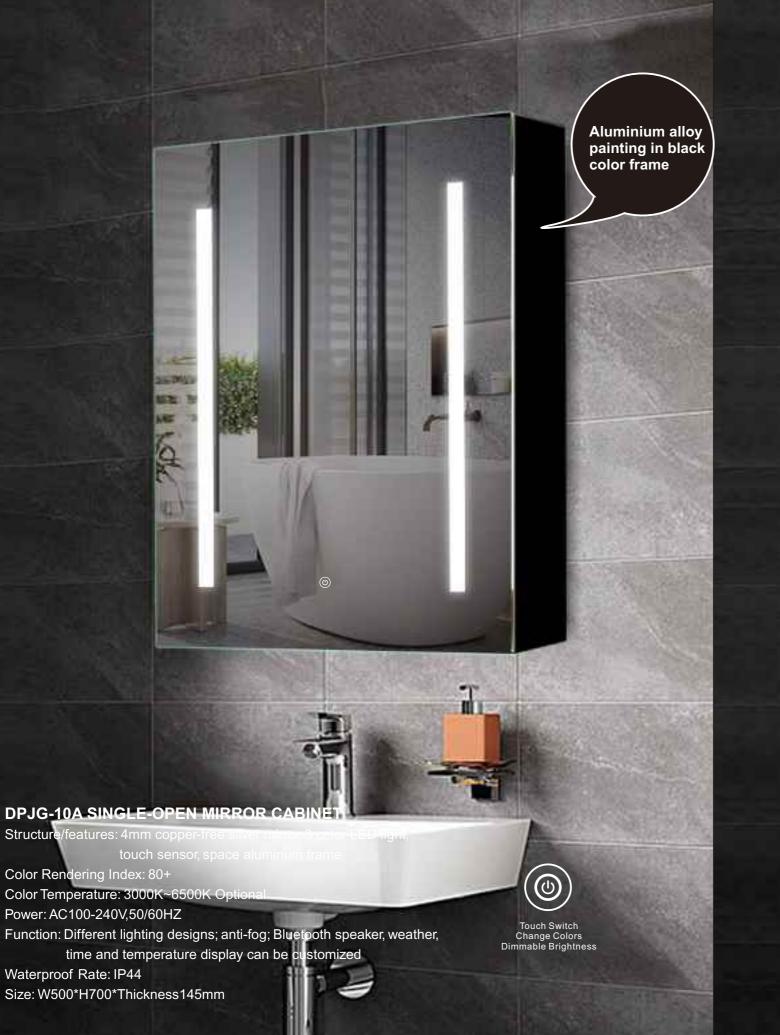

# **DPJG-01A SINGLE-OPEN MIRROR CABINE** Color Rendering Index: 80+ Color Tempreature: 3000K~6500K Optio Power: AC100-240V,50/60HZ Function: Different lighting designs; anti-fog; Bluetooth speaker, weather, time and temperature display can be customized Waterproof Rate: IP44 Size: W500\*H700\*Thickness145mm

# **Bathroom mirror** cabinet series

**Touch Switch** 

Anti-fog

Magnifier

- Soft closed DTC bridge hinges
- Copper free mirror with good corrosion resistance
- Adjustable tempered glass shelves
- Back of carcass can use mirror or MDF

### DPJG-01B DUAL-OPEN MIRROR CABINET

Structure/features: 4mm copper-

Color Rendering Index: 80+

Color Tempreature: 3000K~6500K Optiona

Power: AC100-240V,50/60HZ

Function: Different lighting designs; anti-fog; Bluetooth speaker, weather, time and temperature display can be customized

Waterproof Rate: IP44

Size: W800\*H700\*Thickness145mm

Touch Switch Change Colors Dimmable Brightness

**Glass framed** ( BB:8'E DPJG-03A DUAL-OPEN MIRROR CABINET Structure/features: 4mm copper-fr touch sensor, space Color Rendering Index: 80+ Color Tempreature: 3000K~6500K Option Power: AC100-240V,50/60HZ Touch Switch Dimmable Brightness Anti-fog Change Colors Function: Different lighting designs; anti-fog; Bluetooth speaker, weather, time and temperature display can be customized Waterproof Rate: IP44 Size: W800\*H700\*Thickness145mm