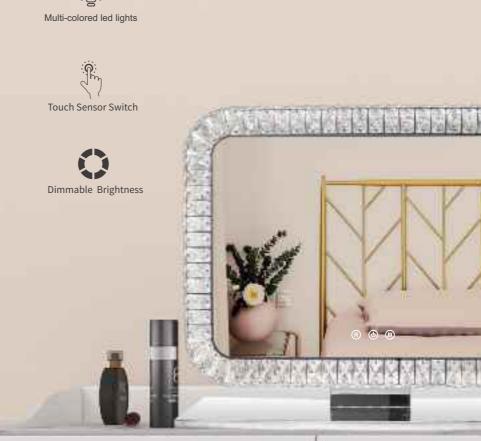

# **DESKTOP CRYSTAL VANITY MIRROR DP210** Multi-colored led lights **Touch Sensor Switch** Dimmable Brightness **DESKTOP CRYSTAL VANITY MIRROR** Feature: 3mm Copper-Free Silver Mirror; 3 Colors LED Lights; Touch Sensor; 360° Rotatable; Dimmable CRI: 90+ CCT: 3000K/4000K/6000K Optional Voltage: Powered By 12V Adapter Structure: 32pcs crystal deco on the mirror + 52pcs on the frame Size: W46\*H50 cm, W18.1"\*H19.7"

#### **DESKTOP CRYSTAL VANITY MIRROR** Feature: 3mm Copper-Free Silver Mirror; 3 Colors LED Lights; Touch Sensor 360° Rotatable; Dimmable CRI: 90+ CCT: 3000K/4000K/6000K Optional Voltage: Powered By 12V Adapter Structure: 36pcs crystal deco on the miror + 60pcs on the frame

Size: W46\*H50 cm, W18.1"\*H19.7"

Multi-colored led lights

Touch sensor switch Dimmable Brightness

#### **DESKTOP CRYSTAL VANITY MIRROR**

Feature: 3mm Copper-Free Silver Mirror; 3 Colors LED Lights; Touch Sensor 360° Rotatable; Dimmable

CRI: 90+

CCT: 3000K/4000K/6000K Optional Voltage: Powered By 12V Adapter

Structure: 34pcs crystal deco on the miror + 54pcs

on the frame

Size: W49\*H50 cm, W19.2"\*H19.7"

Multi-colored led lights Touch sensor switch Dimmable Brightness