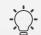

# FULL LENGTH DRESSING MIRROR DP348

Multi-colored led lights

Touch Sensor Switch

Dimmable Brightness