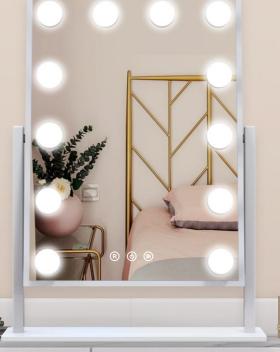

#### WALL MOUNTED HOLLYWOOD MIRROR **DP328W**

Multi-colored led lights

**Touch Sensor Switch** 

Bluetooth Speaker

#### WALL MOUNTED HOLLYWWOOD MIRROR

Feature: 5mm Copper-Free Silver Mirror; 3 color lights; Touch Sensor; Metal Frame, PVC Cover; 15PCS LED Blubs

Bluetooth Version: 4.2

CRI: 90+

CCT: 3000K/4000K/6000K Optional Voltage: AC100-240V, 50/60HZ

Function: Bluetooth Speaker, Clock, Date, Temperature Display,

Answer the Phone

Size: W102\*H90 cm, W40"\*H35"