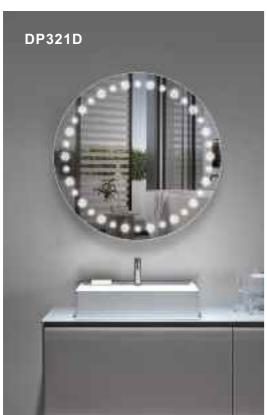

S Plastic Frame

CRI: 80+

CCT: 3000K/4000K/6000K Optional Voltage: AC100-240V, 50/60HZ

Function: Different Lights Designs; Anti-Fog

IP Rate: IP65

Size: W80xH60cm, W23.6"xH31.5"

### **DP339 SERIES**

### ABS FRAMELESS BATHROOM MIRROR (ULTRATHIN DESIGN)







### ALL FUNCTIONS COULD BE CUSTOMIZED

ALL THE ELECTRICAL COMPONENTS CAN PASS UL, CUL, ETL, CE, SAA CERTIFICATES.



SIDE



MODEL: DP339

THE BACK







ABS FRAMELESS BATHROOM MIRROR (ULTRATHIN DESIGN)

DP339A

Feature: 4mm Copper-Free Silver Mirror, 3 Colors Led Lights, Touch Sensor Switch, ABS Plastic Frame

CRI: 80+

CCT: 3000K/4000K/6000K Optional Voltage: AC100-240V, 50/60HZ

Function: Different Lights Designs; Anti-Fog

IP Rate: IP65

Size: W50xH70cm, W19.6"xH27.5"

### **DP321 SERIES**

### ABS FRAME BATHROOM MIRROR



























MODEL: DP321

### **ABS FRAMELESS BATHROOM MIRROR**

Feature: 4mm Copper-Free Silver Mirror, 3 Colors Led Lights, Touch Sensor Switch, Anti-Fog

CRI: 80+

CCT: 3000K/4000K/6000K Optional Voltage: AC100-240V, 50/60HZ Structure: Ultrathin Design, Frameless

IP Rate: IP65

Size: Diameter 60cm, Customized













MODEL: DP340

THE BACK















### **ALUMINIUM FRAME LED BATHROOM MIRROR**

Feature: 4mm Copper-Free Silver Mirror, 3 Colors Led Lights,

Touch Sensor Switch, Anti-Fog

CRI: 80+

CCT: 3000K/4000K/6000K Optional Voltage: AC100-240V, 50/60HZ

Structure: Aluminum Alloy Frame and PVC Cover

IP Rate: IP44

Size: W60xH80 cm, W23.6"xH31.5"

MODEL: DP341

### **ALUMINIUM FRAME LED BATHROOM MIRROR**

Feature: 4mm Copper-Free Silver Mirror, 3 Colors Led Lights,