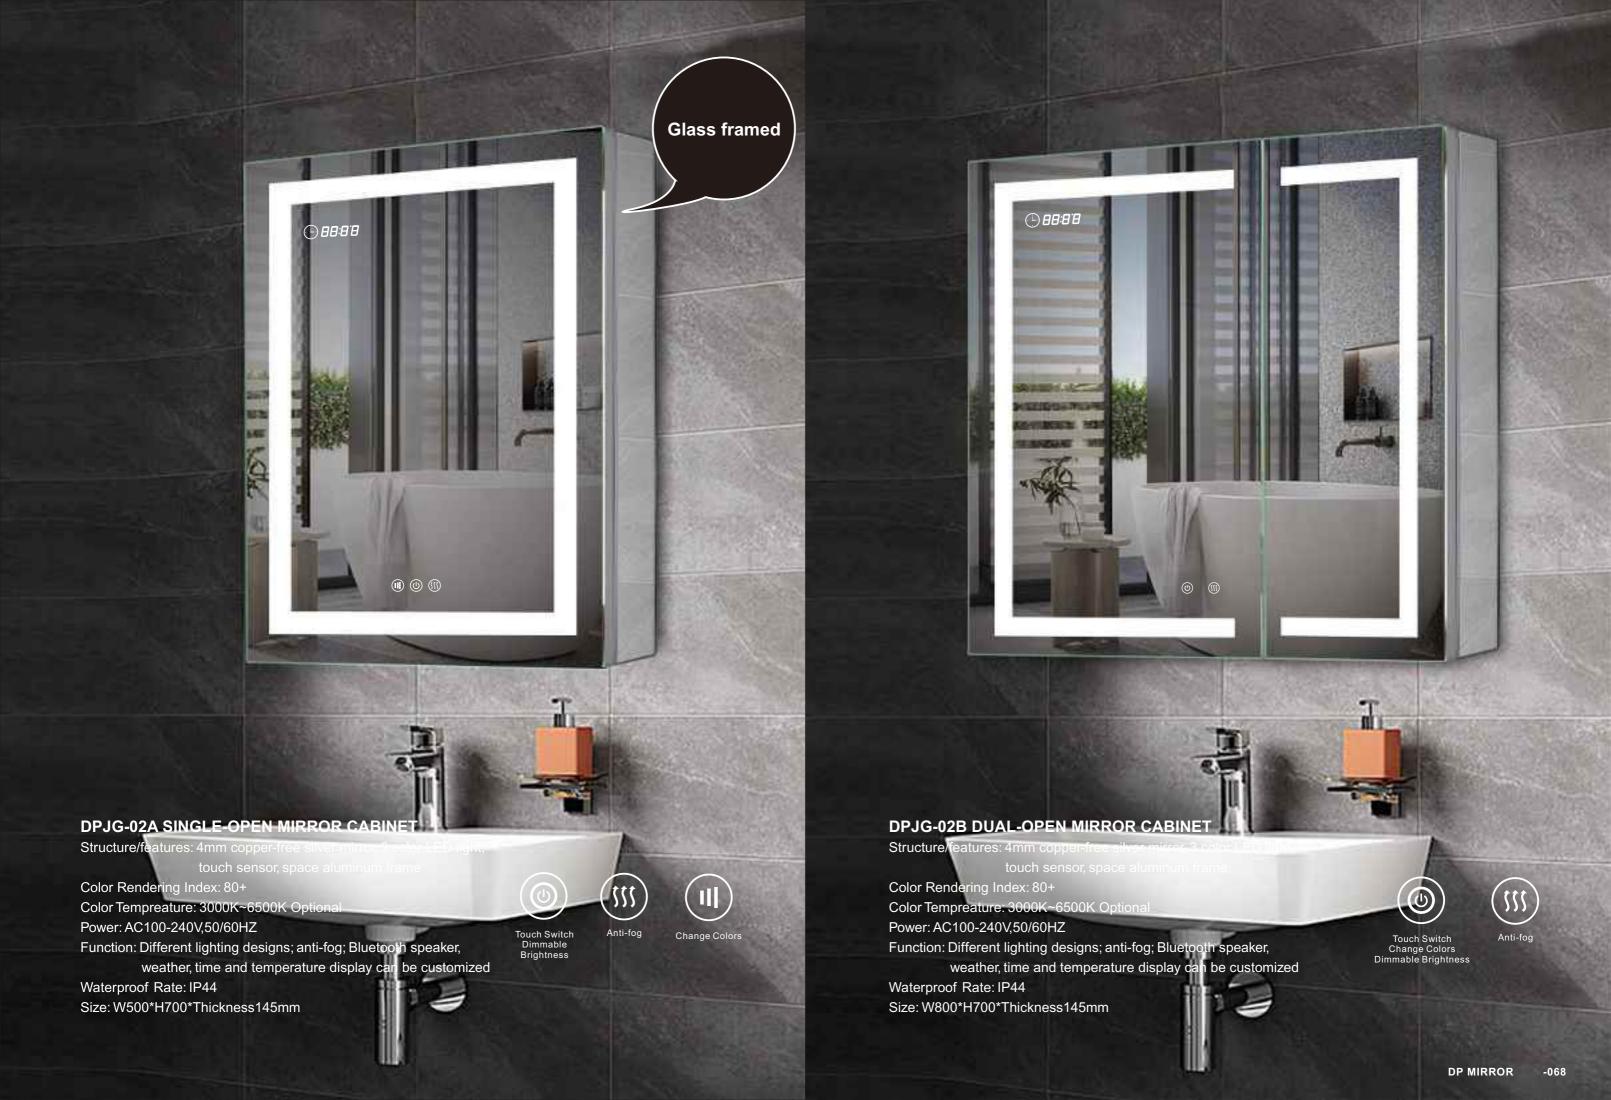

# **DPJG-01A SINGLE-OPEN MIRROR CABINE** Color Rendering Index: 80+ Color Tempreature: 3000K~6500K Optio Power: AC100-240V,50/60HZ Function: Different lighting designs; anti-fog; Bluetooth speaker, weather, time and temperature display can be customized Waterproof Rate: IP44 Size: W500\*H700\*Thickness145mm

# **Bathroom mirror** cabinet series

**Touch Switch** 

Anti-fog

Magnifier

- Soft closed DTC bridge hinges
- Copper free mirror with good corrosion resistance
- Adjustable tempered glass shelves
- Back of carcass can use mirror or MDF

### **CAN BE EMBEDDED IN THE WALL**

**Glass framed** DOUBLE DOOR MIRROR CABINET

### DPJG-01B DUAL-OPEN MIRROR CABINET

Structure/features: 4mm copper-

Color Rendering Index: 80+

Color Tempreature: 3000K~6500K Optiona

Power: AC100-240V,50/60HZ

Function: Different lighting designs; anti-fog; Bluetooth speaker, weather, time and temperature display can be customized

Waterproof Rate: IP44

Size: W800\*H700\*Thickness145mm

Touch Switch Change Colors Dimmable Brightness

**Glass framed** ( BB:8'E DPJG-03A DUAL-OPEN MIRROR CABINET Structure/features: 4mm copper-fr touch sensor, space Color Rendering Index: 80+ Color Tempreature: 3000K~6500K Option Power: AC100-240V,50/60HZ Touch Switch Dimmable Brightness Anti-fog Change Colors Function: Different lighting designs; anti-fog; Bluetooth speaker, weather, time and temperature display can be customized Waterproof Rate: IP44 Size: W800\*H700\*Thickness145mm