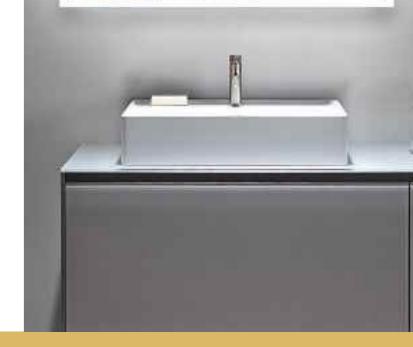

# LED BATHROOM MIRROR

**Touch Switch** 

Bluetooth

Anti-fog

Color/Temperature Adjusting

Sensor Switch

Al Voice Control

Dimmable Brightness

Magnifie

RGB Color Mode

MODEL: DP368