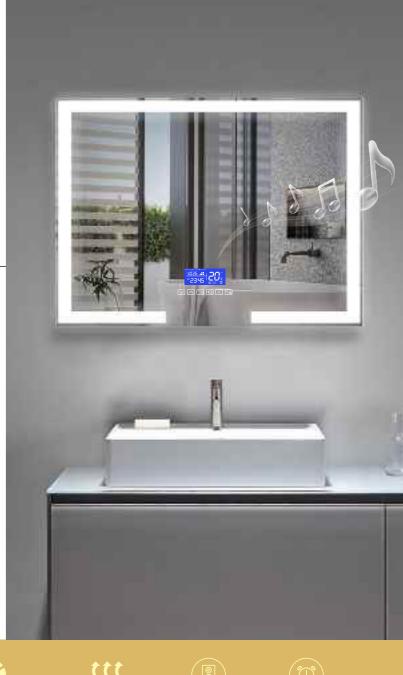

# LED BATHROOM MIRROR

**Touch Switch** 

Bluetooth

Anti-fog

Color/Temperature Adjusting

Sensor Switch

Al Voice Control

Dimmable Brightness

Magnifie

RGB Color Mode

MODEL: DP368