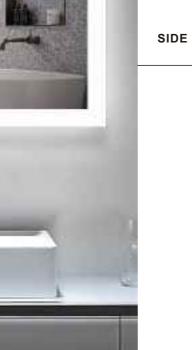

### **LED BATHROOM MIRROR**

4mm Silver Mirror, Single white color light Function: Touch Senor Switch, Lighting, Anti-fog

CRI: 80+/85+/90+/95+ Optional Voltage: AC100-240V, 50/60HZ

IP Rate: IP44

Size: W24"xH30"(W60.96 x H76.2 cm)- Size can be customized

SIDE

MODEL: DP369