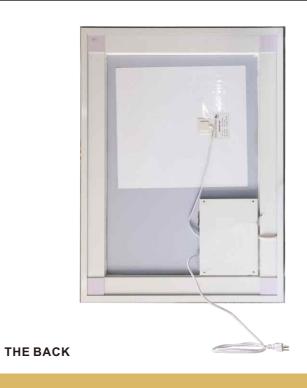

IP Rate:IP44

Size: W20"xH31.8"(W51 x H81 cm)

THE BACK

MODEL: DP375

Structure: Aluminium Alloy Frame+pvc cover in front of the mirror

IP Rate:IP44

Size: W27.6"xH35.4"(W70 x H90 cm)

THE BACK

MODEL: DP350S

IP Rate:IP44

Size: W27.6"xH35.4"(W70 x H90 cm)

THE BACK

Feature: 6mm hot pressing glass+4mmCopper-Free Silver Mirror,

RGB+White color, Touch Sensor Switch, Anti-Fog

CRI: 80+

CCT:RGB+White

Voltage: AC100-240V,50/60HZ