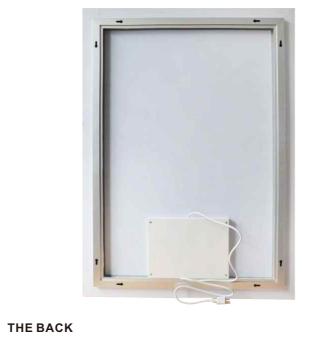

Structure: Aluminium Alloy Frame+pvc cover in front of the mirror

IP Rate:IP44

Size: W27.6"xH35.4"(W70 x H90 cm)

THE BACK

MODEL: DP350S