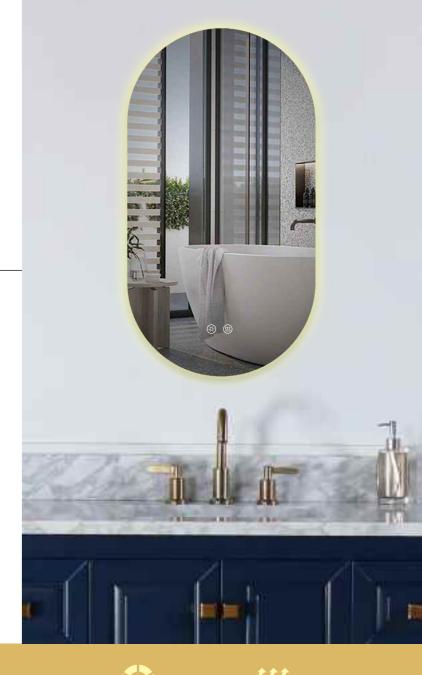

# LED BATHROOM MIRROR

**Touch Switch** 

Bluetooth

Anti-fog

Color/Temperature Adjusting

Sensor Switch

Al Voice Control

Dimmable Brightness

Magnifie

RGB Color Mode

MODEL: DP368

### **LED BATHROOM MIRROR**

4mm Silver Mirror, Single white color light Function: Touch Senor Switch, Lighting, Anti-fog

CRI: 80+/85+/90+/95+ Optional Voltage: AC100-240V, 50/60HZ

IP Rate: IP44

Size: W24"xH30"(W60.96 x H76.2 cm)- Size can be customized