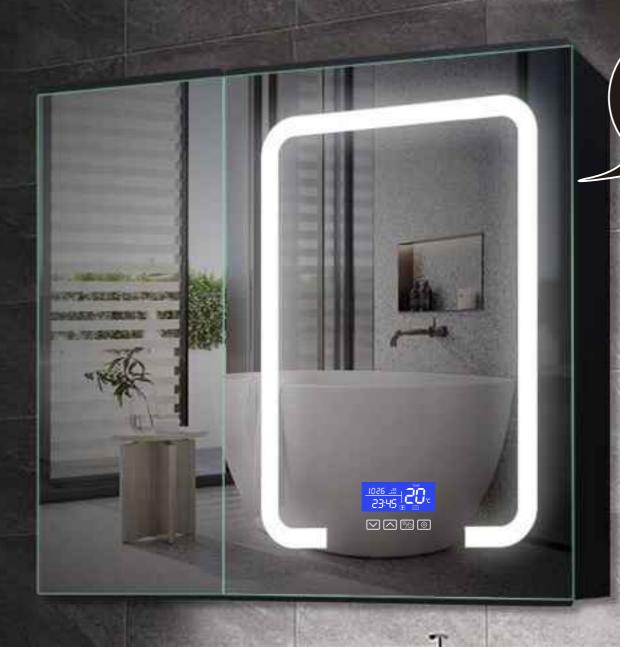

# LED BATHROOM MIRROR

**Touch Switch** 

Bluetooth

Anti-fog

Color/Temperature Adjusting

Sensor Switch

Al Voice Control

Dimmable Brightness

Magnifie

RGB Color Mode

MODEL: DP368

### LED ARYLIC FRAMED BATHROOM MIRROR WITH TIME DISPLAY FUNCTION

4mm Silver Mirror, 3 colors LED light Function: Touch Senor Switch, Dimmable

CRI: 80+/85+/90+/95+ Optional Voltage: AC100-240V, 50/60HZ

IP Rate: Ip44