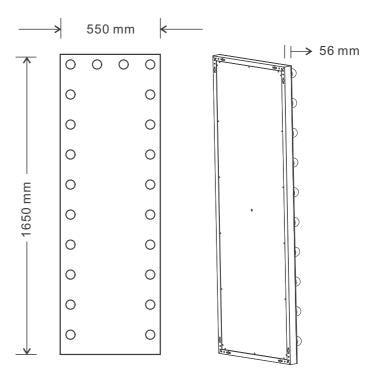

# FULL LENGTH VANITY DRESSING MIRROR WITH LED BULBS

Feature: 5mm Copper Free Sliver Mirror; 3 Colors Lights;

Touch Sensor; CRI: 90+

CCT: 3000K/4000K/6000K Optional Voltage: AC100-240V, 50/60HZ Structure: Aluminum Frame PVC Cover Size: W55xH165cm,W21.65"xH65"