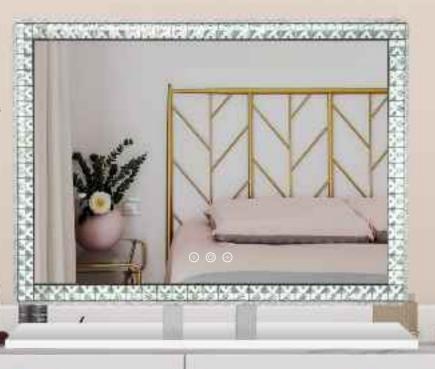

# **DESKTOP CRYSTAL VANITY MIRROR DP210** Multi-colored led lights **Touch Sensor Switch** Dimmable Brightness **DESKTOP CRYSTAL VANITY MIRROR** Feature: 3mm Copper-Free Silver Mirror; 3 Colors LED Lights; Touch Sensor; 360° Rotatable; Dimmable CRI: 90+ CCT: 3000K/4000K/6000K Optional Voltage: Powered By 12V Adapter Structure: 32pcs crystal deco on the mirror + 52pcs on the frame Size: W46\*H50 cm, W18.1"\*H19.7"

#### **DESKTOP CRYSTAL VANITY MIRROR** Feature: 3mm Copper-Free Silver Mirror; 3 Colors LED Lights; Touch Sensor 360° Rotatable; Dimmable CRI: 90+ CCT: 3000K/4000K/6000K Optional Voltage: Powered By 12V Adapter Structure: 36pcs crystal deco on the miror + 60pcs on the frame

Size: W46\*H50 cm, W18.1"\*H19.7"

Multi-colored led lights

Touch sensor switch Dimmable Brightness

#### **DESKTOP CRYSTAL VANITY MIRROR**

Feature: 3mm Copper-Free Silver Mirror; 3 Colors LED Lights; Touch Sensor 360° Rotatable; Dimmable

CRI: 90+

CCT: 3000K/4000K/6000K Optional Voltage: Powered By 12V Adapter

Structure: 34pcs crystal deco on the miror + 54pcs

on the frame

Size: W49\*H50 cm, W19.2"\*H19.7"

Multi-colored led lights Touch sensor switch Dimmable Brightness