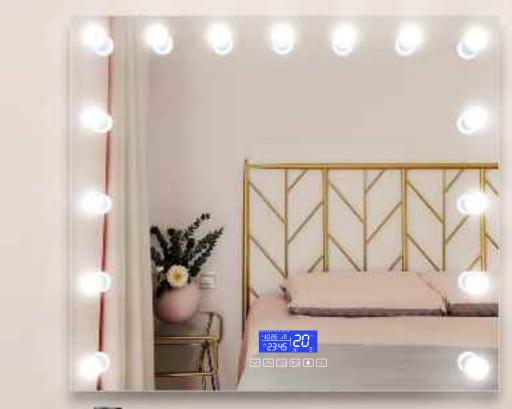

#### **DESKTOP HOLLYWOOD MIRROR** WITH BLUETOOTH SPEAKER **DP328B**

Multi-colored led lights

**Touch Sensor Switch** 

Bluetooth Speaker

#### **DESKTOP HOLLYWOOD MIRROR** WITH BLUETOOTH SPEAKER

Feature: 5mm Copper-Free Silver Mirror; 3 color lights; Touch Sensor;

Metal Frame, PVC Cover+MDF Base; 15PCS LED Blubs

Bluetooth Version: 4.2

CRI: 90+

CCT: 3000K/4000K/6000K Optional Voltage: AC100-240V, 50/60HZ

Function: Bluetooth Speaker, Clock, Date, Temperature Display,

Answer the Phone

Size: W102\*H90 cm, W40."\*H35"