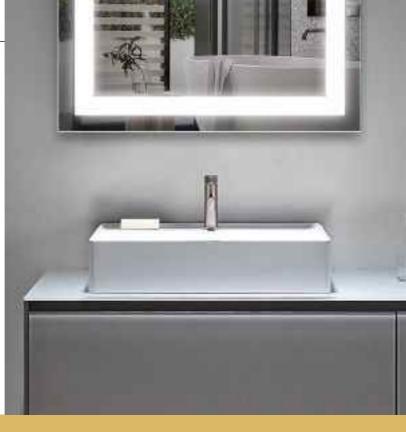

### **LED BATHROOM MIRROR**

4mm Silver Mirror, Single white color light Function: Touch Senor Switch, Lighting, Anti-fog

CRI: 80+/85+/90+/95+ Optional Voltage: AC100-240V, 50/60HZ

IP Rate: IP44

Size: W24"xH30"(W60.96 x H76.2 cm)- Size can be customized

### LED BATHROOM MIRROR

4mm Silver Mirror, Single white color light Function: Touch Senor Switch, Lighting CRI: 80+/85+/90+/95+ Optional Voltage: AC100-240V, 50/60HZ

IP Rate: IP44

Size: W20"xH28"(W50.8 x H71.1 cm)- Size can be customized