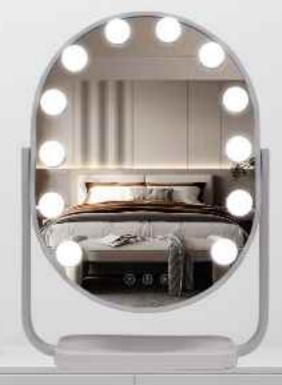

# LED VANITY MIRROR

#### **DESKTOP HOLLYWOOD MIRROR** WITH BLUETOOTH SPEAKER **DP328B**

Multi-colored led lights

**Touch Sensor Switch** 

Bluetooth Speaker

#### **DESKTOP HOLLYWOOD MIRROR** WITH BLUETOOTH SPEAKER

Feature: 5mm Copper-Free Silver Mirror; 3 color lights; Touch Sensor;

Metal Frame, PVC Cover+MDF Base; 15PCS LED Blubs

Bluetooth Version: 4.2

CRI: 90+