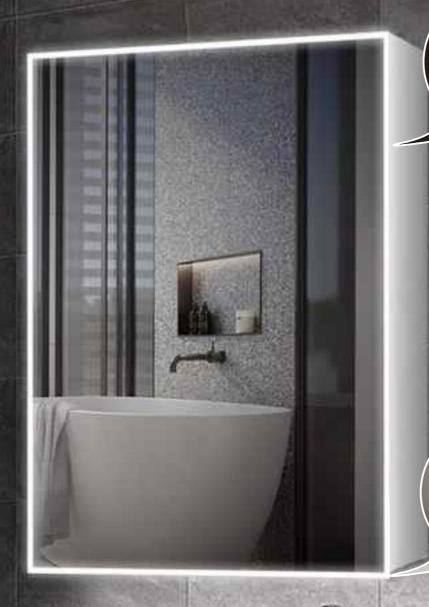

# LED BATHROOM MIRROR

**Touch Switch** 

Bluetooth

Anti-fog

Color/Temperature Adjusting

Sensor Switch

Al Voice Control

Dimmable Brightness

### **LED BATHROOM MIRROR**

4mm Silver Mirror, Single white color light Function: Touch Senor Switch, Lighting, Anti-fog

CRI: 80+/85+/90+/95+ Optional Voltage: AC100-240V, 50/60HZ

IP Rate: IP44

Size: W24"xH30"(W60.96 x H76.2 cm)- Size can be customized