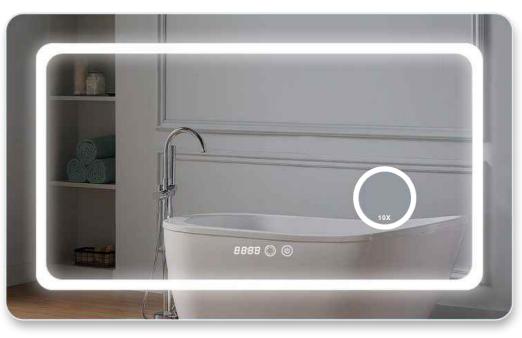

### WITH MAGNIFYING MIRROR+TIME AND DATE DISPLAY

Feature: 5mm Copper-Free Silver Mirror, 3 Colors Led Lights,

Touch Sensor Switch, Anti-Fog

**LED BATHROOM MIRROR** 

CRI: 80+

CCT: 3000K/4000K/6000K Optional Voltage: AC100-240V, 50/60HZ

Structure: Aluminum Alloy Frame Behind the Glass mirror

IP Rate: IP44

Size: W130xH75 cm, W51.2"xH29.5"

MODEL: DP322

MODEL: DP344