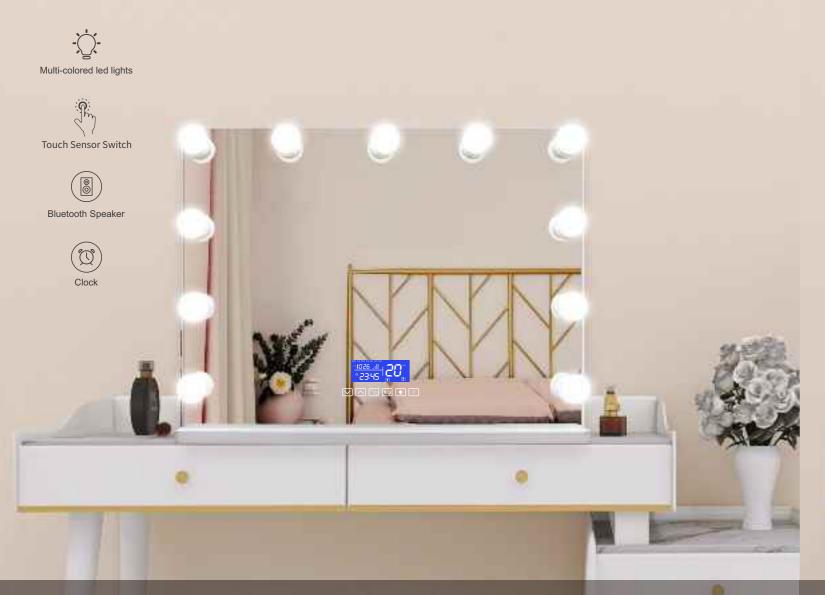

# WALL-MOUNTED HOLLYWOOD VANITY MIRROR WITH BLUETOOTH SPEAKER DP314C

# WALL-MOUNTED HOLLYWOOD VANITY MIRROR WITH BLUETOOTH SPEAKER DP314D

Multi-colored led lights

Touch Sensor Switch

Bluetooth Speaker

#### WALL-MOUNTED HOLLYWOOD VANITY MIRROR WITH BLUETOOTH SPEAKER

Feature: 4mm Copper-Free Silver Mirror; 3 Colors Led Lights; Touch Sensor; ABS Plastic Frame; 12PCS LED Bulbs

Bluetooth Version: 4.2

CRI: 90+

CCT: 3000K/4000K/6000K Optional Voltage: AC100-240V, 50/60HZ

Function: Bluetooth Speaker, Clock, Date, Temperature Display,

Answer the Phone

Size: W60xH80cm, W24"xH32"

#### WALL-MOUNTED HOLLYWOOD VANITY MIRROR WITH BLUETOOTH SPEAKER

Feature: 4mm Copper-Free Silver Mirror; 3 Colors Led Lights;

Touch Sensor ; ABS Plastic Frame ; 12PCS LED Bulbs

Bluetooth Version: 4.2

CRI: 90+