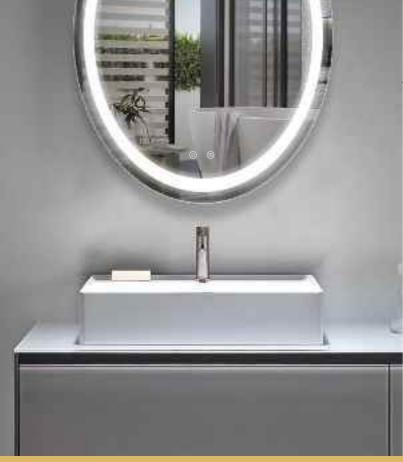

### **LED BATHROOM MIRROR**

4mm Silver Mirror, Single white color light Function: Touch Senor Switch, Lighting, Anti-fog

CRI: 80+/85+/90+/95+ Optional Voltage: AC100-240V, 50/60HZ

IP Rate: IP44

Size: W24"xH30"(W60.96 x H76.2 cm)- Size can be customized