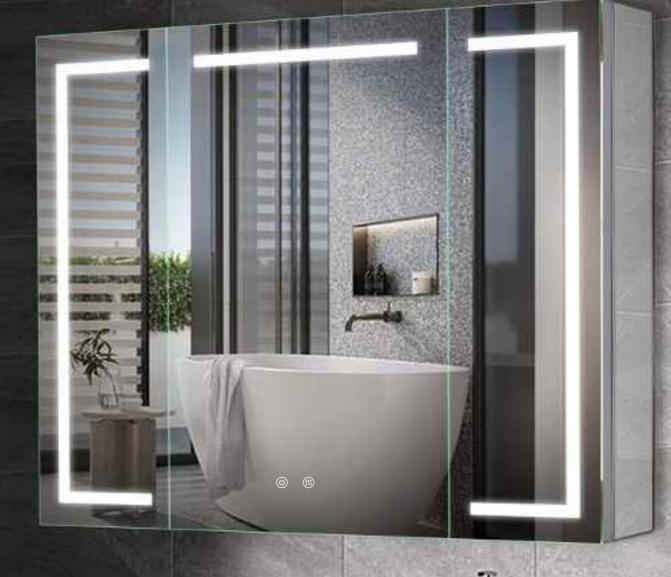

### **CAN BE EMBEDDED IN THE WALL**

**Glass framed** DOUBLE DOOR MIRROR CABINET

### DPJG-01B DUAL-OPEN MIRROR CABINET

Structure/features: 4mm copper-

Color Rendering Index: 80+

Color Tempreature: 3000K~6500K Optiona

Power: AC100-240V,50/60HZ

Function: Different lighting designs; anti-fog; Bluetooth speaker, weather, time and temperature display can be customized

Waterproof Rate: IP44

Size: W800\*H700\*Thickness145mm

Touch Switch Change Colors Dimmable Brightness

**Glass framed** ( BB:8'E DPJG-03A DUAL-OPEN MIRROR CABINET Structure/features: 4mm copper-fr touch sensor, space Color Rendering Index: 80+ Color Tempreature: 3000K~6500K Option Power: AC100-240V,50/60HZ Touch Switch Dimmable Brightness Anti-fog Change Colors Function: Different lighting designs; anti-fog; Bluetooth speaker, weather, time and temperature display can be customized Waterproof Rate: IP44 Size: W800\*H700\*Thickness145mm