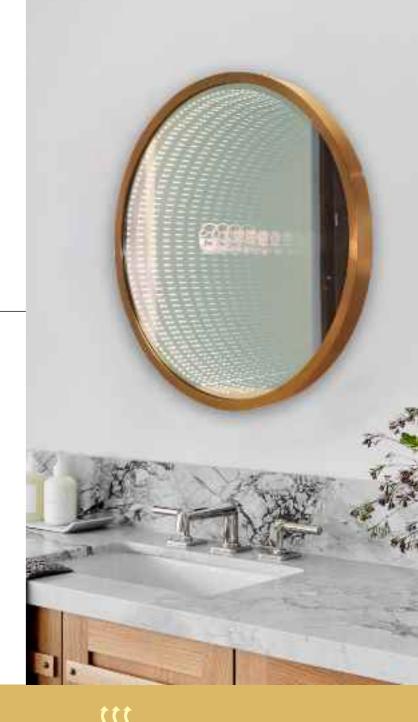

### 3D MIRROR/ INFINITY DECORATION MIRROR

Feature: 3mm coated mirror +3mm copper-free mirror glass

CRI: 80+ CCT: 3000K

Voltage: AC100-240V,50/60HZ

Structure: Stainless steel fame + back panel

IP Rate: Ip44 Size: 80\*5.3cm