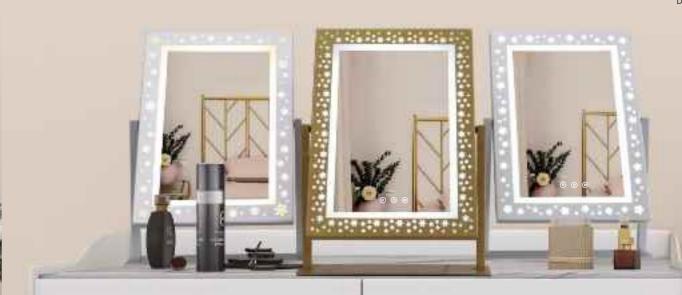

#### **DESKTOP HOLLYWOOD MIRROR** WITH BLUETOOTH SPEAKER **DP328B**

Multi-colored led lights

**Touch Sensor Switch** 

Bluetooth Speaker

#### **DESKTOP HOLLYWOOD MIRROR** WITH BLUETOOTH SPEAKER

Feature: 5mm Copper-Free Silver Mirror; 3 color lights; Touch Sensor;

Metal Frame, PVC Cover+MDF Base; 15PCS LED Blubs

Bluetooth Version: 4.2

CRI: 90+

#### **DESKTOP HOLLYWOOD VANITY MIRROR** DP327-18

#### **DESKTOP HOLLYWOOD VANITY MIRROR** DP326-15

Multi-colored led lights

Dimmable Brightness

Feature: 5mm Copper-Free Silver Mirror; 3 Colors Led Lights;

Touch Sensor; Dimmable Brightness

CRI: 90+

CCT: 3000K/4000K/6000K Optional Voltage: AC100-240V, 50/60Hz

Structure: Aluminum Frame, With MDF Base, Multi-Colored Led

Lights, 18pcs Led Bulbs,

Size: W100\*H80 cm, W39.4"\*H31.5"

Dimmable Brightness