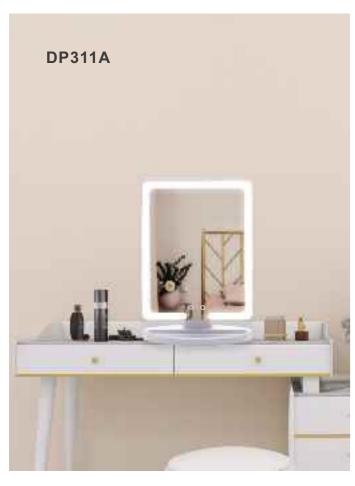

# **DP311E**

#### **Desktop Lighted Makeup Mirror**

Feature: 3mm Copper-free Silver Mirror; 3 Colors

LED Lights; Dimmable; Touch Sensor

CRI: 90+

CCT: 3000K/4000K/6000K Optional Voltage: AC100-240V, 50/60HZ

Function: Bluetooth Speaker, Clock, Date, Temperature

Display, Answer the Phone Size: W40xH56cm, W15.7"xH22"

Multi-colored led lights

Bluetooth Speaker