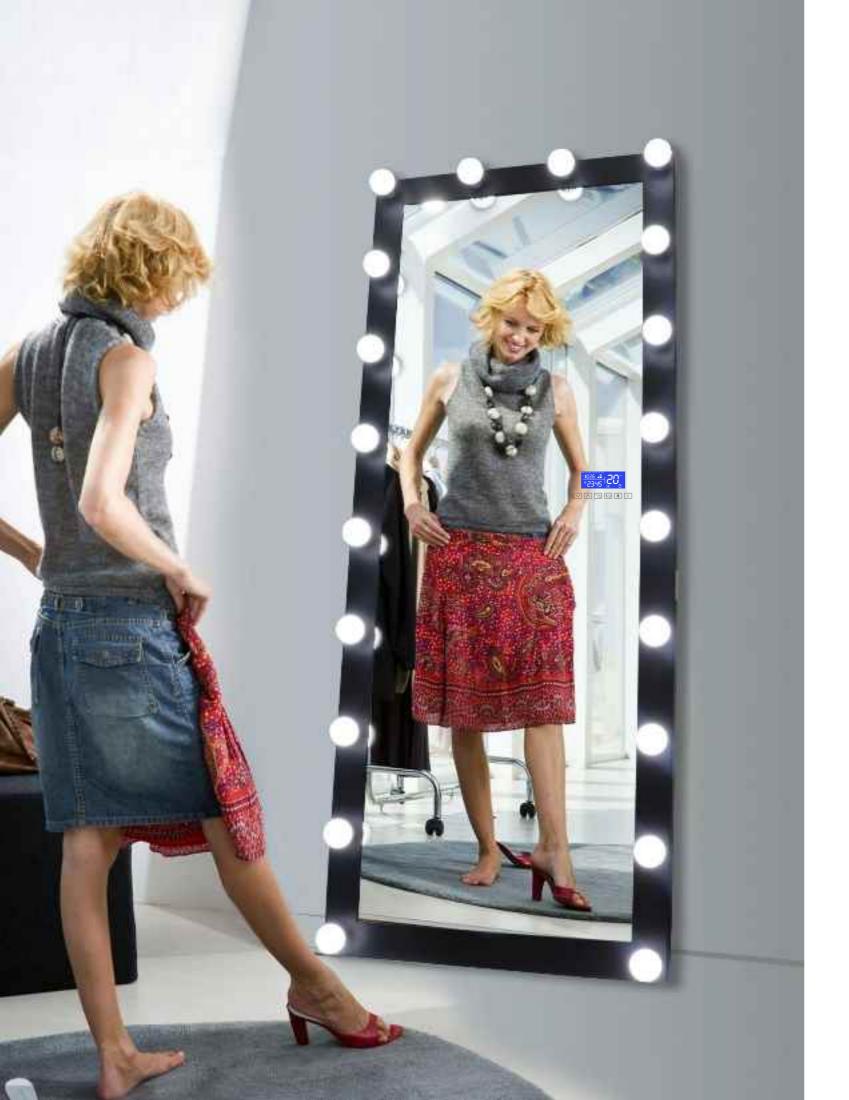

# **FULL LENGTH MIRROR**

Motion Senser Switch

Clock

Bluetooth

Color/Temperature Adjusting

Control

Dimmable Brightness

Magnifier