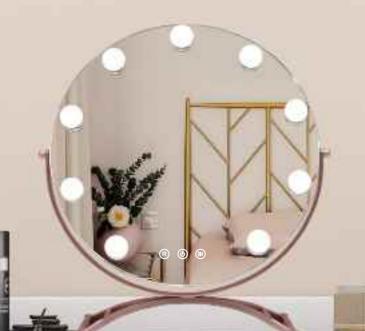

#### **DESKTOP HOLLYWOOD MIRROR** WITH BLUETOOTH SPEAKER **DP328B**

Multi-colored led lights

**Touch Sensor Switch** 

Bluetooth Speaker

#### **DESKTOP HOLLYWOOD MIRROR** WITH BLUETOOTH SPEAKER

Feature: 5mm Copper-Free Silver Mirror; 3 color lights; Touch Sensor;

Metal Frame, PVC Cover+MDF Base; 15PCS LED Blubs

Bluetooth Version: 4.2

CRI: 90+

CCT: 3000K/4000K/6000K Optional Voltage: AC100-240V, 50/60HZ

Function: Bluetooth Speaker, Clock, Date, Temperature Display,

Answer the Phone

Size: W102\*H90 cm, W40."\*H35"