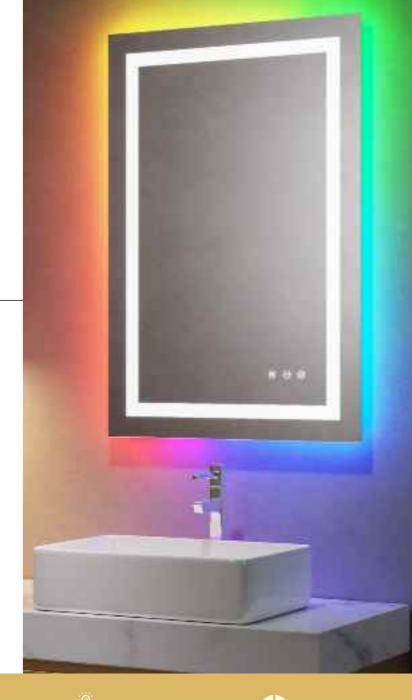

### LED FRONTLIT+BACKLIT RGBW BATHROOM MIRROR

Feature: 4mm Copper-Free Silver Mirror, 3 Colors Led Lights, Touch

Sensor Switch, Anti-Fog

CRI: 80+

CCT: RGB+White

Voltage: AC100-240V,50/60HZ

Structure: Aluminium Alloy Frame Behind the Glass Mirror,

With Frosted Lighting Area

IP Rate:IP44

Size: W24"xH36"(W61 x H91.5 cm)

MODEL: DP390