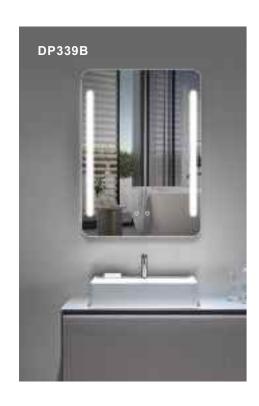

h Sensor

Switch, ABS Frame Bluetooth: Version4.2

CRI: 80+

CCT: 3000K/4000K/6000K Optional Voltage: AC100-240V, 50/60HZ

Function: Bluetooth Speaker, Clock, Date, Temperature Display, Answer the

Phone, Anti-Fog IP Rate: IP65

Size: W80xH60cm, W23.6"xH31.5"

**DP313 SERIES** 

### **ABS FRAME BATHROOM MIRROR**









ALL THE ELECTRICAL COMPONENTS CAN PASS UL, CUL, ETL, CE, SAA CERTIFICATES.









MODEL: DP313







### ABS FRAME BATHROOM MIRROR

Feature: 4mm Copper-Free Silver Mirror, 3 Colors Led Lights, Touch Sensor Switch, ABS Plastic Frame

CRI: 80+

CCT: 3000K/4000K/6000K Optional Voltage: AC100-240V, 50/60HZ

Function: Different Lights Designs; Anti-Fog

IP Rate: IP65

Size: W80xH60cm, W23.6"xH31.5"

### **DP339 SERIES**

### ABS FRAMELESS BATHROOM MIRROR (ULTRATHIN DESIGN)







### ALL FUNCTIONS COULD BE CUSTOMIZED

ALL THE ELECTRICAL COMPONENTS CAN PASS UL, CUL, ETL, CE, SAA CERTIFICATES.



SIDE



MODEL: DP339

THE BACK







ABS FRAMELESS BATHROOM MIRROR (ULTRATHIN DESIGN)

DP339A

Feature: 4mm Copper-Free Silver Mirror, 3 Colors Led Lights, Touch Sensor Switch, ABS Plastic Frame

CRI: 80+

CCT: 3000K/4000K/6000K Optional Voltage: AC100-240V, 50/60HZ

Function: Different Lights Designs; Anti-Fog

IP Rate: IP65

Size: W50xH70cm, W19.6"xH27.5"

### **DP321 SERIES**

### ABS FRAME BATHROOM MIRROR



























MODEL: DP321

### **ABS FRAMELESS BATHROOM MIRROR**

Feature: 4mm Copper-Free Silver Mirror, 3 Colors Led Lights, Touch Sensor Switch, Anti-Fog

CRI: 80+

CCT: 3000K/4000K/6000K Optional Voltage: AC100-240V, 50/60HZ Structure: Ultrathin