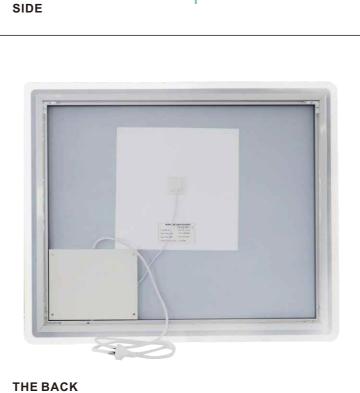

SIDE

MODEL: DP369

### LED FRONTLIT BATHROOM MIRROR

Feature: 4mm Copper-Free Silver Mirror, 3 Colors Led Lights,

Touch Sensor Switch, Anti-Fog

CRI: 80+

CCT:3500K/6000K Optional

Voltage: AC100-240V,50/60HZ

Structure:Iron frame+PVC back board,With Frosted Lighting Area

IP Rate:IP44

Size: W24"xH24"(W61 x H61 cm)

-012

MODEL: DP370