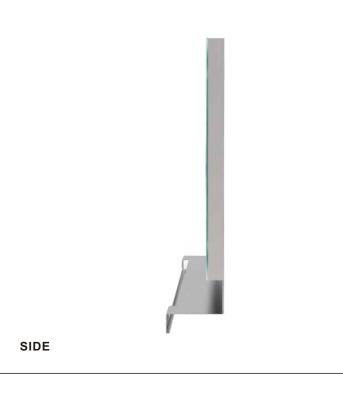

l Voltage: AC100-240V, 50/60HZ

Structure: Aluminum Alloy Frame Behind the Glass Mirror,

With Acrylic Lighting Edge

IP Rate: IP44

Size: W76xH107cm, W30"xH42"











MODEL: DP346

SIDE











### LED BACKLIT BATHROOM MIRROR

Feature: 5mm Copper-Free Silver Mirror, 3 Colors Led Lights,

Touch Sensor Switch, Anti-Fog CCT: 3000K/4000K/6000K Optional Voltage: AC100-240V, 50/60HZ

Structure: Aluminum Alloy Frame Behind the Glass Mirror

IP Rate: IP44 Size: Diameter 60cm MODEL:

THE BACK

### LED BACKLIT BATHROOM MIRROR

Feature: 5mm Copper-Free Silver Mirror, 3 Colors Led Lights,

Touch Sensor Switch, Anti-Fog

CRI: 80+

CCT: 3000K/4000K/6000K Optional Voltage: AC100-240V, 50/60HZ

Structure: Aluminum Alloy Frame Behind the Glass Mirror

IP Rate: IP44

Size: W70xH90cm, W27.5"xH35.4"





























Feature: 4mm Copper-Free Silver Mirror, Bright White LED Light,

RGB Mode, Anti-Fog

CRI: 80+

CCT: 3000K/4000K/6000K Optional Voltage: AC100-240V, 50/60HZ

Structure: Iron Frame With Storage Bracket

IP Rate: IP44



MODEL: DP314

Senser Switch

### MOTION SENSOR BATHROOM MIRROR

Feature: 4mm Copper-Free Silver Mirror, 3 Color LED Light

CRI: 80+

CCT: 3000K/4000K/6000K Optional Voltage: AC100-240V, 50/60HZ Structure:ABS Plastic Frame

IP Rate: IP44

Size: W80xH60cm, W23.6"xH31.5"



MODEL: DP362RGB

Size: W64.3xH80cm, W25.3"xH32"



























MODEL: DP363

THE BACK

### **LED BATHROOM MIRROR**

Feature: 4mm Copper-Free Silver Mirror, 3 Color LED Light

CRI: 80+

CCT: 3000K/4000K/6000K Optional Voltage: AC100-240V, 50/60HZ

Structure: Iron Frame W