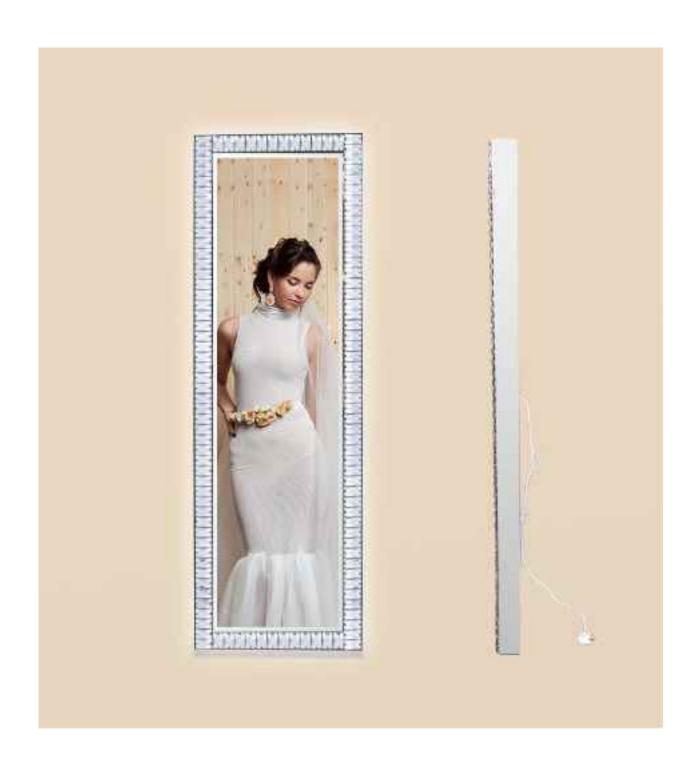

# FULL LENGTH VANITY DRESSING MIRROR WITH LED BULBS

**DP352** 

# FULL LENGTH VANITY DRESSING MIRROR WITH LED BULBS

Feature: 5mm Copper Free Sliver Mirror; 3 Colors Lights;

Touch Sensor; CRI: 90+

CCT: 3000K/4000K/6000K Optional Voltage: AC100-240V, 50/60HZ Structure: Aluminum Frame PVC Cover Size: W55xH165cm,W21.65"xH65"