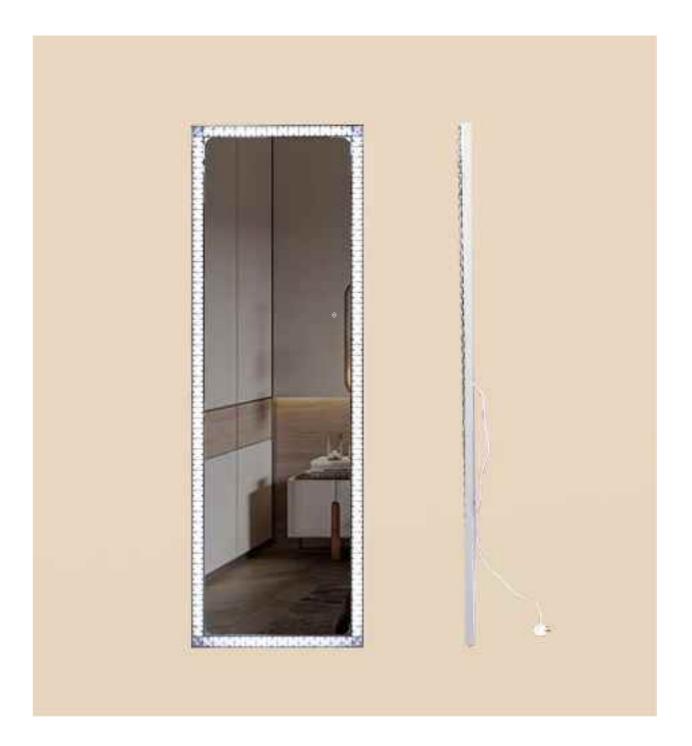

# **FULL LENGTH VANITY DRESSING MIRROR** WITH LED BULBS

### **FULL LENGTH VANITY DRESSING MIRROR** WITH LED BULBS

Feature: 5mm Copper-Free Silver Mirror; 3 Colors Led Lights; Touch Sensor; Aluminum Frame; 20PCS LED Bulbs

Bluetooth Version: 4.2

CRI: 90+

CCT: 3000K/4000K/6000K Optional Voltage: AC100-240V, 50/60HZ

Function: Bluetooth Speaker, Clock, Date, Temperature Display,

Answer the Phone

Size: W80xH200cm, W31.5"xH78.7"

DP385

Feature: 4mm Copper-Free Silver Mirror, 3 Colors Led Lights, Touch Sensor Switch

CRI: 80+CCT:3000K/4000K/6000K Optional