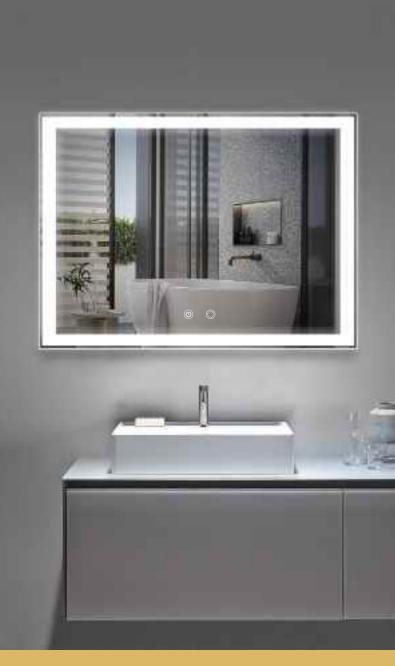

### **LED BATHROOM MIRROR**

4mm Silver Mirror, Single white color light Function: Touch Senor Switch, Lighting, Anti-fog

CRI: 80+/85+/90+/95+ Optional Voltage: AC100-240V, 50/60HZ

IP Rate: IP44

Size: W24"xH30"(W60.96 x H76.2 cm)- Size can be customized

SIDE

MODEL: DP369