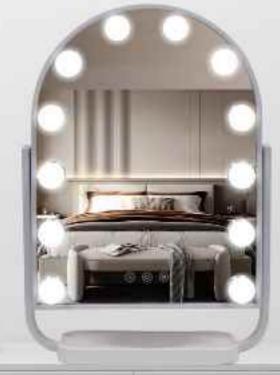

#### **DESKTOP HOLLYWOOD VANITY MIRROR** DP327-18

#### **DESKTOP HOLLYWOOD VANITY MIRROR** DP326-15

Multi-colored led lights

Dimmable Brightness

Feature: 5mm Copper-Free Silver Mirror; 3 Colors Led Lights;

Touch Sensor; Dimmable Brightness

CRI: 90+

CCT: 3000K/4000K/6000K Optional Voltage: AC100-240V, 50/60Hz

Structure: Aluminum Frame, With MDF Base, Multi-Colored Led

Lights, 18pcs Led Bulbs,

Size: W100\*H80 cm, W39.4"\*H31.5"

Dimmable Brightness