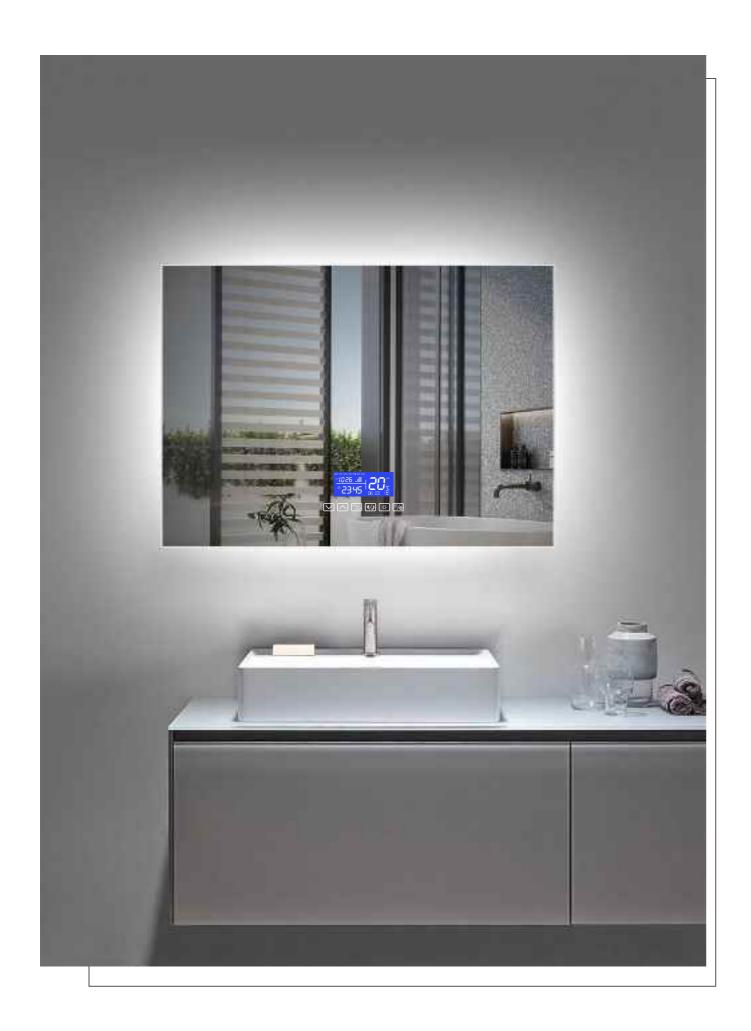

# LED BATHROOM MIRROR

**Touch Switch** 

Bluetooth

Anti-fog

Color/Temperature Adjusting

Sensor Switch

Al Voice Control

Dimmable Brightness

Magnifie

RGB Color Mode

MODEL: DP368

### **LED BATHROOM MIRROR**

4mm Silver Mirror, Single white color light Function: Touch Senor Switch, Lighting, Anti-fog

CRI: 80+/85+/90+/95+ Optional Voltage: AC100-240V, 50/60HZ

IP Rate: IP44

Size: W24"xH30"(W60.96 x H76.2 cm)- Size can be customized

### LED ARYLIC FRAMED BATHROOM MIRROR WITH TIME DISPLAY FUNCTION

4mm Silver Mirror, 3 colors LED light Function: Touch Senor Switch, Dimmable

CRI: 80+/85+/90+/95+ Optional Voltage: AC100-240V, 50/60HZ

IP Rate: Ip44

### LED BACKLIT BATHROOM MIRROR

Feature: 5mm Copper-Free Silver Mirror, 3 Colors Led Lights,

Touch Sensor Switch, Anti-Fog, Time Display

CRI: 80+

CCT: 3000K/4000K/6000K Optional Voltage: AC100-240V,50/60HZ