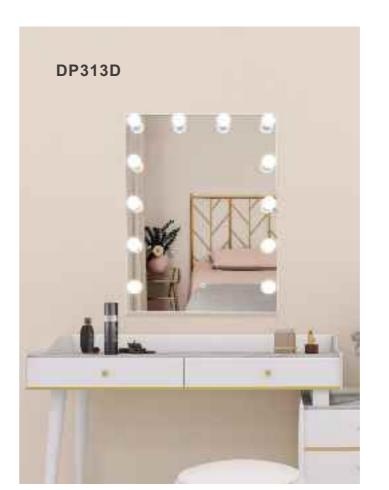

# WALL-MOUNTED HOLLYWOOD VANITY MIRROR **DP313C**

#### **Wall-Mounted Hollywood Vanity Mirror**

Feature: 4mm Copper-Free Silver Mirror;

3 Colors Led Light

CRI: 90+

CCT: 3000K/4000K/6000K Optional Voltage: AC100-240V, 50/60HZ

Structure: ABS Plastic Frame ; 12PCS LED Bulbs

Size: W60xH80cm, W24"xH32"

Multi-colored led lights Touch Sensor Switch