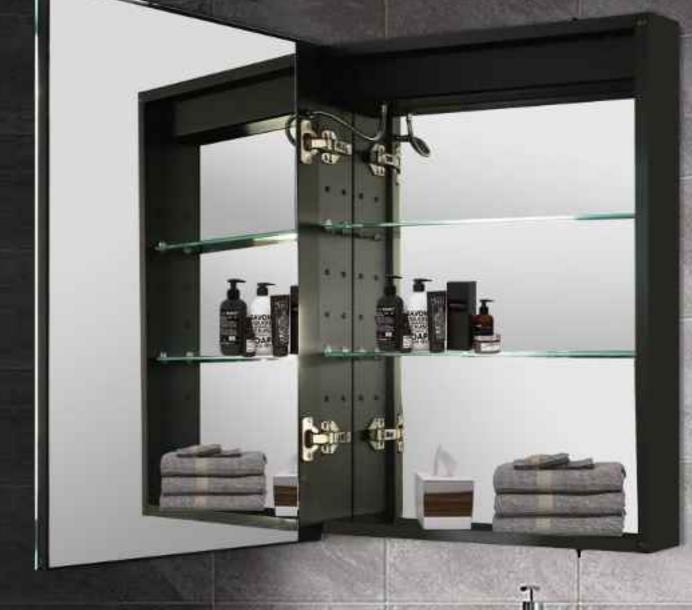

# **Bathroom mirror** cabinet series

**Touch Switch** 

Anti-fog

Magnifier

- Soft closed DTC bridge hinges
- Copper free mirror with good corrosion resistance
- Adjustable tempered glass shelves
- Back of carcass can use mirror or MDF

### **CAN BE EMBEDDED IN THE WALL**

**Glass framed** DOUBLE DOOR MIRROR CABINET