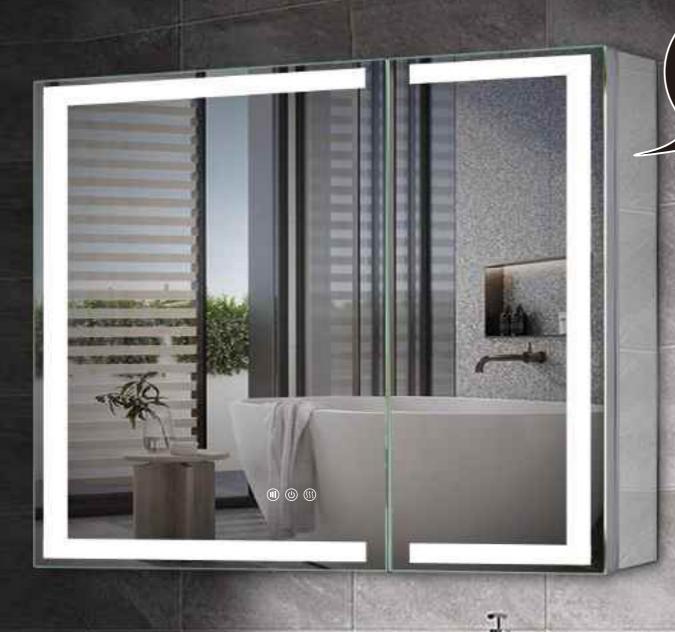

### DPJG-01B DUAL-OPEN MIRROR CABINET

Structure/features: 4mm copper-

Color Rendering Index: 80+

Color Tempreature: 3000K~6500K Optiona

Power: AC100-240V,50/60HZ

Function: Different lighting designs; anti-fog; Bluetooth speaker, weather, time and temperature display can be customized

Waterproof Rate: IP44

Size: W800\*H700\*Thickness145mm

Touch Switch Change Colors Dimmable Brightness

**Glass framed** ( BB:8'E DPJG-03A DUAL-OPEN MIRROR CABINET Structure/features: 4mm copper-fr touch sensor, space Color Rendering Index: 80+ Color Tempreature: 3000K~6500K Option Power: AC100-240V,50/60HZ Touch Switch Dimmable Brightness Anti-fog Change Colors Function: Different lighting designs; anti-fog; Bluetooth speaker, weather, time and temperature display can be customized Waterproof Rate: IP44 Size: W800\*H700\*Thickness145mm