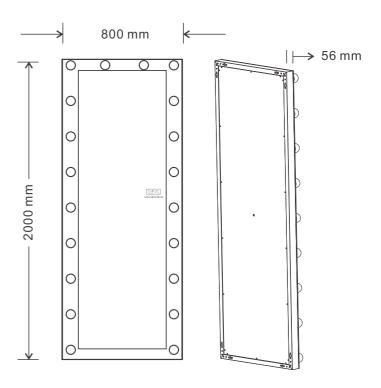

# FULL LENGTH DRESSING MIRROR DP348

Multi-colored led lights

Touch Sensor Switch

Dimmable Brightness

### **FULL LENGTH DRESSING MIRROR**

Feature: 4mm thickness eco-friendly glass mirror Size: W45xH145cm,W17.7"xH57"