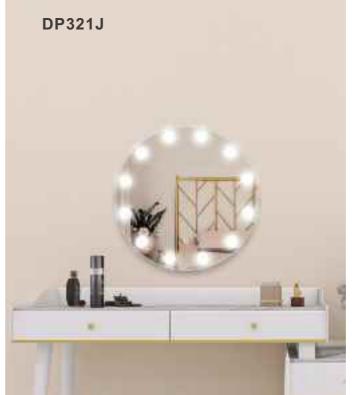

### **DP321 SERIES**

### ABS FRAME BATHROOM MIRROR

MODEL: DP321

### **ABS FRAMELESS BATHROOM MIRROR**

Feature: 4mm Copper-Free Silver Mirror, 3 Colors Led Lights, Touch Sensor Switch, Anti-Fog

CRI: 80+

CCT: 3000K/4000K/6000K Optional Voltage: AC100-240V, 50/60HZ Structure: Ultrathin Design, Frameless

IP Rate: IP65

Size: Diameter 60cm, Customized

MODEL: DP340

THE BACK