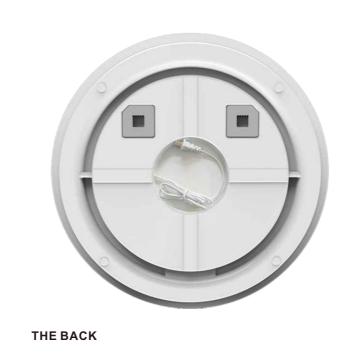

c Frame

CRI: 80+

CCT: 3000K/4000K/6000K Optional Voltage: AC100-240V, 50/60HZ

Function: Different Lights Designs; Anti-Fog

IP Rate: IP65

Size: W80xH60cm, W23.6"xH31.5"

### **DP339 SERIES**

### ABS FRAMELESS BATHROOM MIRROR (ULTRATHIN DESIGN)







### ALL FUNCTIONS COULD BE CUSTOMIZED

ALL THE ELECTRICAL COMPONENTS CAN PASS UL, CUL, ETL, CE, SAA CERTIFICATES.



SIDE



MODEL: DP339

THE BACK







ABS FRAMELESS BATHROOM MIRROR (ULTRATHIN DESIGN)

DP339A

Feature: 4mm Copper-Free Silver Mirror, 3 Colors Led Lights, Touch Sensor Switch, ABS Plastic Frame

CRI: 80+

CCT: 3000K/4000K/6000K Optional Voltage: AC100-240V, 50/60HZ

Function: Different Lights Designs; Anti-Fog

IP Rate: IP65

Size: W50xH70cm, W19.6"xH27.5"

### **DP321 SERIES**

### ABS FRAME BATHROOM MIRROR



























MODEL: DP321

### **ABS FRAMELESS BATHROOM MIRROR**

Feature: 4mm Copper-Free Silver Mirror, 3 Colors Led Lights, Touch Sensor Switch, Anti-Fog

CRI: 80+

CCT: 3000K/4000K/6000K Optional Voltage: AC100-240V, 50/60HZ Structure: Ultrathin Design, Frameless

IP Rate: IP65

Size: Diameter 60cm, Customized













MODEL: DP340

THE BACK















### **ALUMINIUM FRAME LED BATHROOM MIRROR**

Feature: 4mm Copper-Free Silver Mirror, 3 Colors Led Lights,

Touch Sensor Switch, Anti-Fog

CRI: 80+

CCT: 3000K/4000K/6000K Optional Voltage: AC100-240V, 50/60HZ

Structure: Aluminum Alloy Frame and PVC Cover

IP Rate: IP44

Size: W60xH80 cm, W23.6"xH31.5"

MODEL: DP341

### **ALUMINIUM FRAME LED BATHROOM MIRROR**

Feature: 4mm Copper-Free Silver Mirror, 3 Colors Led Lights,

Touch