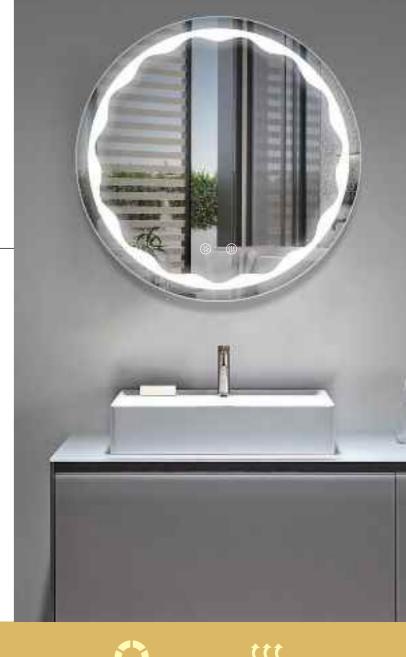

# LED BATHROOM MIRROR

**Touch Switch** 

Bluetooth

Anti-fog

Color/Temperature Adjusting

Sensor Switch

Al Voice Control

Dimmable Brightness

Magnifie

RGB Color Mode

MODEL: DP368