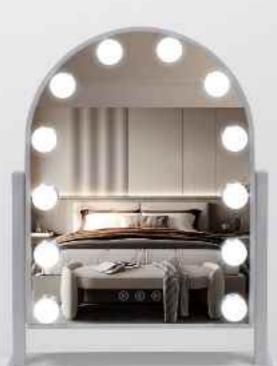

# LED VANITY MIRROR

#### **DESKTOP HOLLYWOOD MIRROR** WITH BLUETOOTH SPEAKER **DP328B**

Multi-colored led lights

**Touch Sensor Switch** 

Bluetooth Speaker

#### **DESKTOP HOLLYWOOD MIRROR** WITH BLUETOOTH SPEAKER

Feature: 5mm Copper-Free Silver Mirror; 3 color lights; Touch Sensor;

Metal Frame, PVC Cover+MDF Base; 15PCS LED Blubs

Bluetooth Version: 4.2

CRI: 90+