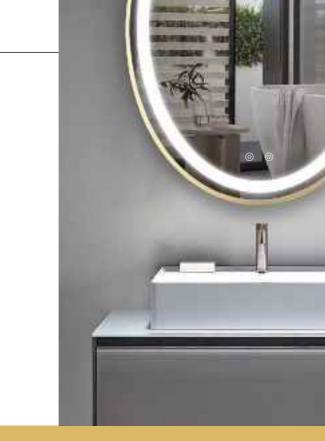

# LED BATHROOM MIRROR

**Touch Switch** 

Bluetooth

Anti-fog

Color/Temperature Adjusting

Sensor Switch

Al Voice Control

Dimmable Brightness

Magnifie

RGB Color Mode

MODEL: DP368