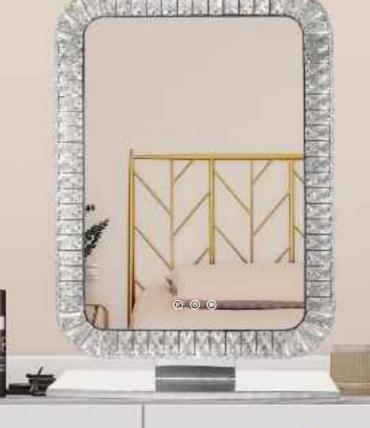

T: 3000K/4000K/6000K Optional Voltage: Powered By 12V Adapter Structure: 36pcs crystal deco on the miror + 60pcs on the frame

Size: W46\*H50 cm, W18.1"\*H19.7"







Multi-colored led lights

Touch sensor switch Dimmable Brightness



#### **DESKTOP CRYSTAL VANITY MIRROR**

Feature: 3mm Copper-Free Silver Mirror; 3 Colors LED Lights; Touch Sensor 360° Rotatable; Dimmable

CRI: 90+

CCT: 3000K/4000K/6000K Optional Voltage: Powered By 12V Adapter

Structure: 34pcs crystal deco on the miror + 54pcs

on the frame

Size: W49\*H50 cm, W19.2"\*H19.7"







Multi-colored led lights Touch sensor switch Dimmable Brightness

#### **DESK TOP LED CYSTAL MAKEUP MIRROR DP365**



#### TABLETOP LED CRYSTAL MIRROR-SQUARE SHAPE/HORIZONTAL **DP366**







**Touch Sensor Switch** 



Dimmable Brightness





Feature: 5mm thickness glass mirror

Three colors LED lights,3000K-6500K, RA80, 240 LEDs/M 2835 LED strip

Controlled by touch sensor switch, dimmable 151 pcs crystal decor on the mirror Stainless steel frame & back

plate + stainless steel bracket + stainless steel base + MDF

Whole product size: 60\*87cm

Mirror size: 60\*80cm

Voltage: AC100-240V, 50/60HZ



#### TABLETOP LED CRYSTAL MIRROR-SQUARE SHAPE/HORIZONTAL

Feature: 5mm thickness glass mirror

Three colors LED lights,3000K-6500K, RA80, 240 LEDs/M 2835 LED strip

Controlled by touch sensor switch, dimmable 151 pcs crystal decor on the mirror Stainless steel frame & back

plate + stainless steel bracket + stainless steel base + MDF

Whole product size: 67\*80cm

Mirror size: 60\*80cm

Voltage: AC100-240V, 50/60HZ

# TABLETOP L