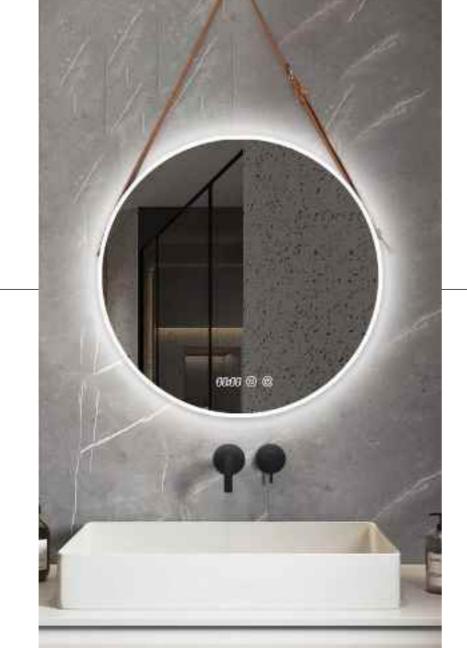

### LED ARYLIC FRAMED BATHROOM MIRROR WITH TIME DISPLAY FUNCTION

4mm Silver Mirror, 3 colors LED light Function: Touch Senor Switch, Dimmable

CRI: 80+/85+/90+/95+ Optional Voltage: AC100-240V, 50/60HZ

IP Rate: Ip44

Size: W31.5"xH31.5"(W80 x H80cm)- Size can be customized

MODEL: DP375

### LED FRONTLIT BATHROOM MIRROR

Feature: 4mm Copper-Free Silver Mirror, 3 Colors Led Lights, Touch

Sensor Switch, Anti-Fog

CRI: 80+

CCT:3500K/6000K Optional Voltage: AC100-240V,50/60HZ

Structure:Alu. frame+PU Leather belt+PVC back board,With

Frosted Lighting Area IP Rate:IP44

Size: W31.5"xH31.5"(W80 x H80cm)-Size can be customized

-016

MODEL: DP388