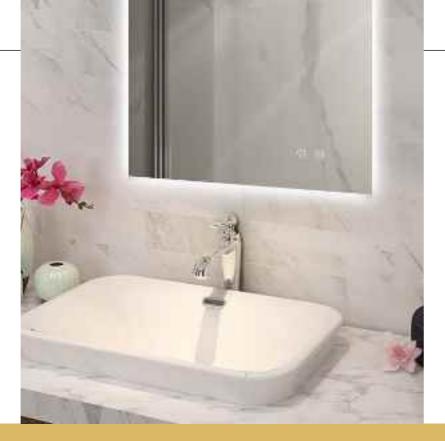

### LED FRONTLIT BATHROOM MIRROR

Feature: 4mm Copper-Free Silver Mirror, 3 Colors Led Lights,

Touch Sensor Switch, Anti-Fog

CRI: 80+

CCT:3500K/6000K Optional

Voltage: AC100-240V,50/60HZ

Structure:Iron frame+PVC back board,With Frosted Lighting Area

IP Rate:IP44

Size: W24"xH24"(W61 x H61 cm)

-012

MODEL: DP370