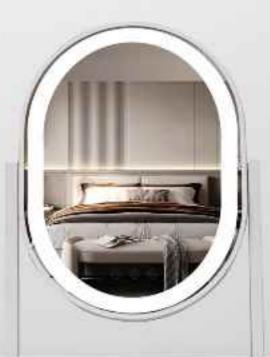

# **FULL LENGTH MIRROR**

Motion Senser Switch

Clock

Bluetooth

Color/Temperature Adjusting

Control

Dimmable Brightness

Magnifier

RGB Color Mode