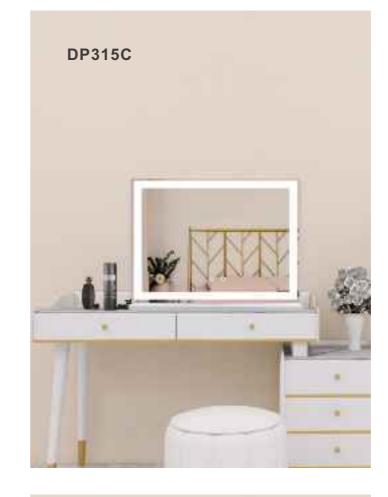

# **DP315B**

#### **Desktop Hollywood Vanity Mirror**

Feature: 4mm Copper-Free Silver Mirror;

3 Colors Led Light

CRI: 90+

CCT: 3000K/4000K/6000K Optional Voltage: AC100-240V, 50/60HZ

Structure: ABS Plastic Frame; MDF Base;

12PCS LED Bulbs

Size: W60xH80cm, W24"xH32"

Multi-colored led lights