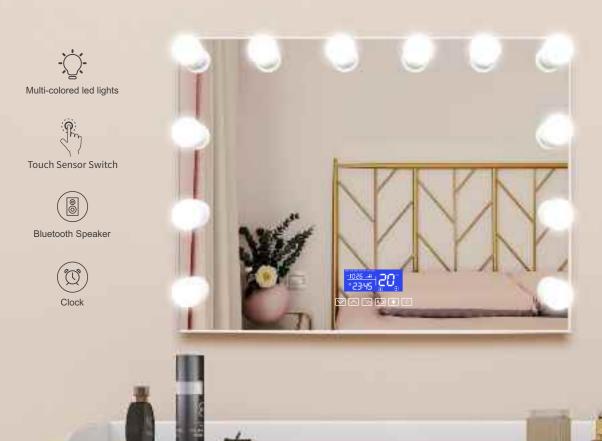

# WALL-MOUNTED HOLLYWOOD VANITY MIRROR WITH BLUETOOTH SPEAKER DP314C

# WALL-MOUNTED HOLLYWOOD VANITY MIRROR WITH BLUETOOTH SPEAKER DP314D

Multi-colored led lights

Touch Sensor Switch

Bluetooth Speaker

#### WALL-MOUNTED HOLLYWOOD VANITY MIRROR WITH BLUETOOTH SPEAKER

Feature: 4mm Copper-Free Silver Mirror; 3 Colors Led Lights; Touch Sensor; ABS Plastic Frame; 12PCS LED Bulbs

Bluetooth Version: 4.2

CRI: 90+

CCT: 3000K/4000K/6000K Optional Voltage: AC100-240V, 50/60HZ

Function: Bluetooth Speaker, Clock, Date, Temperature Display,

Answer the Phone

Size: W60xH80cm, W24"xH32"