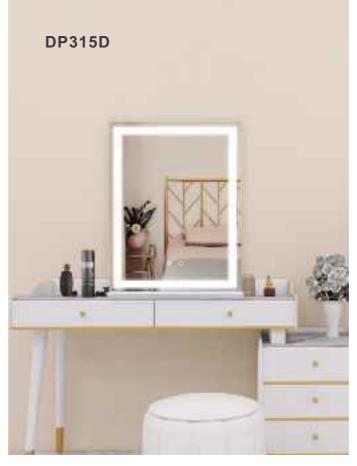

# WALL-MOUNTED HOLLYWOOD VANITY MIRROR WITH BLUETOOTH SPEAKER DP314D

Multi-colored led lights

Touch Sensor Switch

Bluetooth Speaker

#### WALL-MOUNTED HOLLYWOOD VANITY MIRROR WITH BLUETOOTH SPEAKER

Feature: 4mm Copper-Free Silver Mirror; 3 Colors Led Lights; Touch Sensor; ABS Plastic Frame; 12PCS LED Bulbs

Bluetooth Version: 4.2

CRI: 90+

CCT: 3000K/4000K/6000K Optional Voltage: AC100-240V, 50/60HZ

Function: Bluetooth Speaker, Clock, Date, Temperature Display,

Answer the Phone

Size: W60xH80cm, W24"xH32"