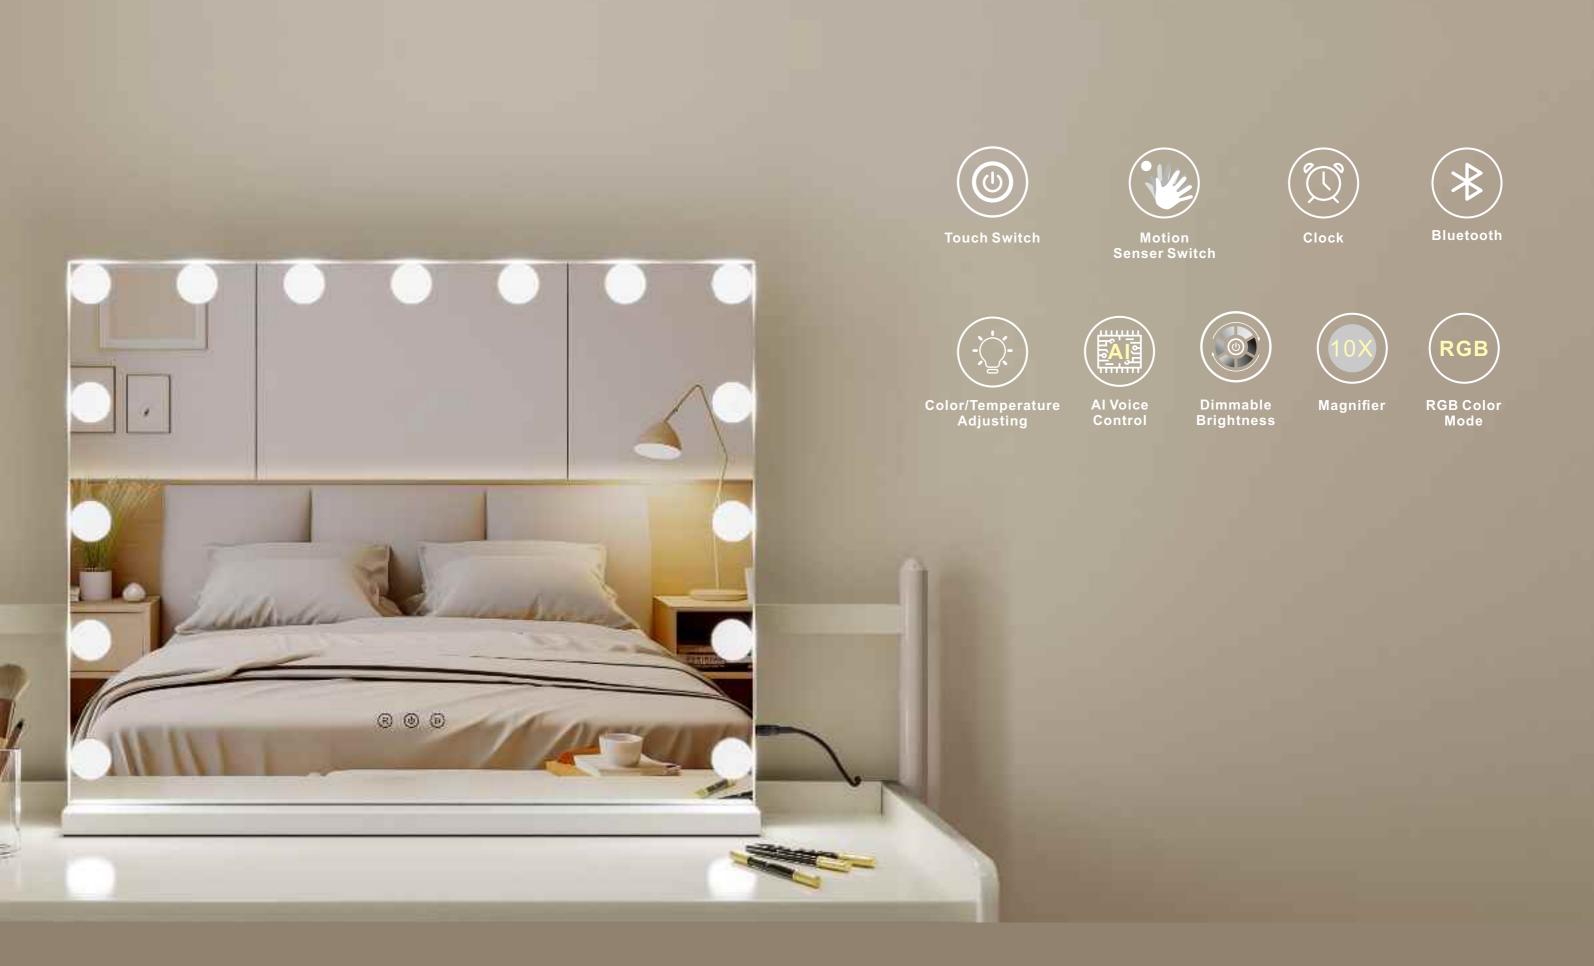

# LED VANITY MIRROR

#### **DESKTOP HOLLYWOOD MIRROR** WITH BLUETOOTH SPEAKER **DP328B**

Multi-colored led lights

**Touch Sensor Switch** 

Bluetooth Speaker

#### **DESKTOP HOLLYWOOD MIRROR** WITH BLUETOOTH SPEAKER

Feature: 5mm Copper-Free Silver Mirror; 3 color lights; Touch Sensor;

Metal Frame, PVC Cover+MDF Base; 15PCS LED Blubs

Bluetooth Version: 4.2

CRI: 90+