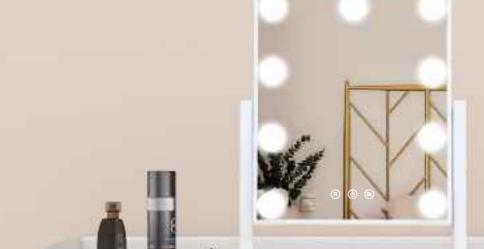

#### **DESKTOP HOLLYWOOD MIRROR** WITH BLUETOOTH SPEAKER **DP328B**

Multi-colored led lights

**Touch Sensor Switch** 

Bluetooth Speaker

#### **DESKTOP HOLLYWOOD MIRROR** WITH BLUETOOTH SPEAKER

Feature: 5mm Copper-Free Silver Mirror; 3 color lights; Touch Sensor;

Metal Frame, PVC Cover+MDF Base; 15PCS LED Blubs

Bluetooth Version: 4.2

CRI: 90+

CCT: 3000K/4000K/6000K Optional Voltage: AC100-240V, 50/60HZ

Function: Bluetooth Speaker, Clock, Date, Temperature Display,

Answer the Phone

Size: W102\*H90 cm, W40."\*H35"