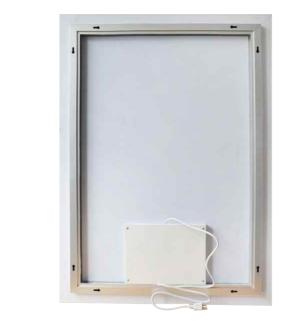

23.6"xH39.4"



THE BACK







**THE BACK** 









MODEL: DP349







SIDE







### ALUMINUM FRAME LED BATHROOM MIRROR

Feature: 5mm Copper-Free Silver Mirror, 3 Colors Led Lights,

Touch Sensor Switch, Anti-Fog

CRI: 80+

CCT: 3000K/4000K/6000K Optional Voltage: AC100-240V, 50/60HZ

Structure: Aluminum Alloy Frame, With PC sheet around the

glass mirror IP Rate: IP44

Size: W70\*H90cm, W28"\*H36"

### WITH MAGNIFYING MIRROR+TIME AND DATE DISPLAY

Feature: 5mm Copper-Free Silver Mirror, 3 Colors Led Lights,

Touch Sensor Switch, Anti-Fog

**LED BATHROOM MIRROR** 

CRI: 80+

CCT: 3000K/4000K/6000K Optional Voltage: AC100-240V, 50/60HZ

Structure: Aluminum Alloy Frame Behind the Glass mirror

IP Rate: IP44

Size: W130xH75 cm, W51.2"xH29.5"

MODEL: DP322





MODEL: DP344























### LED BACKLIT BATHROOM MIRROR

Feature: 5mm Copper-Free Silver Mirror, 3 Colors Led Lights,

Touch Sensor Switch, Anti-Fog

CRI: 80+

CCT: 3000K/4000K/6000K Optional Voltage: AC100-240V, 50/60HZ

Structure: Aluminum Alloy Frame With PC Sheet

IP Rate: IP44

Size: W80xH60cm, W32"xH24"

### MODEL: DP345

### LED ACRYLIC BACKLIT BATHROOM MIRROR

Feature: 5mm Copper-Free Silver Mirror, 3 Colors Led Lights,

Touch Sensor Switch, Anti-Fog

CRI: 80+

CCT: 3000K/4000K/6000K Optional Voltage: AC100-240V, 50/60HZ

Structure: Aluminum Alloy Frame Behind the Glass Mirror,

With Acrylic Lighting Edge

IP Rate: IP44

Size: W76xH107cm, W30"xH42"











MODEL: DP346

SIDE











### LED BACKLIT BATHROOM MIRROR

Feature: 5mm Copper-Free Silver Mirror, 3 Colors Led Lights,

Touch Sensor