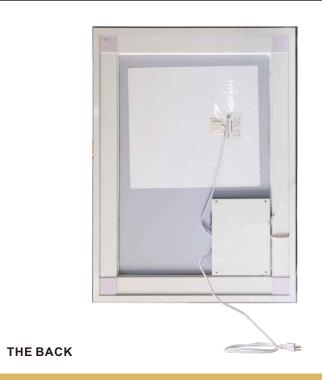

ure:Iron frame+PVC back board,With Frosted Lighting Area

IP Rate:IP44

Size: W20"xH31.8"(W51 x H81 cm)













THE BACK















MODEL: DP375

### LED ARYLIC FRAMED BATHROOM MIRROR WITH TIME DISPLAY FUNCTION

4mm Silver Mirror, 3 colors LED light Function: Touch Senor Switch, Dimmable

CRI: 80+/85+/90+/95+ Optional Voltage: AC100-240V, 50/60HZ

IP Rate: Ip44

Size: W31.5"xH31.5"(W80 x H80cm)- Size can be customized



MODEL: DP375

### LED FRONTLIT BATHROOM MIRROR

Feature: 4mm Copper-Free Silver Mirror, 3 Colors Led Lights, Touch

Sensor Switch, Anti-Fog

CRI: 80+

CCT:3500K/6000K Optional Voltage: AC100-240V,50/60HZ

Structure:Alu. frame+PU Leather belt+PVC back board,With

Frosted Lighting Area IP Rate:IP44

Size: W31.5"xH31.5"(W80 x H80cm)-Size can be customized

-016































MODEL: DP388

### LED FRONTLIT+BACKLIT BATHROOM MIRROR

Feature: 5mm Copper-Free Silver Mirror, 3 Colors Led Lights, Touch Sensor

Switch, Anti-Fog

CRI: 80+

CCT: 3000K/4000K/6000K Optional Voltage: AC100-240V,50/60HZ

Structure: Aluminium Alloy Frame Behind the Glass Mirror, With Frosted

Lighting Area IP Rate:IP44

Size: W31.5"xH23.6"(W80 x H60 cm)



MODEL: DP389

### LED FRONTLIT+BACKLIT RGBW BATHROOM MIRROR

Feature: 4mm Copper-Free Silver Mirror, 3 Colors Led Lights, Touch

Sensor Switch, Anti-Fog

CRI: 80+

CCT: RGB+White

Voltage: AC100-240V,50/60HZ

Structure: Aluminium Alloy Frame Behind the Glass Mirror,

With Frosted Lighting Area

IP Rate:IP44

Size: W24"xH36"(W61 x H91.5 cm)





























MODEL: DP390

### LED FRAMED FRONTLIT BATHROOM