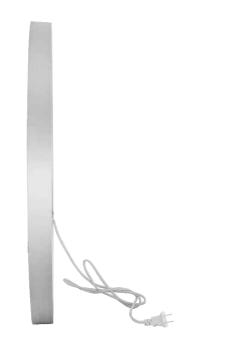

### **LED BATHROOM MIRROR**

4mm Silver Mirror, Single white color light Function: Touch Senor Switch, Lighting, Anti-fog

CRI: 80+/85+/90+/95+ Optional Voltage: AC100-240V, 50/60HZ

IP Rate: IP44

Size: W24"xH30"(W60.96 x H76.2 cm)- Size can be customized

SIDE

MODEL: DP369