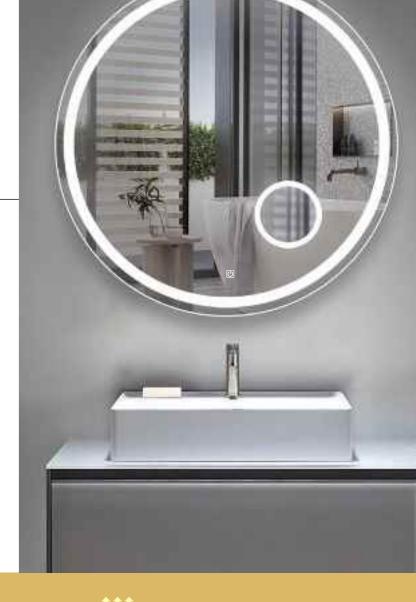

, 50/60HZ

Structure: Iron Frame With Storage Bracket

IP Rate: IP44

Size: Diameter 80cm, Customized







THE BACK











MODEL: DP324









Feature: 5mm Copper-Free Silver Mirror, 3 Colors Led Lights,

HOTEL PROJECT LED BATHROOM MIRROR

Touch Sensor Switch, Anti-Fog

CRI: 80+

CCT: 3000K/4000K/6000K Optional Voltage: AC100-240V, 50/60HZ

Structure: Aluminum Alloy Frame and PVC Cover

IP Rate: IP44

Size: W91.44xH91.44 cm, W36"xH36"

Feature: 5mm Copper-Free Silver Mirror, 3 Colors Led Lights,

HOTEL PROJECT LED BATHROOM MIRROR

Touch Sensor Switch, Anti-Fog

CRI: 80+

CCT: 3000K/4000K/6000K Optional Voltage: AC100-240V, 50/60HZ

Structure: Aluminum Alloy Frame and PVC Cover

IP Rate: IP44

Size: W91.44xH109.22 cm, W36"xH43"





MODEL: DP319















SIDE



MODEL: DP323







### HOTEL PROJECT LED BATHROOM MIRROR

Feature: 5mm Copper-Free Silver Mirror, 3 Colors Led Lights,

Touch Sensor Switch, Anti-Fog CCT: 3000K/4000K/6000K Optional Voltage: AC100-240V, 50/60HZ

Structure: Aluminium Alloy Frame With PVC Cover

IP Rate: IP44

Size: W60xH80 cm, W24"xH31.5"

Feature: 5mm Copper-Free Silver Mirror, 3 Colors Led Lights,

Touch Sensor Switch, Anti-Fog

**LED BATHROOM MIRROR** 

with 3X magnifying mirror inside,dia 19cm/7.5"

CRI: 80+

CCT: 3000K/4000K/6000K Optional Voltage: AC100-240V, 50/60HZ

Structure: Aluminum Alloy Frame and PVC Cover

IP Rate: IP44

Size: Dia 100cm/39.4"

# **DPJG-01A SINGLE-OPEN MIRROR CABINE** Color Rendering Index: 80+ Color Tempreature: 3000K~6500K Optio Power: AC100-240V,50/60HZ Function: Different lighting designs; anti-fog; Blu