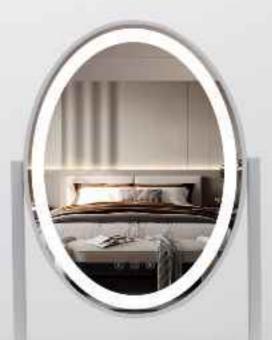

# LED BATHROOM MIRROR

**Touch Switch** 

Bluetooth

Anti-fog

Color/Temperature Adjusting

Sensor Switch

Al Voice Control

Dimmable Brightness

Magnifie

RGB Color Mode

MODEL: DP368

### **LED BATHROOM MIRROR**

4mm Silver Mirror, Single white color light Function: Touch Senor Switch, Lighting, Anti-fog

CRI: 80+/85+/90+/95+ Optional Voltage: AC100-240V, 50/60HZ

IP Rate: IP44

Size: W24"xH30"(W60.96 x H76.2 cm)- Size can be customized