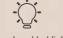

#### TABLETOP LED CRYSTAL MIRROR-SQUARE SHAPE/HORIZONTAL **DP366**

**Touch Sensor Switch** 

Dimmable Brightness

Feature: 5mm thickness glass mirror

Three colors LED lights,3000K-6500K, RA80, 240 LEDs/M 2835 LED strip

Controlled by touch sensor switch, dimmable 151 pcs crystal decor on the mirror Stainless steel frame & back

plate + stainless steel bracket + stainless steel base + MDF

Whole product size: 60\*87cm

Mirror size: 60\*80cm

Voltage: AC100-240V, 50/60HZ

#### TABLETOP LED CRYSTAL MIRROR-SQUARE SHAPE/HORIZONTAL

Feature: 5mm thickness glass mirror

Three colors LED lights,3000K-6500K, RA80, 240 LEDs/M 2835 LED strip

Controlled by touch sensor switch, dimmable 151 pcs crystal decor on the mirror Stainless steel frame & back

plate + stainless steel bracket + stainless steel base + MDF

Whole product size: 67\*80cm

Mirror size: 60\*80cm

Voltage: AC100-240V, 50/60HZ