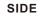

IP Rate:IP44

Size: W20"xH31.8"(W51 x H81 cm)

THE BACK

MODEL: DP375

Structure: Aluminium Alloy Frame+pvc cover in front of the mirror

IP Rate:IP44

Size: W27.6"xH35.4"(W70 x H90 cm)

THE BACK

MODEL: DP350S

IP Rate:IP44

Size: W27.6"xH35.4"(W70 x H90 cm)

THE BACK

Feature: 6mm hot pressing glass+4mmCopper-Free Silver Mirror,

RGB+White color, Touch Sensor Switch, Anti-Fog

CRI: 80+

CCT:RGB+White

Voltage: AC100-240V,50/60HZ