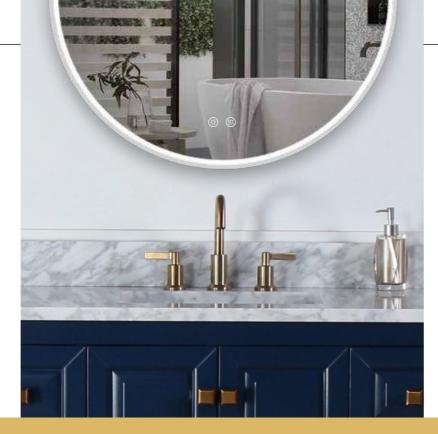

Magnifie

RGB Color Mode

MODEL: DP368

### **LED BATHROOM MIRROR**

4mm Silver Mirror, Single white color light Function: Touch Senor Switch, Lighting, Anti-fog

CRI: 80+/85+/90+/95+ Optional Voltage: AC100-240V, 50/60HZ

IP Rate: IP44

Size: W24"xH30"(W60.96 x H76.2 cm)- Size can be customized