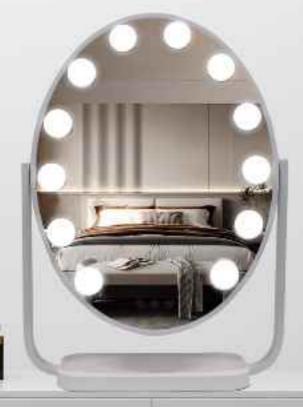

# LED VANITY MIRROR

#### **DESKTOP HOLLYWOOD MIRROR** WITH BLUETOOTH SPEAKER **DP328B**

Multi-colored led lights

**Touch Sensor Switch** 

Bluetooth Speaker

#### **DESKTOP HOLLYWOOD MIRROR** WITH BLUETOOTH SPEAKER

Feature: 5mm Copper-Free Silver Mirror; 3 color lights; Touch Sensor;

Metal Frame, PVC Cover+MDF Base; 15PCS LED Blubs

Bluetooth Version: 4.2

CRI: 90+