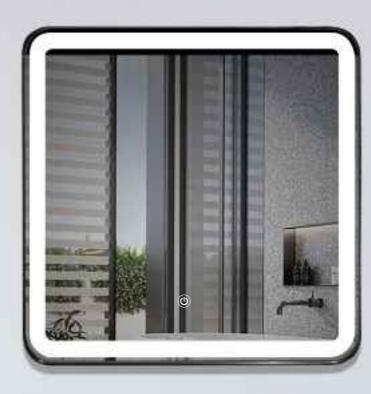

### LED ARYLIC FRAMED BATHROOM MIRROR WITH TIME DISPLAY FUNCTION

4mm Silver Mirror, 3 colors LED light Function: Touch Senor Switch, Dimmable

CRI: 80+/85+/90+/95+ Optional Voltage: AC100-240V, 50/60HZ

IP Rate: Ip44

Size: W31.5"xH31.5"(W80 x H80cm)- Size can be customized

MODEL: DP375