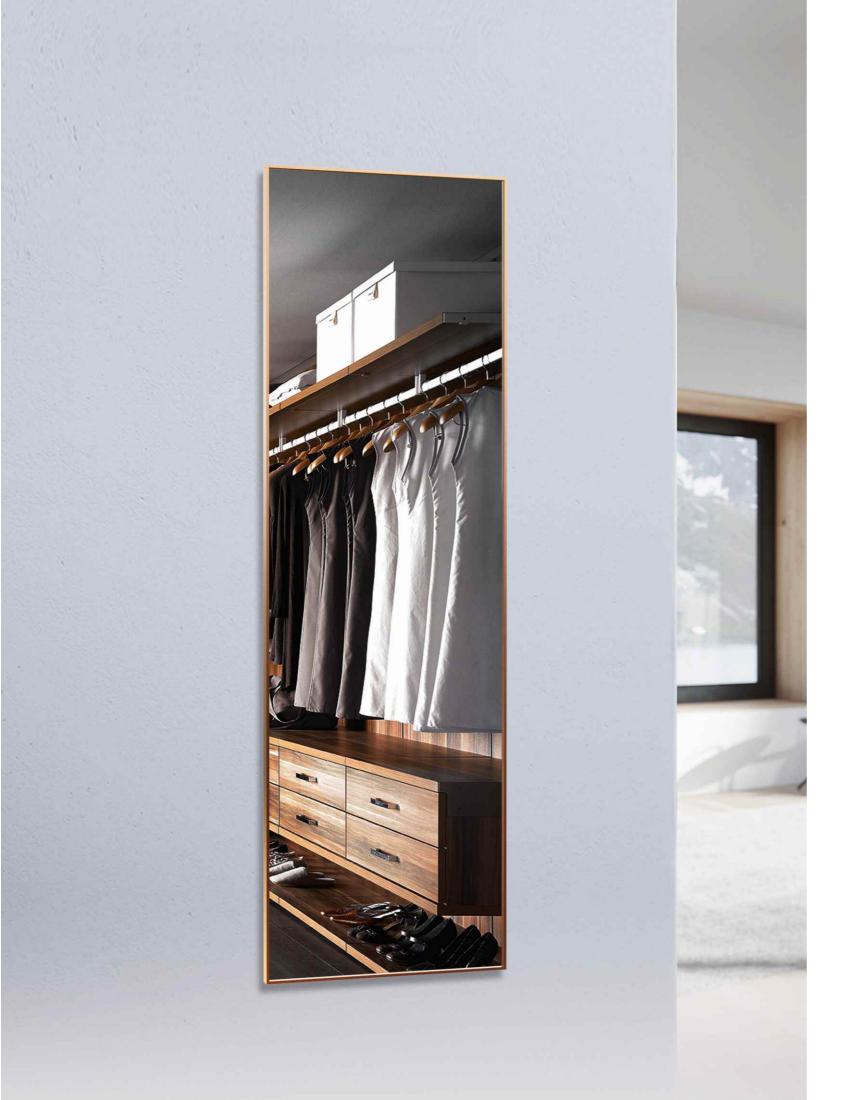

### **FULL LENGTH DRESSING MIRROR**

Feature: 4mm thickness eco-friendly glass mirror Size: W45xH145cm,W17.7"xH57"