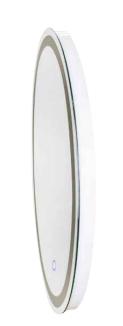

### LED ARYLIC FRAMED BATHROOM MIRROR WITH TIME DISPLAY FUNCTION

4mm Silver Mirror, 3 colors LED light Function: Touch Senor Switch, Dimmable

CRI: 80+/85+/90+/95+ Optional Voltage: AC100-240V, 50/60HZ

IP Rate: Ip44

Size: W31.5"xH31.5"(W80 x H80cm)- Size can be customized

MODEL: DP375