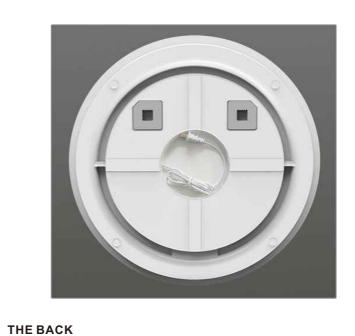

IP Rate:IP44

Size: W20"xH31.8"(W51 x H81 cm)

THE BACK

MODEL: DP375

Structure: Aluminium Alloy Frame+pvc cover in front of the mirror

IP Rate:IP44

Size: W27.6"xH35.4"(W70 x H90 cm)

THE BACK

MODEL: DP350S

IP Rate:IP44

Size: W27.6"xH35.4"(W70 x H90 cm)

THE BACK

Feature: 6mm hot pressing glass+4mmCopper-Free Silver Mirror,

RGB+White color, Touch Sensor Switch, Anti-Fog

CRI: 80+

CCT:RGB+White

Voltage: AC100-240V,50/60HZ

IP Rate: IP65

Size: Diameter 60cm, Customized

MODEL: DP340

THE BACK

Structure: Aluminum Alloy Frame and PVC Cover

IP Rate: IP44

Size: W60xH100 cm, W23.6"xH39.4"

THE BACK

**THE BACK** 

MODEL: DP349

SIDE

IP Rate: IP44 Size: Diameter 60cm MODEL:

THE BACK

Size: Diameter 80cm, Customized

THE BACK

MODEL: DP365

Size: Diameter 80cm, Customized

THE BACK

MODEL: DP324

Feature: 5mm Copper-Free Silver Mirror, 3 Colors Led Lights,

HOTEL PROJECT LED BATHROOM MIRROR

Touch Sensor Switch, Anti-Fog

CRI: 80+

CCT: 3000K/4000K/6000K Optional Voltage: AC100-240V, 50/60HZ