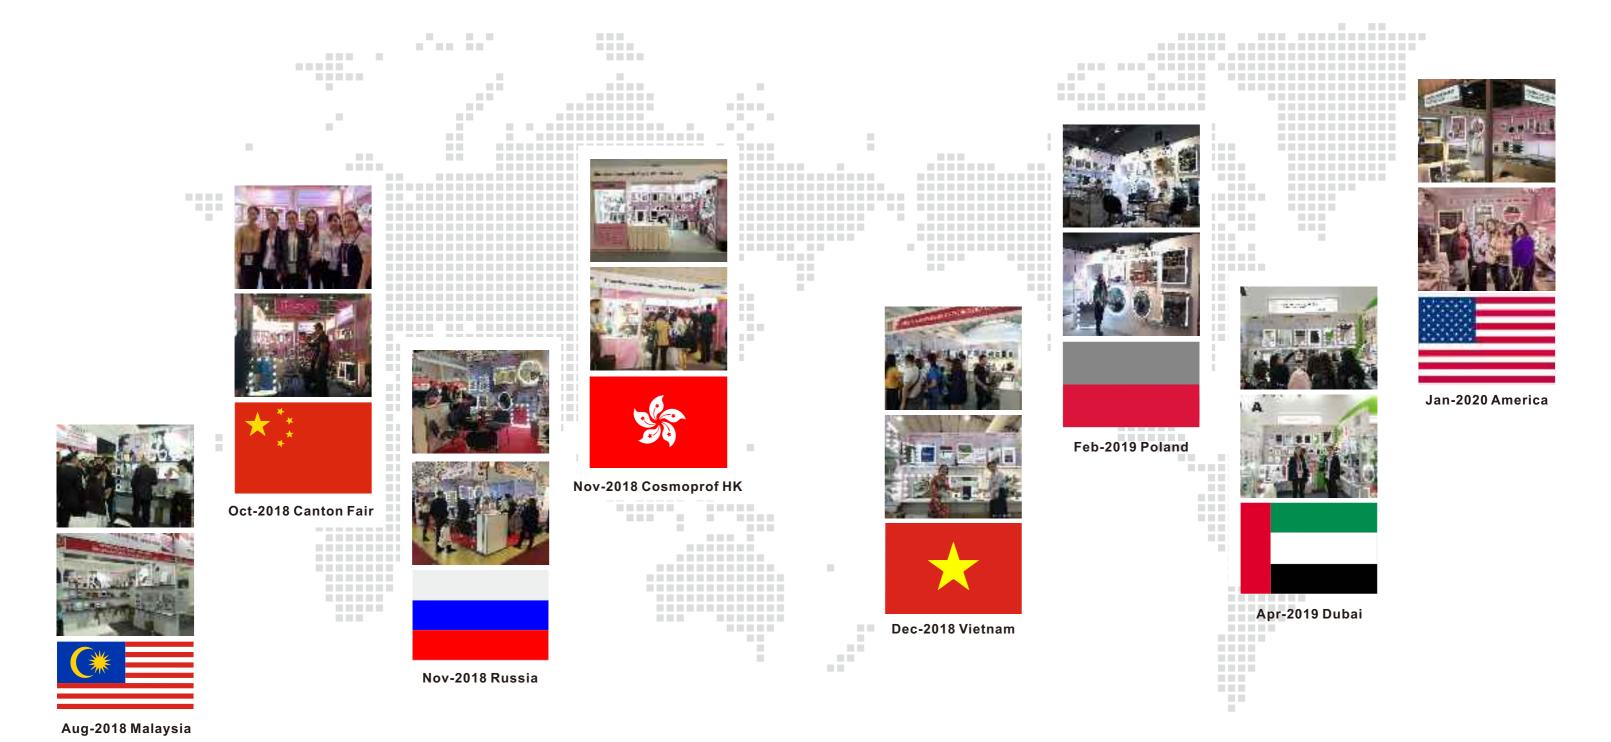

: 55\*160CM



### LED FULL LENGTH DRESSING MIRROR

DP508

Feature: 4mm Copper-Free Silver Mirror, 3 Colors Led Lights, Touch Sensor Switch

CRI: 80+

CCT:3000K/4000K/6000K Optional Voltage: AC100-240V,50/60HZ

Structure: Aluminium Alloy Frame+iron support leg

Size: 60\*165CM





DP383

124pcs crystal decor around the mirror

Feature: 5mm Copper-Free Silver Mirror, 3 Colors Led Lights, Touch Sensor Switch

CRI: 80+

CCT:3000K/4000K/6000K Optional Voltage: AC100-240V,50/60HZ Structure:Aluminium Alloy Frame

Size: 50\*160CM



#### LED FULL LENGTH DRESSING MIRROR

DP505

Feature: 4mm Copper-Free Silver Mirror, 3 Colors Led Lights, Touch Sensor Switch

CRI: 80+

CCT:3000K/4000K/6000K Optional Voltage: AC100-240V,50/60HZ

Structure: Aluminium Alloy Frame+iron support leg

Size: 60\*165CM





# **OUR EXHIBITIONS**