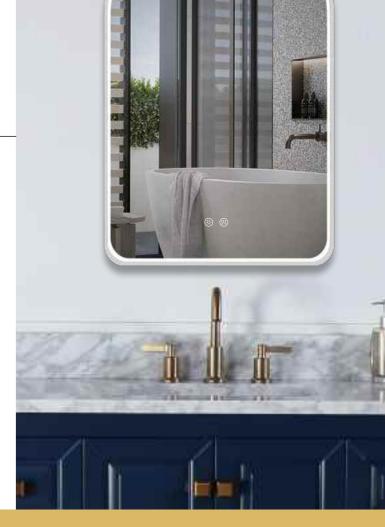

# LED BATHROOM MIRROR

**Touch Switch** 

Bluetooth

Anti-fog

Color/Temperature Adjusting

Sensor Switch

Al Voice Control

Dimmable Brightness

Magnifie

RGB Color Mode

MODEL: DP368

### **LED BATHROOM MIRROR**

4mm Silver Mirror, Single white color light Function: Touch Senor Switch, Lighting, Anti-fog

CRI: 80+/85+/90+/95+ Optional Voltage: AC100-240V, 50/60HZ

IP Rate: IP44

Size: W24"xH30"(W60.96 x H76.2 cm)- Size can be customized