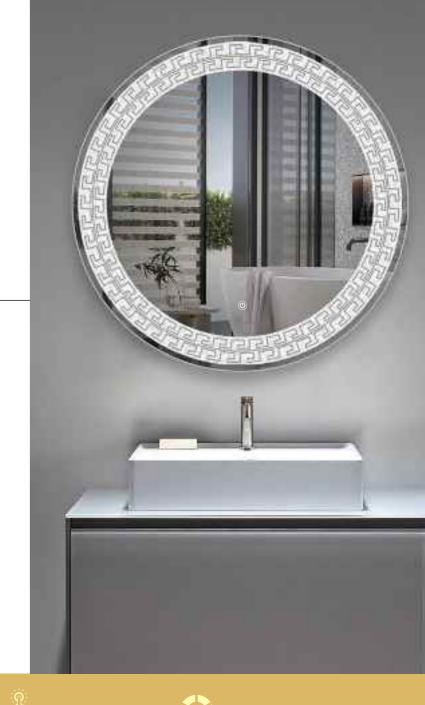

### **LED BATHROOM MIRROR**

4mm Silver Mirror, Single white color light Function: Touch Senor Switch, Lighting, Anti-fog

CRI: 80+/85+/90+/95+ Optional Voltage: AC100-240V, 50/60HZ

IP Rate: IP44

Size: W24"xH30"(W60.96 x H76.2 cm)- Size can be customized