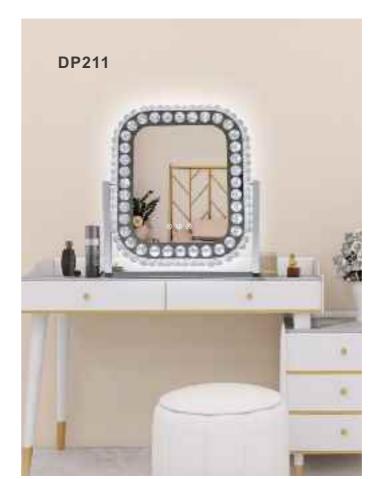

# **DESKTOP CRYSTAL VANITY MIRROR DP210** Multi-colored led lights **Touch Sensor Switch** Dimmable Brightness **DESKTOP CRYSTAL VANITY MIRROR** Feature: 3mm Copper-Free Silver Mirror; 3 Colors LED Lights; Touch Sensor; 360° Rotatable; Dimmable CRI: 90+ CCT: 3000K/4000K/6000K Optional Voltage: Powered By 12V Adapter Structure: 32pcs crystal deco on the mirror + 52pcs on the frame Size: W46\*H50 cm, W18.1"\*H19.7"