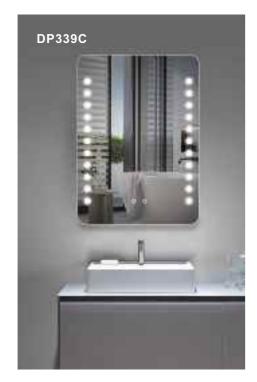

### **DP339 SERIES**

### ALL FUNCTIONS COULD BE CUSTOMIZED

ALL THE ELECTRICAL COMPONENTS CAN PASS UL, CUL, ETL, CE, SAA CERTIFICATES.

SIDE

MODEL: DP339

THE BACK

ABS FRAMELESS BATHROOM MIRROR (ULTRATHIN DESIGN)

DP339A

Feature: 4mm Copper-Free Silver Mirror, 3 Colors Led Lights, Touch Sensor Switch, ABS Plastic Frame

CRI: 80+

CCT: 3000K/4000K/6000K Optional Voltage: AC100-240V, 50/60HZ

Function: Different Lights Designs; Anti-Fog

IP Rate: IP65

Size: W50xH70cm, W19.6"xH27.5"