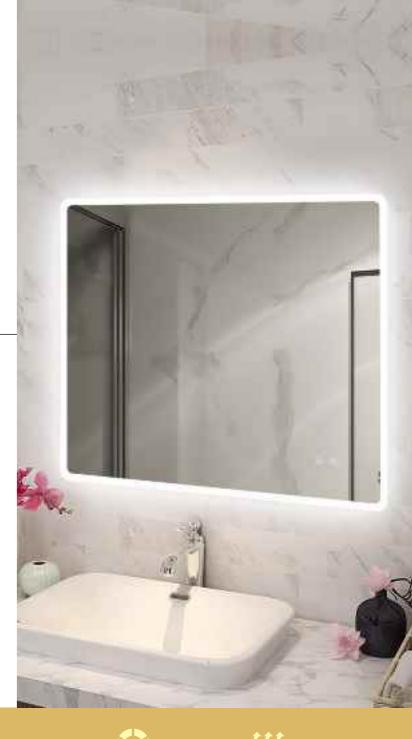

# LED BATHROOM MIRROR

**Touch Switch** 

Bluetooth

Anti-fog

Color/Temperature Adjusting

Sensor Switch

Al Voice Control

Dimmable Brightness

Magnifie

RGB Color Mode

MODEL: DP368