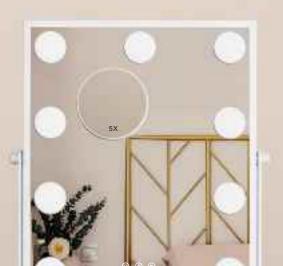

#### **DESKTOP HOLLYWOOD MIRROR** WITH BLUETOOTH SPEAKER **DP328B**

Multi-colored led lights

**Touch Sensor Switch** 

Bluetooth Speaker

#### **DESKTOP HOLLYWOOD MIRROR** WITH BLUETOOTH SPEAKER

Feature: 5mm Copper-Free Silver Mirror; 3 color lights; Touch Sensor;

Metal Frame, PVC Cover+MDF Base; 15PCS LED Blubs

Bluetooth Version: 4.2

CRI: 90+

CCT: 3000K/4000K/6000K Optional Voltage: AC100-240V, 50/60HZ

Function: Bluetooth Speaker, Clock, Date, Temperature Display,

Answer the Phone

Size: W102\*H90 cm, W40."\*H35"