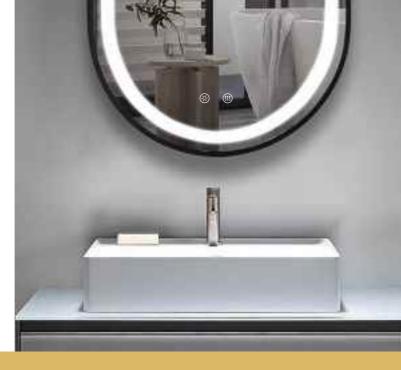

-240V, 50/60HZ Structure: Ultrathin Design, Frameless

IP Rate: IP65

Size: Diameter 60cm, Customized













MODEL: DP340

THE BACK















### **ALUMINIUM FRAME LED BATHROOM MIRROR**

Feature: 4mm Copper-Free Silver Mirror, 3 Colors Led Lights,

Touch Sensor Switch, Anti-Fog

CRI: 80+

CCT: 3000K/4000K/6000K Optional Voltage: AC100-240V, 50/60HZ

Structure: Aluminum Alloy Frame and PVC Cover

IP Rate: IP44

Size: W60xH80 cm, W23.6"xH31.5"

MODEL: DP341

### **ALUMINIUM FRAME LED BATHROOM MIRROR**

Feature: 4mm Copper-Free Silver Mirror, 3 Colors Led Lights,

Touch Sensor Switch, Anti-Fog

CRI: 80+

CCT: 3000K/4000K/6000K Optional Voltage: AC100-240V, 50/60HZ

Structure: Aluminum Alloy Frame and PVC Cover

IP Rate: IP44

Size: W40xH50cm, W15.7"xH19.7"









MODEL: DP342







SIDE

THE BACK

















### ALUMINIUM FRAME LED BATHROOM MIRROR

Feature: 5mm Copper-Free Silver Mirror, 3 Colors Led Lights,

Touch Sensor Switch, Anti-Fog

CRI: 80+

CCT: 3000K/4000K/6000K Optional Voltage: AC100-240V, 50/60HZ

Structure: Aluminum Alloy Frame and PVC Cover

IP Rate: IP44

Size: W50xH80 cm, W19.68"xH31.5"

MODEL: DP343

### **ALUMINIUM FRAME LED BATHROOM MIRROR**

Feature: 5mm Copper-Free Silver Mirror, 3 Colors Led Lights,

Touch Sensor Switch, Anti-Fog

CRI: 80+

CCT: 3000K/4000K/6000K Optional Voltage: AC100-240V, 50/60HZ

Structure: Aluminum Alloy Frame and PVC Cover

IP Rate: IP44

Size: W60xH100 cm, W23.6"xH39.4"



THE BACK







**THE BACK** 









MODEL: DP349







SIDE







### ALUMINUM FRAME LED BATHROOM MIRROR

Feature: 5mm Copper-Free Silv