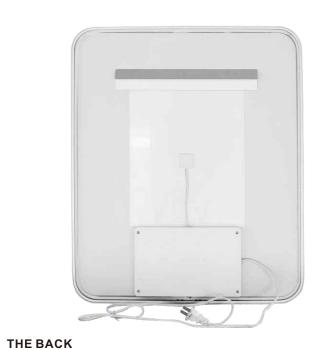

### **LED BATHROOM MIRROR**

4mm Silver Mirror, Single white color light Function: Touch Senor Switch, Lighting, Anti-fog

CRI: 80+/85+/90+/95+ Optional Voltage: AC100-240V, 50/60HZ

IP Rate: IP44

Size: W24"xH30"(W60.96 x H76.2 cm)- Size can be customized

SIDE

MODEL: DP369