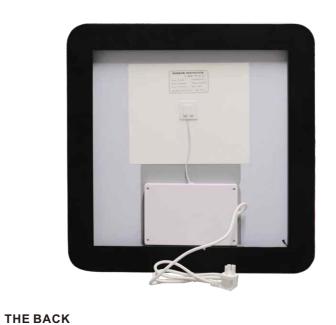

of finished products, also provide the third-party inspection service, so as to deepen the high-quality control to every process.
- (4) We have at least 10000m<sup>2</sup> warehouse area for the finished products, as to help customers with a temporary storing.

Service Supports: OEM, ODM.

Our Own Brands: Fascinate, Funtouch, JooJoo.

### **SHOWROOM**







### **WORKSHOP**













### **PRODUCT CERTIFICATES**







### **PRODUCT PARTNERS**



















**IP65** 

**IP44** 

### **PARTNER**





Sheraton

Grande

喜来登









Haier

海 尔







香格里拉







迪士尼















# LED BATHROOM MIRROR



**Touch Switch** 











Bluetooth

Anti-fog



Color/Temperature Adjusting



Sensor Switch

Al Voice Control



Dimmable Brightness



Magnifie



RGB Color Mode































MODEL: DP368

### **LED BATHROOM MIRROR**

4mm Silver Mirror, Single white color light Function: Touch Senor Switch, Lighting, Anti-fog

CRI: 80+/85+/90+/95+ Optional Voltage: AC100-240V, 50/60HZ

IP Rate: IP44

Size: W24"xH30"(W60.96 x H76.2 cm)- Size can be customized



SIDE

MODEL: DP369

### LED FRONTLIT BATHROOM MIRROR

Feature: 4mm Copper-Free Silver Mirror, 3 Colors Led Lights,

Touch Sensor Switch, Anti-Fog

CRI: 80+

CCT:3500K/6000K Optional

Voltage: AC100-240V,50/60HZ

Structure:Iron frame+PVC back board,With Frosted Lighting Area

IP Rate:IP44

Size: W24"xH24"(W61 x H61 cm)

-012

























MODEL: DP370

### LED BATHROOM MIRROR

4mm Silver Mirror, Single white color light Function: Touch Senor Switch, Lighting CRI: 80+/85+/90+/95+ Optional Volta