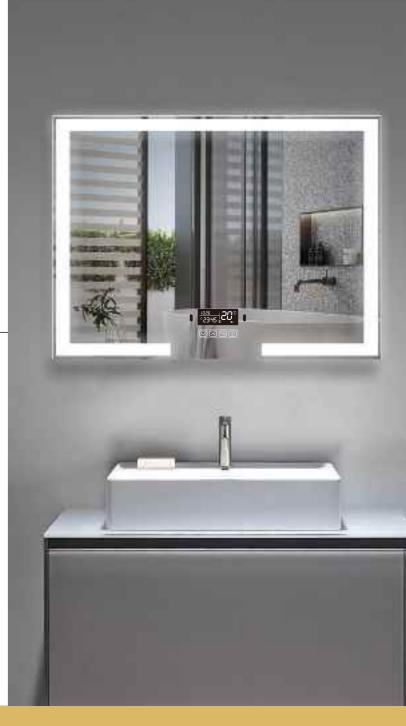

### LED ARYLIC FRAMED BATHROOM MIRROR WITH TIME DISPLAY FUNCTION

4mm Silver Mirror, 3 colors LED light Function: Touch Senor Switch, Dimmable

CRI: 80+/85+/90+/95+ Optional Voltage: AC100-240V, 50/60HZ

IP Rate: Ip44

Size: W31.5"xH31.5"(W80 x H80cm)- Size can be customized

MODEL: DP375