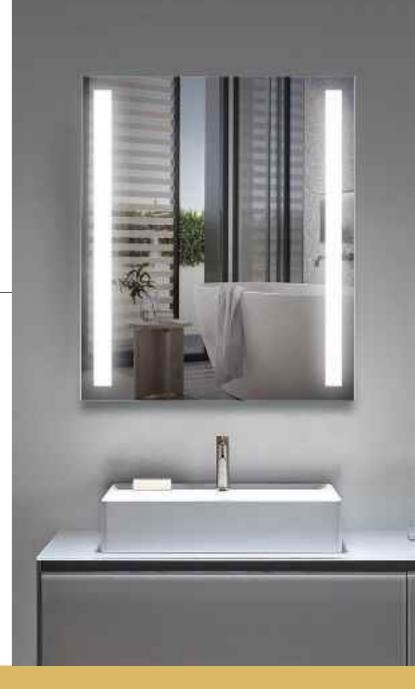

### LED FRONTLIT BATHROOM MIRROR

Feature: 4mm Copper-Free Silver Mirror, 3 Colors Led Lights,

Touch Sensor Switch, Anti-Fog

CRI: 80+

CCT:3500K/6000K Optional

Voltage: AC100-240V,50/60HZ

Structure:Iron frame+PVC back board,With Frosted Lighting Area