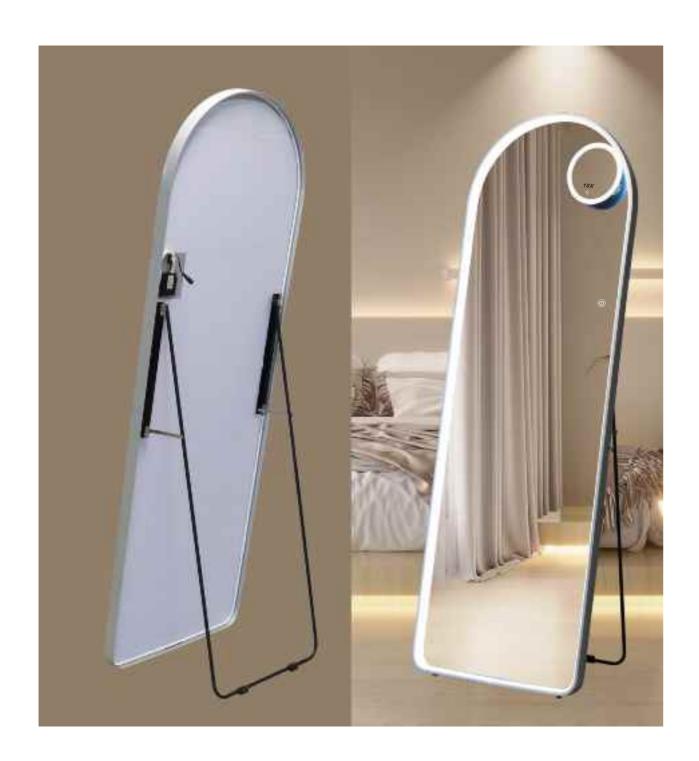

# FULL LENGTH VANITY DRESSING MIRROR WITH LED BULBS

**DP352** 

# FULL LENGTH VANITY DRESSING MIRROR WITH LED BULBS

Feature: 5mm Copper Free Sliver Mirror; 3 Colors Lights;

Touch Sensor; CRI: 90+

CCT: 3000K/4000K/6000K Optional Voltage: AC100-240V, 50/60HZ Structure: Aluminum Frame PVC Cover Size: W55xH165cm,W21.65"xH65"