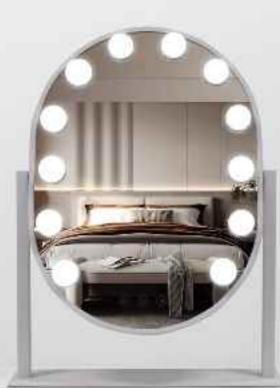

# LED VANITY MIRROR

#### **DESKTOP HOLLYWOOD MIRROR** WITH BLUETOOTH SPEAKER **DP328B**

Multi-colored led lights

**Touch Sensor Switch** 

Bluetooth Speaker

#### **DESKTOP HOLLYWOOD MIRROR** WITH BLUETOOTH SPEAKER

Feature: 5mm Copper-Free Silver Mirror; 3 color lights; Touch Sensor;

Metal Frame, PVC Cover+MDF Base; 15PCS LED Blubs

Bluetooth Version: 4.2

CRI: 90+