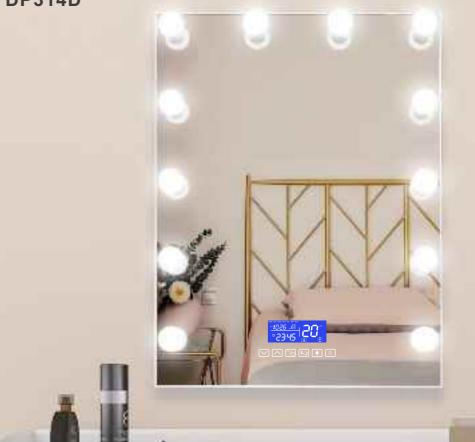

# WALL-MOUNTED HOLLYWOOD VANITY MIRROR WITH BLUETOOTH SPEAKER DP314C

# WALL-MOUNTED HOLLYWOOD VANITY MIRROR WITH BLUETOOTH SPEAKER DP314D

Multi-colored led lights

Touch Sensor Switch

Bluetooth Speaker

#### WALL-MOUNTED HOLLYWOOD VANITY MIRROR WITH BLUETOOTH SPEAKER

Feature: 4mm Copper-Free Silver Mirror; 3 Colors Led Lights; Touch Sensor; ABS Plastic Frame; 12PCS LED Bulbs

Bluetooth Version: 4.2

CRI: 90+

CCT: 3000K/4000K/6000K Optional Voltage: AC100-240V, 50/60HZ

Function: Bluetooth Speaker, Clock, Date, Temperature Display,

Answer the Phone

Size: W60xH80cm, W24"xH32"