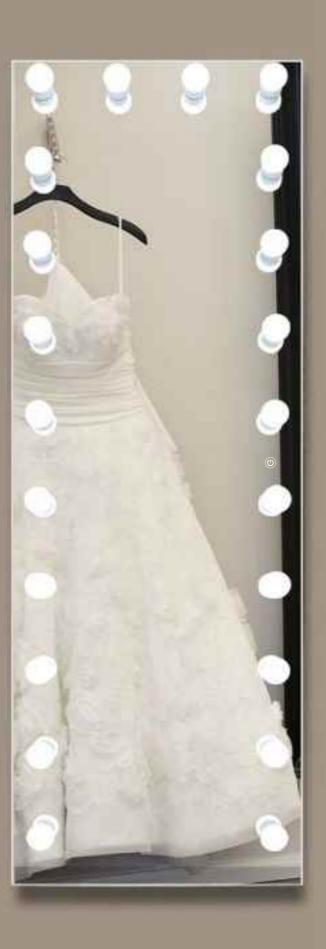

# FULL LENGTH VANITY DRESSING MIRROR WITH LED BULBS

Feature: 5mm Copper Free Sliver Mirror; 3 Colors Lights;

Touch Sensor; CRI: 90+

CCT: 3000K/4000K/6000K Optional Voltage: AC100-240V, 50/60HZ Structure: Aluminum Frame PVC Cover Size: W55xH165cm,W21.65"xH65"