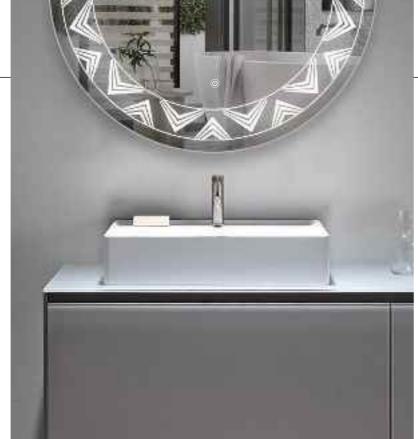

### 3D MIRROR/ INFINITY DECORATION MIRROR

Feature: 3mm coated mirror +3mm copper-free mirror glass

CRI: 80+ CCT: 3000K

Voltage: AC100-240V,50/60HZ

Structure: Stainless steel fame + back panel

IP Rate: Ip44 Size: 80\*5.3cm