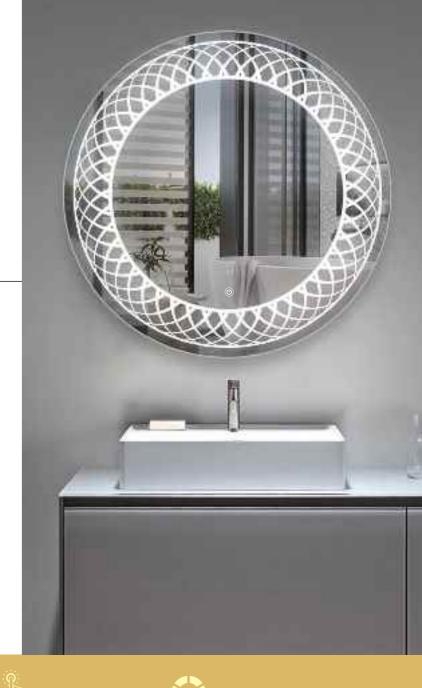

# LED BATHROOM MIRROR

**Touch Switch** 

Bluetooth

Anti-fog

Color/Temperature Adjusting

Sensor Switch

Al Voice Control

Dimmable Brightness

Magnifie

RGB Color Mode

MODEL: DP368