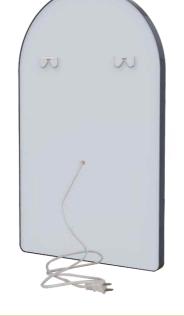

# FULL LENGTH DRESSING MIRROR DP348

Multi-colored led lights

Touch Sensor Switch

Dimmable Brightness

### **FULL LENGTH DRESSING MIRROR**

Feature: 4mm thickness eco-friendly glass mirror Size: W45xH145cm,W17.7"xH57"