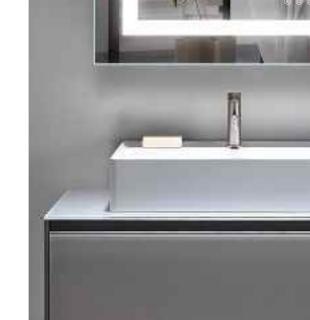

### **LED BATHROOM MIRROR**

4mm Silver Mirror, Single white color light Function: Touch Senor Switch, Lighting, Anti-fog

CRI: 80+/85+/90+/95+ Optional Voltage: AC100-240V, 50/60HZ

IP Rate: IP44

Size: W24"xH30"(W60.96 x H76.2 cm)- Size can be customized

### LED BATHROOM MIRROR

4mm Silver Mirror, Single white color light Function: Touch Senor Switch, Lighting CRI: 80+/85+/90+/95+ Optional Voltage: AC100-240V, 50/60HZ

IP Rate: IP44

Size: W20"xH28"(W50.8 x H71.1 cm)- Size can be customized