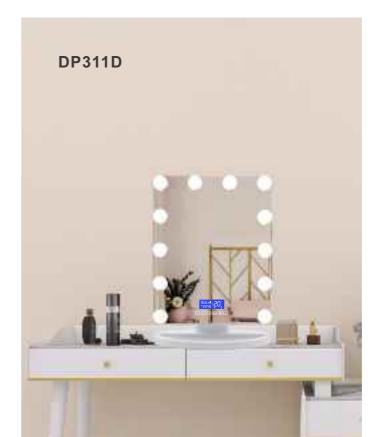

# **DP311E**

#### **Desktop Lighted Makeup Mirror**

Feature: 3mm Copper-free Silver Mirror; 3 Colors

LED Lights; Dimmable; Touch Sensor

CRI: 90+

CCT: 3000K/4000K/6000K Optional Voltage: AC100-240V, 50/60HZ

Function: Bluetooth Speaker, Clock, Date, Temperature

Display, Answer the Phone Size: W40xH56cm, W15.7"xH22"

Multi-colored led lights

Bluetooth Speaker