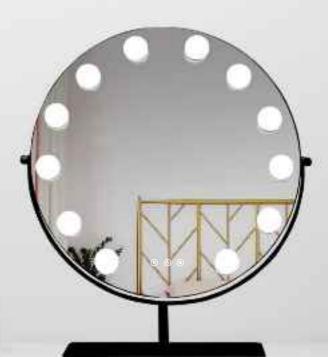

# FULL LENGTH VANITY DRESSING MIRROR WITH LED BULBS

**DP352** 

# FULL LENGTH VANITY DRESSING MIRROR WITH LED BULBS

Feature: 5mm Copper Free Sliver Mirror; 3 Colors Lights;

Touch Sensor; CRI: 90+

CCT: 3000K/4000K/6000K Optional Voltage: AC100-240V, 50/60HZ Structure: Aluminum Frame PVC Cover Size: W55xH165cm,W21.65"xH65"