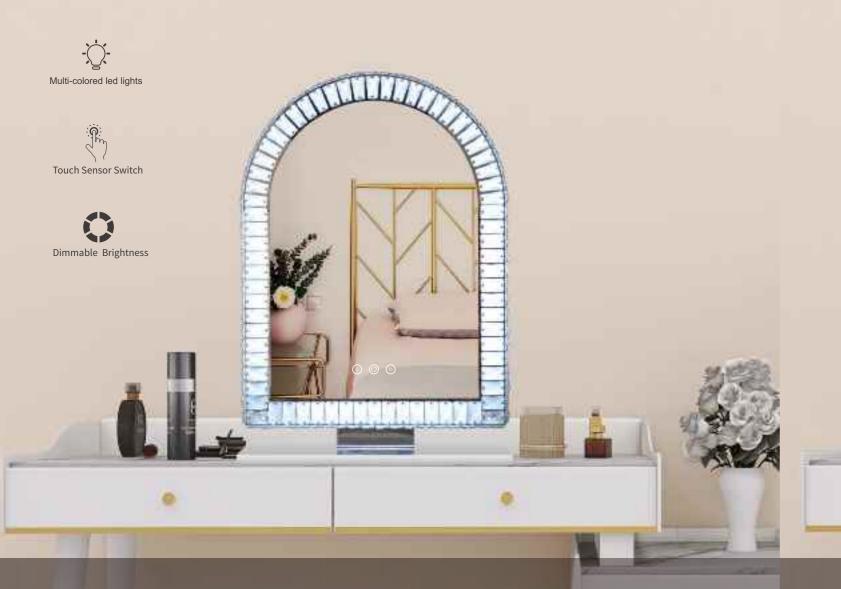

# TABLETOP LED CRYSTAL MIRROR-OVAL SHAPE DP367

#### TABLETOP LED CRYSTAL MIRROR-OVAL SHAPE

Feature: 5mm thickness glass mirror LED color temperature: 3000K-6000K

Three colors LED lights,3000K-6500K, RA80, 240 LEDs/M 2835 LED stripControlled by touch sensor switch, dimmable132pcs crystal decor on the mirrorStainless steel frame & back plate + stainless steel

bracket + stainless steel base + MDF

Whole product size: 60\*87cm

Mirror size: 50\*80cm

Voltage: AC100-240V, 50/60HZ