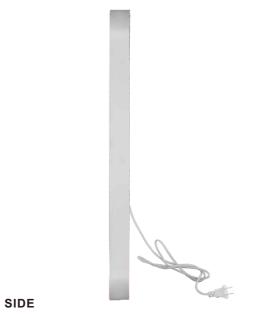

31.5"xH31.5"(W80 x H80cm)-Size can be customized

-016































MODEL: DP388

### LED FRONTLIT+BACKLIT BATHROOM MIRROR

Feature: 5mm Copper-Free Silver Mirror, 3 Colors Led Lights, Touch Sensor

Switch, Anti-Fog

CRI: 80+

CCT: 3000K/4000K/6000K Optional Voltage: AC100-240V,50/60HZ

Structure: Aluminium Alloy Frame Behind the Glass Mirror, With Frosted

Lighting Area IP Rate:IP44

Size: W31.5"xH23.6"(W80 x H60 cm)



MODEL: DP389

### LED FRONTLIT+BACKLIT RGBW BATHROOM MIRROR

Feature: 4mm Copper-Free Silver Mirror, 3 Colors Led Lights, Touch

Sensor Switch, Anti-Fog

CRI: 80+

CCT: RGB+White

Voltage: AC100-240V,50/60HZ

Structure: Aluminium Alloy Frame Behind the Glass Mirror,

With Frosted Lighting Area

IP Rate:IP44

Size: W24"xH36"(W61 x H91.5 cm)





























MODEL: DP390

### LED FRAMED FRONTLIT BATHROOM MIRROR

Feature: 4mm Copper-Free Silver Mirror, 3 Colors Led Lights,

Touch Sensor Switch, Anti-Fog

CRI: 80+

CCT: 3000K/4000K/6000K Optional Voltage: AC100-240V,50/60HZ

Structure: Aluminium Alloy Frame+pvc cover in front of the mirror

IP Rate:IP44

Size: W19.9"xH23.8"(W50.5 x H60.5 cm)



MODEL: DP391

### LED FRAMED FRONTLIT BATHROOM MIRROR

Feature: 4mm Copper-Free Silver Mirror, 3 Colors Led Lights,

Touch Sensor Switch, Anti-Fog

CRI: 80+

CCT: 3000K/4000K/6000K Optional

Voltage: AC100-240V,50/60HZ

Structure: Aluminium Alloy Frame+pvc cover in front of the mirror

IP Rate:IP44

Size: W19.7"xH31.5"(W50 x H80 cm)



























MODEL: DP397

### LED FRAMED FRONTLIT BATHROOM MIRROR

Feature: 4mm Copper-Free Sil