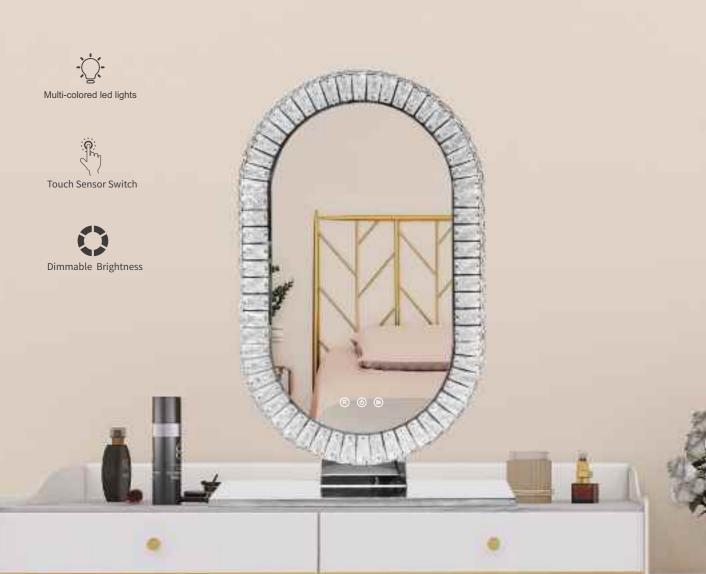

# TABLETOP LED CRYSTAL MIRROR-OVAL SHAPE DP367

#### TABLETOP LED CRYSTAL MIRROR-OVAL SHAPE

Feature: 5mm thickness glass mirror LED color temperature: 3000K-6000K

Three colors LED lights,3000K-6500K, RA80, 240 LEDs/M 2835 LED stripControlled by touch sensor switch, dimmable132pcs crystal decor on the mirrorStainless steel frame & back plate + stainless steel

bracket + stainless steel base + MDF

Whole product size: 60\*87cm

Mirror size: 50\*80cm

Voltage: AC100-240V, 50/60HZ