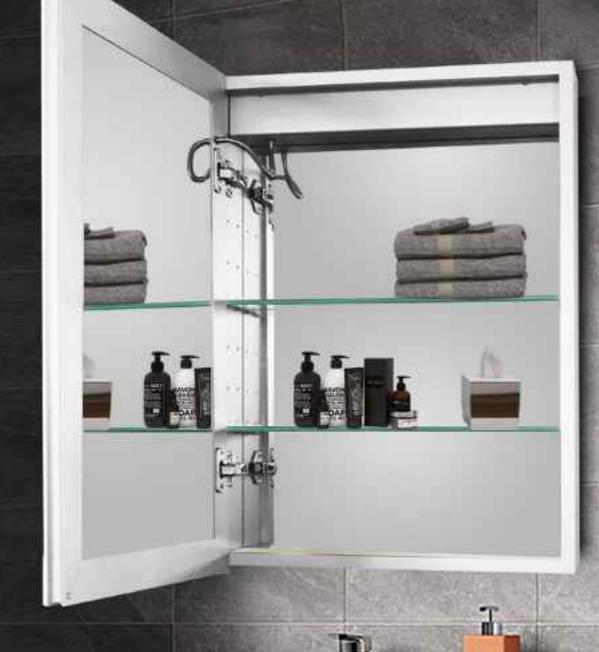

# **DPJG-01A SINGLE-OPEN MIRROR CABINE** Color Rendering Index: 80+ Color Tempreature: 3000K~6500K Optio Power: AC100-240V,50/60HZ Function: Different lighting designs; anti-fog; Bluetooth speaker, weather, time and temperature display can be customized Waterproof Rate: IP44 Size: W500\*H700\*Thickness145mm

# **Bathroom mirror** cabinet series

**Touch Switch** 

Anti-fog

Magnifier

- Soft closed DTC bridge hinges
- Copper free mirror with good corrosion resistance
- Adjustable tempered glass shelves
- Back of carcass can use mirror or MDF

### **CAN BE EMBEDDED IN THE WALL**

**Glass framed** DOUBLE DOOR MIRROR CABINET

### DPJG-01B DUAL-OPEN MIRROR CABINET

Structure/features: 4mm copper-

Color Rendering Index: 80+

Color Tempreature: 3000K~6500K Optiona

Power: AC100-240V,50/60HZ

Function: Different lighting designs; anti-fog; Bluetooth speaker, weather, time and temperature display can be customized