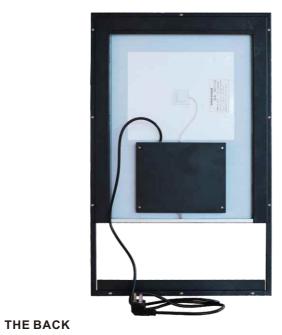

h Switch** 











Bluetooth

Anti-fog



Color/Temperature Adjusting



Sensor Switch

Al Voice Control



Dimmable Brightness



Magnifie



RGB Color Mode































MODEL: DP368

### **LED BATHROOM MIRROR**

4mm Silver Mirror, Single white color light Function: Touch Senor Switch, Lighting, Anti-fog

CRI: 80+/85+/90+/95+ Optional Voltage: AC100-240V, 50/60HZ

IP Rate: IP44

Size: W24"xH30"(W60.96 x H76.2 cm)- Size can be customized



SIDE

MODEL: DP369

### LED FRONTLIT BATHROOM MIRROR

Feature: 4mm Copper-Free Silver Mirror, 3 Colors Led Lights,

Touch Sensor Switch, Anti-Fog

CRI: 80+

CCT:3500K/6000K Optional

Voltage: AC100-240V,50/60HZ

Structure:Iron frame+PVC back board,With Frosted Lighting Area

IP Rate:IP44

Size: W24"xH24"(W61 x H61 cm)

-012

























MODEL: DP370

### LED BATHROOM MIRROR

4mm Silver Mirror, Single white color light Function: Touch Senor Switch, Lighting CRI: 80+/85+/90+/95+ Optional Voltage: AC100-240V, 50/60HZ

IP Rate: IP44

Size: W20"xH28"(W50.8 x H71.1 cm)- Size can be customized



MODEL: DP377

### LED FRONTLIT BATHROOM MIRROR

Feature: 4mm Copper-Free Silver Mirror, 3 Colors Led Lights,

Touch Sensor Switch, Anti-Fog

CRI: 80+

CCT:3500K/6000K Optional

Voltage: AC100-240V,50/60HZ

Structure:Iron frame+PVC back board,With Frosted Lighting Area

IP Rate:IP44

Size: W20"xH31.8"(W51 x H81 cm)













THE BACK















MODEL: DP375

### LED ARYLIC FRAMED BATHROOM MIRROR WITH TIME DISPLAY FUNCTION

4mm Silver Mirror, 3 colors LED light Function: Touch Senor Switch, Dimmable

CRI: 80+/85+/