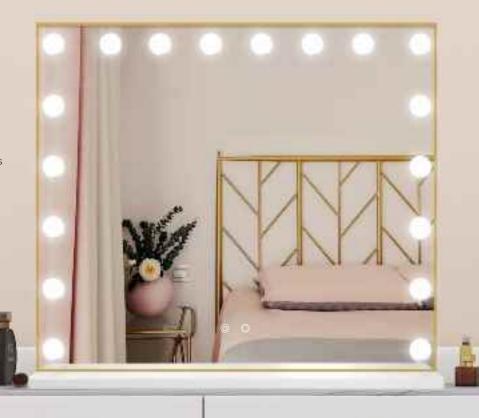

#### **DESKTOP HOLLYWOOD MIRROR** WITH BLUETOOTH SPEAKER **DP328B**

Multi-colored led lights

**Touch Sensor Switch** 

Bluetooth Speaker

#### **DESKTOP HOLLYWOOD MIRROR** WITH BLUETOOTH SPEAKER

Feature: 5mm Copper-Free Silver Mirror; 3 color lights; Touch Sensor;

Metal Frame, PVC Cover+MDF Base; 15PCS LED Blubs

Bluetooth Version: 4.2

CRI: 90+

CCT: 3000K/4000K/6000K Optional Voltage: AC100-240V, 50/60HZ

Function: Bluetooth Speaker, Clock, Date, Temperature Display,

Answer the Phone

Size: W102\*H90 cm, W40."\*H35"