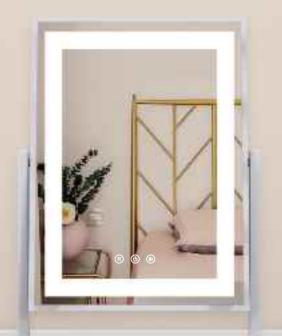

#### **DESKTOP HOLLYWOOD MIRROR** WITH BLUETOOTH SPEAKER **DP328B**

Multi-colored led lights

**Touch Sensor Switch** 

Bluetooth Speaker

#### **DESKTOP HOLLYWOOD MIRROR** WITH BLUETOOTH SPEAKER

Feature: 5mm Copper-Free Silver Mirror; 3 color lights; Touch Sensor;

Metal Frame, PVC Cover+MDF Base; 15PCS LED Blubs

Bluetooth Version: 4.2

CRI: 90+

CCT: 3000K/4000K/6000K Optional Voltage: AC100-240V, 50/60HZ

Function: Bluetooth Speaker, Clock, Date, Temperature Display,

Answer the Phone

Size: W102\*H90 cm, W40."\*H35"