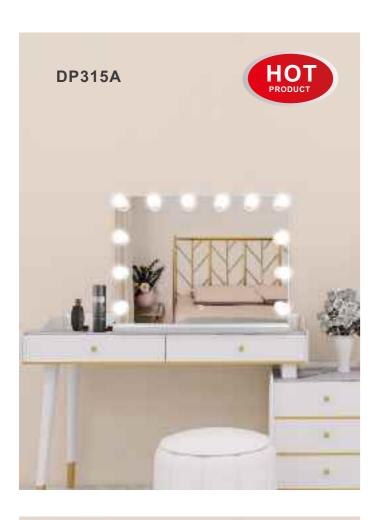

# **DP315B**

#### **Desktop Hollywood Vanity Mirror**

Feature: 4mm Copper-Free Silver Mirror;

3 Colors Led Light

CRI: 90+

CCT: 3000K/4000K/6000K Optional Voltage: AC100-240V, 50/60HZ

Structure: ABS Plastic Frame; MDF Base;

12PCS LED Bulbs

Size: W60xH80cm, W24"xH32"

Multi-colored led lights

Size: W60xH80cm, W24"xH32"

Multi-colored led lights

Touch Sensor Switch