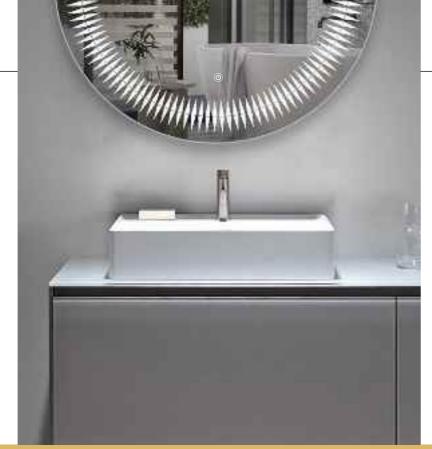

# LED BATHROOM MIRROR

**Touch Switch** 

Bluetooth

Anti-fog

Color/Temperature Adjusting

Sensor Switch

Al Voice Control

Dimmable Brightness

Magnifie

RGB Color Mode

MODEL: DP368

### **LED BATHROOM MIRROR**

4mm Silver Mirror, Single white color light Function: Touch Senor Switch, Lighting, Anti-fog

CRI: 80+/85+/90+/95+ Optional Voltage: AC100-240V, 50/60HZ

IP Rate: IP44

Size: W24"xH30"(W60.96 x H76.2 cm)- Size can be customized