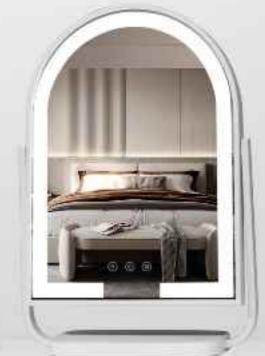

# **FULL LENGTH MIRROR**

Motion Senser Switch

Clock

Bluetooth

Color/Temperature Adjusting

Control

Dimmable Brightness

Magnifier

RGB Color Mode