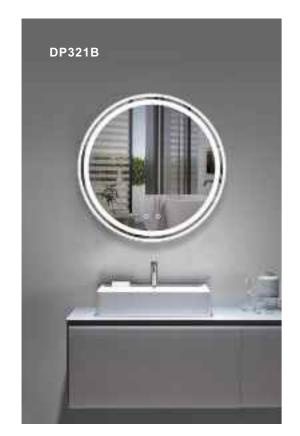

, ABS Plastic Frame

CRI: 80+

CCT: 3000K/4000K/6000K Optional Voltage: AC100-240V, 50/60HZ

Function: Different Lights Designs; Anti-Fog

IP Rate: IP65

Size: W80xH60cm, W23.6"xH31.5"

### **DP339 SERIES**

### ABS FRAMELESS BATHROOM MIRROR (ULTRATHIN DESIGN)







### ALL FUNCTIONS COULD BE CUSTOMIZED

ALL THE ELECTRICAL COMPONENTS CAN PASS UL, CUL, ETL, CE, SAA CERTIFICATES.



SIDE



MODEL: DP339

THE BACK







ABS FRAMELESS BATHROOM MIRROR (ULTRATHIN DESIGN)

DP339A

Feature: 4mm Copper-Free Silver Mirror, 3 Colors Led Lights, Touch Sensor Switch, ABS Plastic Frame

CRI: 80+

CCT: 3000K/4000K/6000K Optional Voltage: AC100-240V, 50/60HZ

Function: Different Lights Designs; Anti-Fog

IP Rate: IP65

Size: W50xH70cm, W19.6"xH27.5"

### **DP321 SERIES**

### ABS FRAME BATHROOM MIRROR



























MODEL: DP321

### **ABS FRAMELESS BATHROOM MIRROR**

Feature: 4mm Copper-Free Silver Mirror, 3 Colors Led Lights, Touch Sensor Switch, Anti-Fog

CRI: 80+

CCT: 3000K/4000K/6000K Optional Voltage: AC100-240V, 50/60HZ Structure: Ultrathin Design, Frameless

IP Rate: IP65

Size: Diameter 60cm, Customized













MODEL: DP340

THE BACK















### **ALUMINIUM FRAME LED BATHROOM MIRROR**

Feature: 4mm Copper-Free Silver Mirror, 3 Colors Led Lights,

Touch Sensor Switch, Anti-Fog

CRI: 80+

CCT: 3000K/4000K/6000K Optional Voltage: AC100-240V, 50/60HZ

Structure: Aluminum Alloy Frame and PVC Cover

IP Rate: IP44

Size: W60xH80 cm, W23.6"xH31.5"

MODEL: DP341

### **ALUMINIUM FRAME LED BATHROOM MIRROR**

Feature: 4mm Copper-Free Silver Mirror, 3 Colors Led Lig