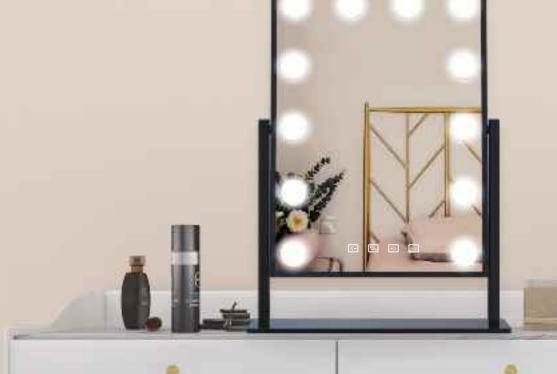

#### **DESKTOP HOLLYWOOD MIRROR** WITH BLUETOOTH SPEAKER **DP328B**

Multi-colored led lights

**Touch Sensor Switch** 

Bluetooth Speaker

#### **DESKTOP HOLLYWOOD MIRROR** WITH BLUETOOTH SPEAKER

Feature: 5mm Copper-Free Silver Mirror; 3 color lights; Touch Sensor;

Metal Frame, PVC Cover+MDF Base; 15PCS LED Blubs

Bluetooth Version: 4.2

CRI: 90+

CCT: 3000K/4000K/6000K Optional Voltage: AC100-240V, 50/60HZ

Function: Bluetooth Speaker, Clock, Date, Temperature Display,

Answer the Phone

Size: W102\*H90 cm, W40."\*H35"